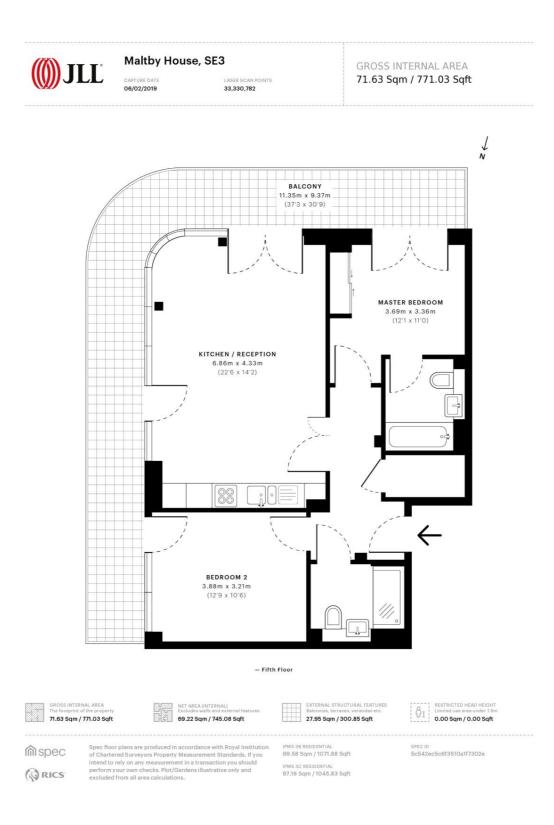

Floorplan 764 sq ft | 71 sq m

Greenwich

22 College Approach, London SE10 9HY 02088589986 lettingsgreenwich@eu.jll.com

Urban living, your way.