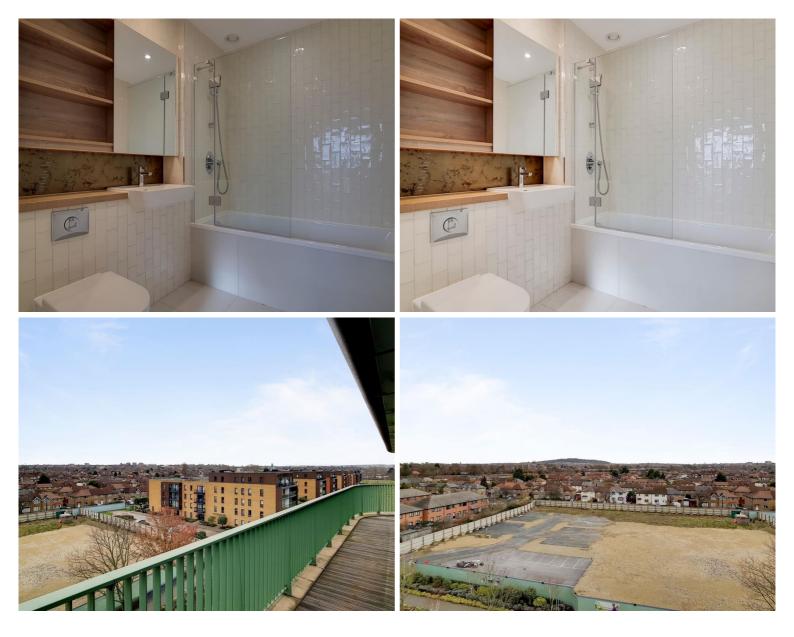

The property comprises of a large living room open plan to kitchen with floor to ceiling windows and access to a fantastic wrap around terrace. Modern kitchen with white high gloss units and space for dining. Master bedroom with spacious fitted wardrobes and access to the terrace, luxurious ensuite bathroom. Second double bedrooms with access to the terrace. Modern well finished family bathroom.

The property also benefits from secure parking and a concierge service. The property is offered with no onward chain, early viewings are highly recommended

- 2 Bedrooms
- 2 Bathrooms
- Penthouse apartment
- Wrap around terrace
- Underground parking
- Approx 764 sq ft (71 Sq m)
- No onward chain
- EPC: B