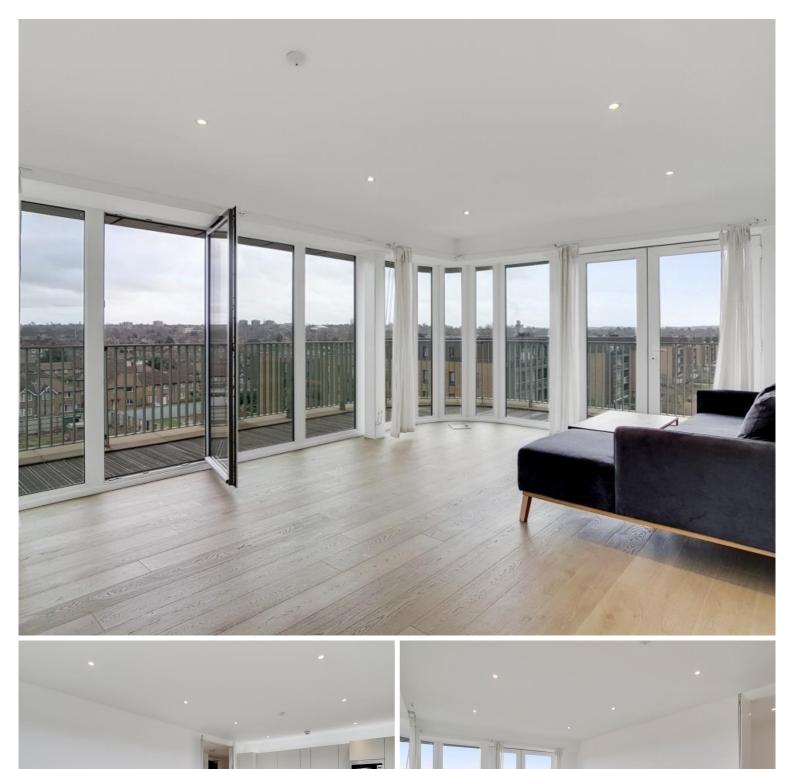

## Description

This superb penthouse with wrap around balcony with views of Sutcliffe park is located in the desirable Kidbrooke Village development. The property is just a short walk from Kidbrooke mainline station for an easy commute to London Bridge, Charing Cross and Cannon Street.

The property comprises of a large living room open plan to kitchen with floor to ceiling windows and access to a fantastic wrap around terrace. Modern kitchen with white high gloss units and space for dining. Master bedroom with spacious fitted wardrobes and access to the terrace, luxurious ensuite bathroom. Second double bedrooms with access to the terrace. Modern well finished family bathroom.

The property also benefits from secure parking and a concierge service. The property is offered with no onward chain, early viewings are highly recommended

- 2 Bedrooms
- 2 Bathrooms
- Penthouse apartment
- Wrap around terrace
- Underground parking
- Approx 764 sq ft (71 Sq m)
- No onward chain
- EPC: B