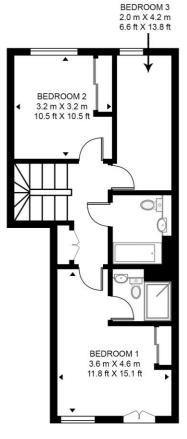

Derny Avenue comprises large and bright living room leading to a private and low maintenance 30 ft garden, separate and fully integrated kitchen, 2 large storage Cupboards and guest W/C. Stairs leading to the first floor offers 3 double bedrooms and 2 fully fitted and modern bathrooms, one of which being en-suite.

## APPROXIMATE GROSS INTERNAL FLOOR AREA 1016 SQ.FT (94.4 SQ.M)

## FIRST FLOOR

This floor plan has been defined by the RICS Code of Measurement. This floor plan and all others are for approximate representative purposes only and upon usage is agreed to as such by the client.