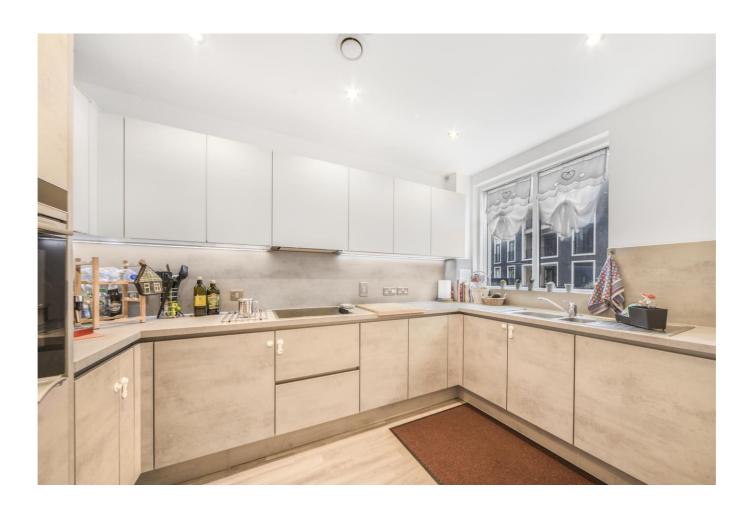

Derny Avenue comprises large and bright living room leading to a private and low maintenance 30 ft garden, separate and fully integrated kitchen, 2 large storage Cupboards and guest W/C. Stairs leading to the first floor offers 3 double bedrooms and 2 fully fitted and modern bathrooms, one of which being en-suite.