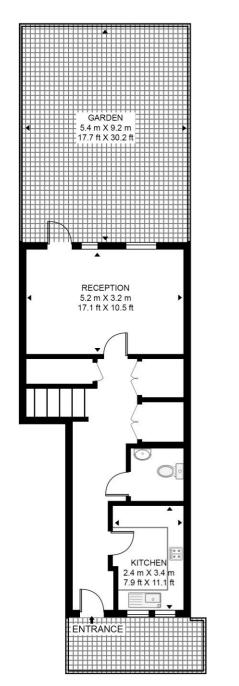

Derny Avenue comprises large and bright living room leading to a private and low maintenance 30 ft garden, separate and fully integrated kitchen, 2 large storage Cupboards and guest W/C. Stairs leading to the first floor offers 3 double bedrooms and 2 fully fitted and modern bathrooms, one of which being en-suite.

## APPROXIMATE GROSS INTERNAL FLOOR AREA 1016 SQ.FT (94.4 SQ.M)

## **GROUND FLOOR**