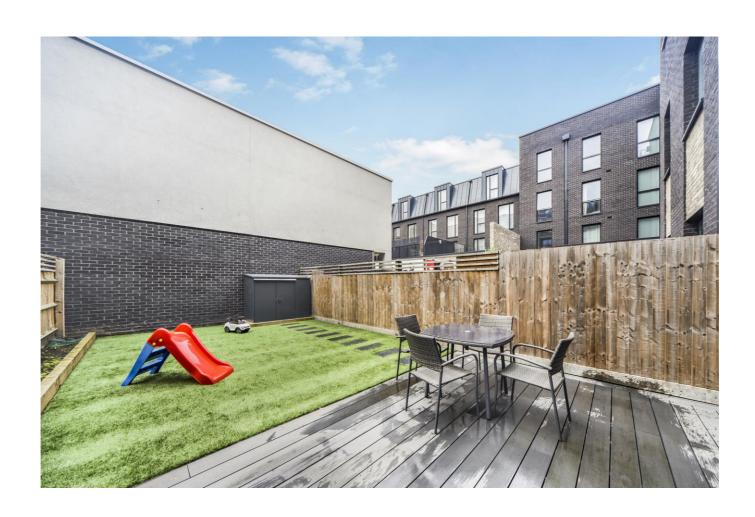

Derny Avenue comprises large and bright living room leading to a private and low maintenance 30 ft garden, separate and fully integrated kitchen, 2 large storage Cupboards and guest W/C. Stairs leading to the first floor offers 3 double bedrooms and 2 fully fitted and modern bathrooms, one of which being en-suite.