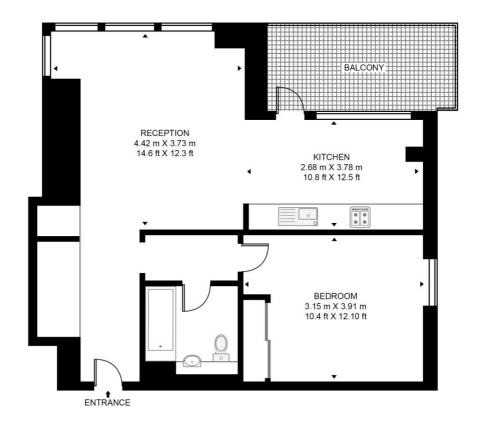

## Floorplan

591 sq ft | 55 sq m

#### **GRAND CENTRAL APARTMENTS**

APPROXIMATE GROSS INTERNAL FLOOR AREA 591 SQ.FT (54.93 SQ.M)

### FIFTH FLOOR

This floor plan has been defined by the RICS Code of Measurement. This floor plan and all others are for approximate representative purposes only and upon usage is agreed to as such by the client.