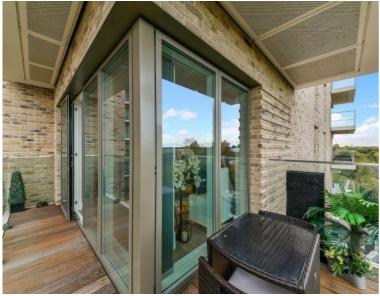

The property has access to a residents gym and no onward chain.

Early viewings are highly recommended.

- 1 Bedroom
- 1 Bathroom
- Balcony
- 5th Floor modern apartment
- Approx. 567 sq ft (52.63 sq m)
- Beautifully presented throughout
- Modern development
- Resident's gym
- Kidbrooke mainline rail station
- EPC: B