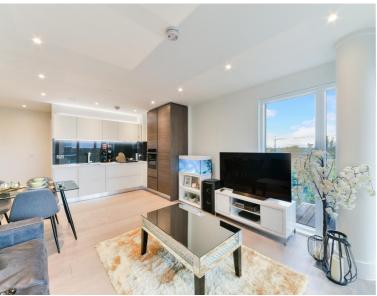

This stunning apartment offers an abundance of natural light, is spacious throughout and is finished to a high standard. The property briefly comprises entrance hallway with large storage cupboard, one bedroom, modern family bathroom, open plan reception room with dining area leading to a kitchen with a range of integrated appliances including dishwasher.

The property has access to a residents gym and no onward chain.

Early viewings are highly recommended.

- 1 Bedroom
- 1 Bathroom
- Balcony
- 5th Floor modern apartment
- Approx. 567 sq ft (52.63 sq m)
- Beautifully presented throughout
- Modern development
- Resident's gym
- Kidbrooke mainline rail station
- EPC: B