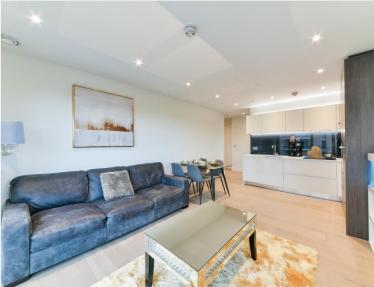

## Description

A spectacular one bedroom apartment on the 5th floor in the newest phase of the Kidbrooke Village development. Located only moments from Kidbrooke mainline rail station and the local amenities.

This stunning apartment offers an abundance of natural light, is spacious throughout and is finished to a high standard. The property briefly comprises entrance hallway with large storage cupboard, one bedroom, modern family bathroom, open plan reception room with dining area leading to a kitchen with a range of integrated appliances including dishwasher.

The property has access to a residents gym and no onward chain.

Early viewings are highly recommended.

- 1 Bedroom
- 1 Bathroom
- Balcony
- 5th Floor modern apartment
- Approx. 567 sq ft (52.63 sq m)
- Beautifully presented throughout
- Modern development
- Resident's gym
- Kidbrooke mainline rail station
- EPC: B