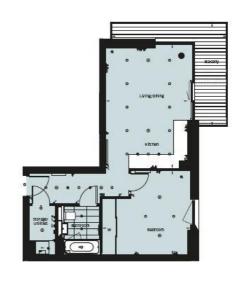

THE SQUARE ONE BEDROOM

6th & 10th Floors

| Total A rea:          | 52.62 SQ M      | 566 SQ FT       |
|-----------------------|-----------------|-----------------|
| Living/Dining/Kitchen | 5908mm x 4090mm | 19' 5" x 13' 2" |
| Bedroom               | 4130mm x 3868mm | 13'7" x 12'8"   |
| Balcony               | 10.56 sq m      | 114 sq ft       |