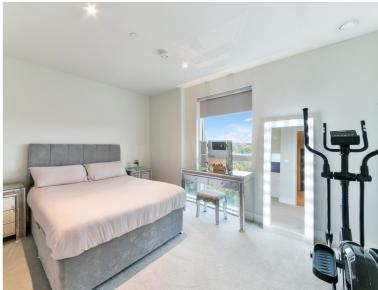

This stunning apartment offers an abundance of natural light, is spacious throughout and is finished to a high standard. The property briefly comprises entrance hallway with large storage cupboard, one bedroom, modern family bathroom, open plan reception room with dining area leading to a kitchen with a range of integrated appliances including dishwasher.

The property has access to a residents gym and no onward chain.

Early viewings are highly recommended.

- 1 Bedroom
- 1 Bathroom
- Balcony
- 5th Floor modern apartment
- Approx. 567 sq ft (52.63 sq m)
- Beautifully presented throughout
- Modern development
- Resident's gym
- Kidbrooke mainline rail station
- EPC: B