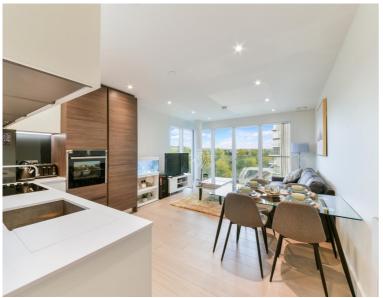

## Description

A spectacular one bedroom apartment on the 5th floor in the newest phase of the Kidbrooke Village development. Located only moments from Kidbrooke mainline rail station and the local amenities.

This stunning apartment offers an abundance of natural light, is spacious throughout and is finished to a high standard. The property briefly comprises entrance hallway with large storage cupboard, one bedroom, modern family bathroom, open plan reception room with dining area leading to a kitchen with a range of integrated appliances including dishwasher.

The property has access to a residents gym and no onward chain.

Early viewings are highly recommended.

- 1 Bedroom
- 1 Bathroom
- Balcony
- 5th Floor modern apartment
- Approx. 567 sq ft (52.63 sq m)
- Beautifully presented throughout
- Modern development
- Resident's gym
- Kidbrooke mainline rail station
- EPC: B