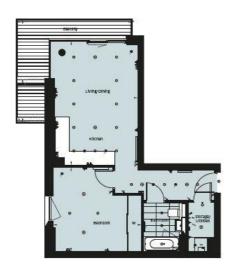

## Floorplan

655 sq ft | 61 sq m

THE SQUARE

ONE BEDROOM

4th, 5th, 8th, 9th & 12th Floors

| Total Area:           | 52.63 SQ M      | 567 SQ FT         |
|-----------------------|-----------------|-------------------|
| Living/Dining/Kitchen | 5908mm x 3905mm | 19' 10" x 12' 10" |
| Bedroom               | 4130mm x 3868mm | 13'7" x 12'8"     |
| Balcony               | 8.15 sq m       | 88 sq ft          |
| Balcony*              | 10.56 sq m      | 114 sq ft         |