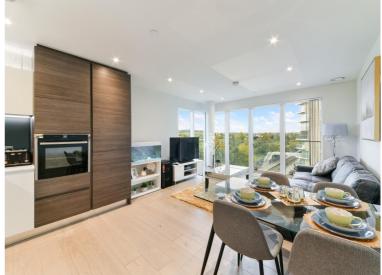

This stunning apartment offers an abundance of natural light, is spacious throughout and is finished to a high standard. The property briefly comprises entrance hallway with large storage cupboard, one bedroom, modern family bathroom, open plan reception room with dining area leading to a kitchen with a range of integrated appliances including dishwasher.

The property has access to a residents gym and no onward chain.

Early viewings are highly recommended.

- 1 Bedroom
- 1 Bathroom
- Balcony
- 5th Floor modern apartment
- Approx. 567 sq ft (52.63 sq m)
- Beautifully presented throughout
- Modern development
- Resident's gym
- Kidbrooke mainline rail station
- EPC: B