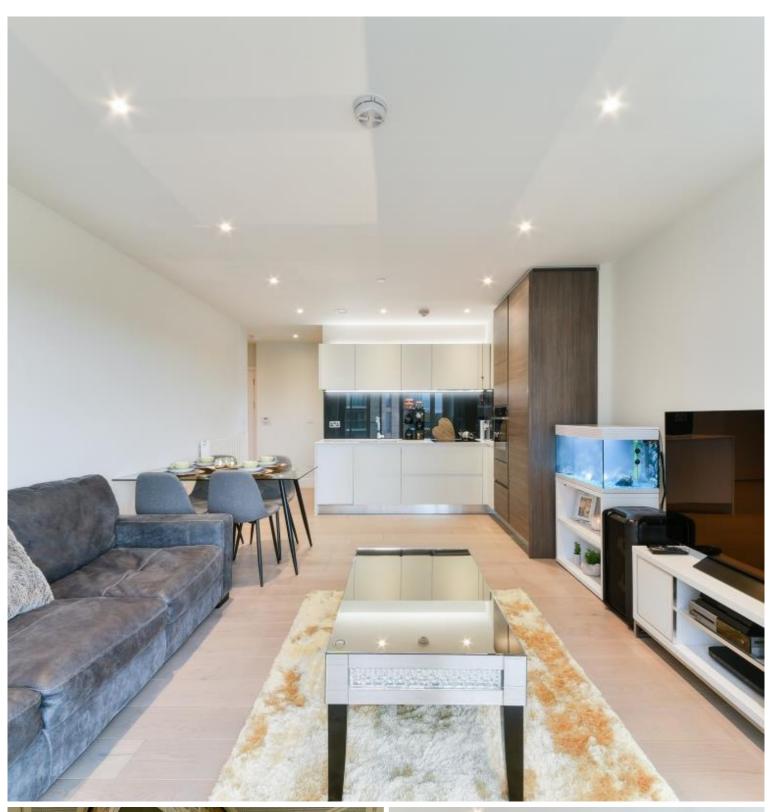

This stunning apartment offers an abundance of natural light, is spacious throughout and is finished to a high standard. The property briefly comprises entrance hallway with large storage cupboard, one bedroom, modern family bathroom, open plan reception room with dining area leading to a kitchen with a range of integrated appliances including dishwasher.

The property has access to a residents gym and no onward chain.

Early viewings are highly recommended.

- 1 Bedroom
- 1 Bathroom
- Balcony
- 5th Floor modern apartment
- Approx. 567 sq ft (52.63 sq m)
- Beautifully presented throughout
- Modern development
- Resident's gym
- Kidbrooke mainline rail station
- EPC: B