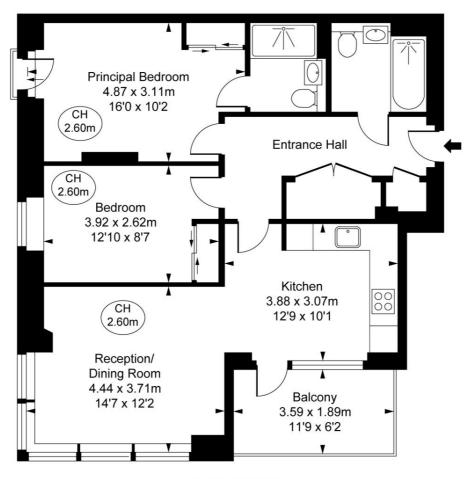

## Floorplan

sq ft | sq m

#### Grand Central Apartments, NW1

Approximate Gross Internal Area  $71.61 \ sq \ m \ / \ 771 \ sq \ ft$ 

(CH = Ceiling Heights)

#### Fourteenth Floor

This plan is not to scale. It is for guidance and not for valuation purposes.

All measurements and areas are approximate only, and have been prepared in accordance with the current edition of the RICS Code of Measuring Practice.