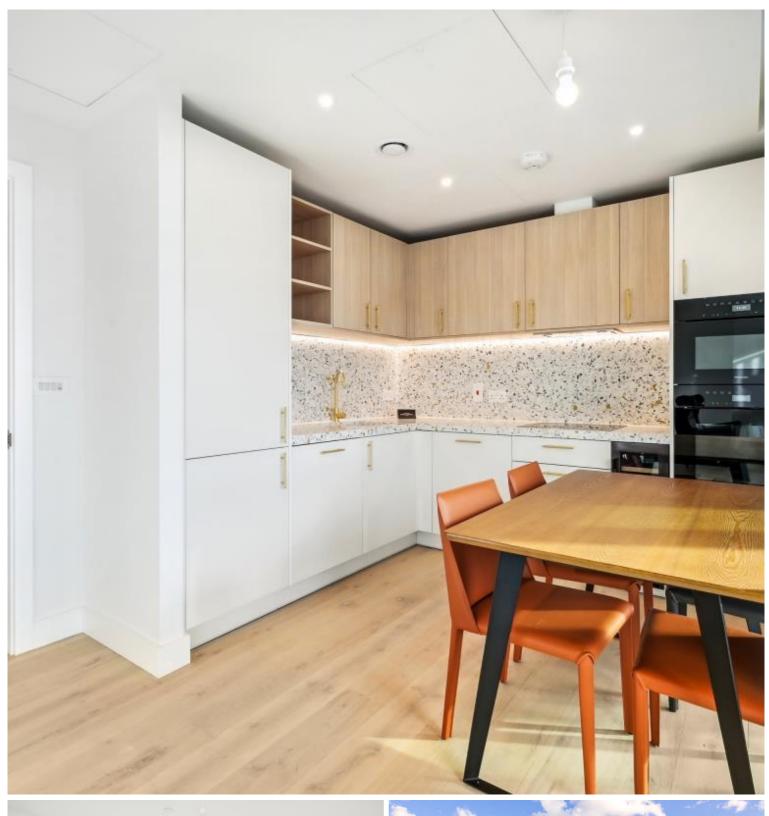

### Description

Secure your two-bedroom apartment within Grand Central now. Brand new two-bedroom apartments available to reserve ahead of completion.

Each apartment is finished to the highest standard and compromises and open plan living space, with a stylish and fully integrated kitchen, living area with floor to ceiling windows, two spacious bedrooms with fitted wardrobes, master bedroom with en-suite and a further contemporary bathroom suite with bath and overhead rainfall shower. Each apartment has a private balcony.