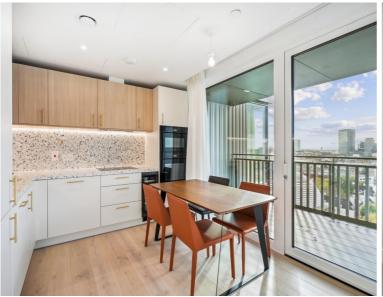

### Description

Secure your two-bedroom apartment within Grand Central now. Brand new two-bedroom apartments available to reserve ahead of completion.

Each apartment is finished to the highest standard and compromises and open plan living space, with a stylish and fully integrated kitchen, living area with floor to ceiling windows, two spacious bedrooms with fitted wardrobes, master bedroom with en-suite and a further contemporary bathroom suite with bath and overhead rainfall shower. Each apartment has a private balcony.

- Brand New
- 14th Floor
- Private Balcony
- Concierge Service
- Open-Plan Living
- Wooden Flooring
- Furnished
- Floor to Ceiling Windows
- Close to Kings Cross / St. Pancras Stations
- Council tax: Band F