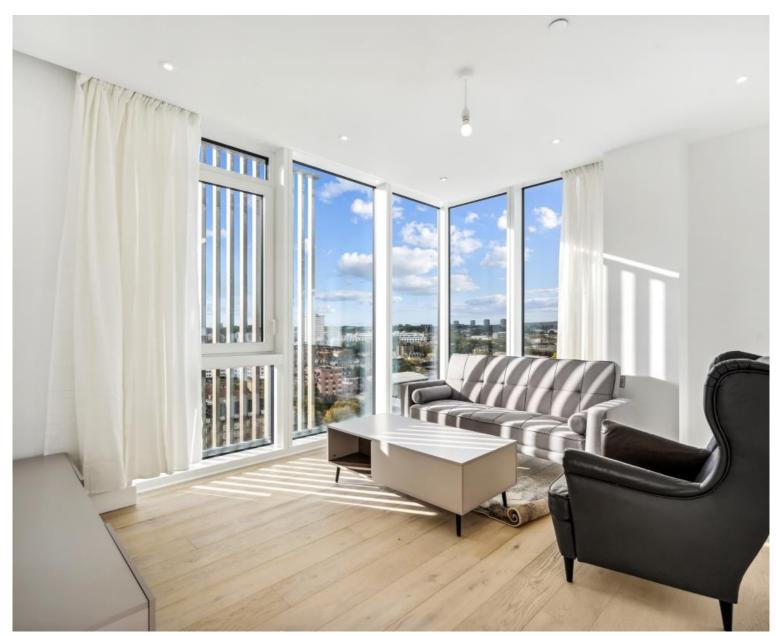

### Description

Secure your two-bedroom apartment within Grand Central now. Brand new two-bedroom apartments available to reserve ahead of completion.

Each apartment is finished to the highest standard and compromises and open plan living space, with a stylish and fully integrated kitchen, living area with floor to ceiling windows, two spacious bedrooms with fitted wardrobes, master bedroom with en-suite and a further contemporary bathroom suite with bath and overhead rainfall shower. Each apartment has a private balcony.

- Brand New
- 14th Floor
- Private Balcony
- Concierge Service
- Open-Plan Living
- Wooden Flooring
- Furnished
- Floor to Ceiling Windows
- Close to Kings Cross / St. Pancras Stations
- Council tax: Band F