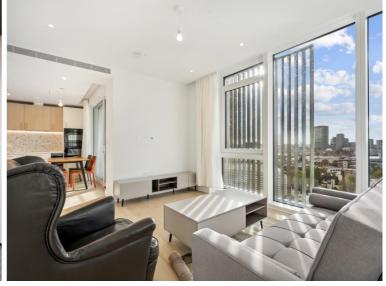

### Description

Secure your two-bedroom apartment within Grand Central now. Brand new two-bedroom apartments available to reserve ahead of completion.

Each apartment is finished to the highest standard and compromises and open plan living space, with a stylish and fully integrated kitchen, living area with floor to ceiling windows, two spacious bedrooms with fitted wardrobes, master bedroom with en-suite and a further contemporary bathroom suite with bath and overhead rainfall shower. Each apartment has a private balcony.

- Brand New
- 14th Floor
- Private Balcony
- Concierge Service
- Open-Plan Living
- Wooden Flooring
- Furnished
- Floor to Ceiling Windows
- Close to Kings Cross / St. Pancras Stations
- Council tax: Band F