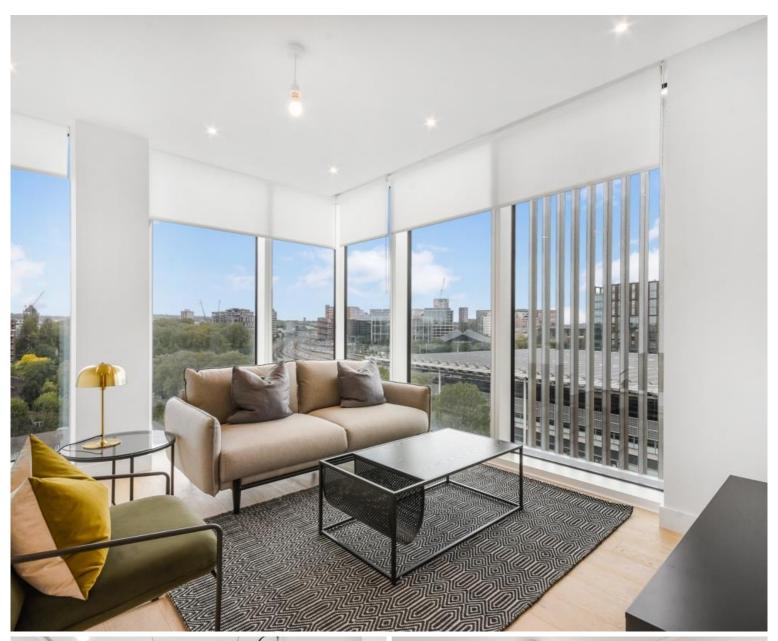

### **Description**

Secure your two-bedroom apartment within Grand Central now. Brand new two-bedroom apartments available to reserve.

Each apartment is finished to the highest standard and compromises and open plan living space, with a stylish and fully integrated kitchen, living area with floor to ceiling windows, two spacious bedrooms with fitted wardrobes, master bedroom with en-suite and a further contemporary bathroom suite with bath and overhead rainfall shower. Each apartment has a private balcony.

- Brand New
- 12th Floor
- Private Balcony
- Concierge Service
- Open-Plan Living
- Wooden Flooring
- Furnished
- Floor to Ceiling Windows
- Close to Kings Cross / St. Pancras Stations