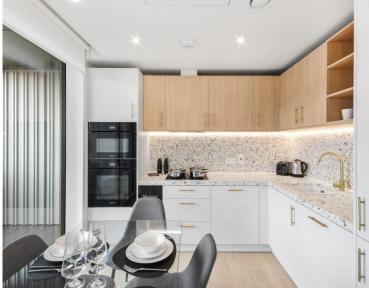

### **Description**

Secure your two-bedroom apartment within Grand Central now. Brand new two-bedroom apartments available to reserve.

Each apartment is finished to the highest standard and compromises and open plan living space, with a stylish and fully integrated kitchen, living area with floor to ceiling windows, two spacious bedrooms with fitted wardrobes, master bedroom with en-suite and a further contemporary bathroom suite with bath and overhead rainfall shower. Each apartment has a private balcony.