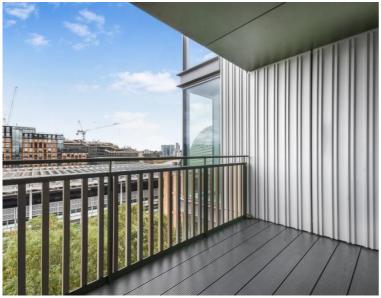

### **Description**

Secure your two-bedroom apartment within Grand Central now. Brand new two-bedroom apartments available to reserve.

Each apartment is finished to the highest standard and compromises and open plan living space, with a stylish and fully integrated kitchen, living area with floor to ceiling windows, two spacious bedrooms with fitted wardrobes, master bedroom with en-suite and a further contemporary bathroom suite with bath and overhead rainfall shower. Each apartment has a private balcony.

- Brand New
- 12th Floor
- Private Balcony
- Concierge Service
- Open-Plan Living
- Wooden Flooring
- Furnished
- Floor to Ceiling Windows
- Close to Kings Cross / St. Pancras Stations