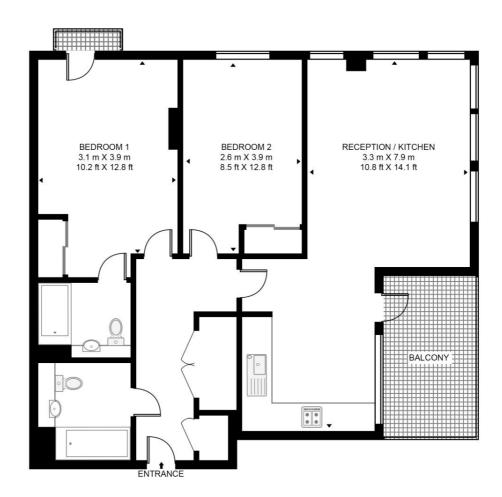

## Floorplan

781 sq ft | 73 sq m

#### **GRAND CENTRAL APARTMENTS**

APPROXIMATE GROSS INTERNAL FLOOR AREA 781 SQ.FT (71.6 SQ.M)

### **EIGHTH FLOOR**

This floor plan has been defined by the RICS Code of Measurement. This floor plan and all others are for approximate representative purposes only and upon usage is agreed to as such by the client.