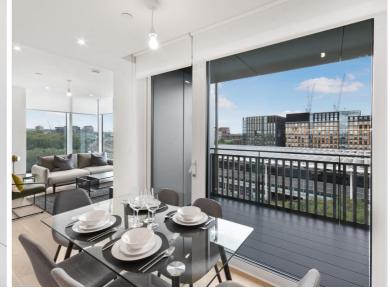

### **Description**

Secure your two-bedroom apartment within Grand Central now. Brand new two-bedroom apartments available to reserve.

Each apartment is finished to the highest standard and compromises and open plan living space, with a stylish and fully integrated kitchen, living area with floor to ceiling windows, two spacious bedrooms with fitted wardrobes, master bedroom with en-suite and a further contemporary bathroom suite with bath and overhead rainfall shower. Each apartment has a private balcony.

- Brand New
- 12th Floor
- Private Balcony
- Concierge Service
- Open-Plan Living
- Wooden Flooring
- Furnished
- Floor to Ceiling Windows
- Close to Kings Cross / St. Pancras Stations