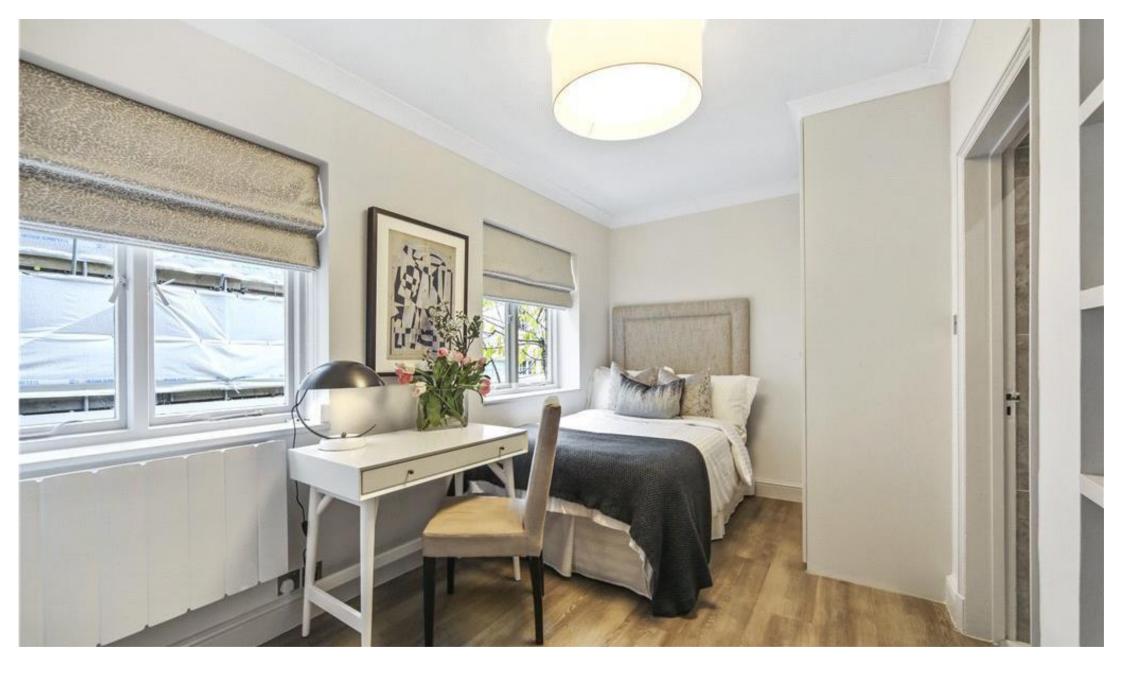

## **Description**

A beautifully presented ground floor flat in this prestigious crescent in the heart of Belgravia. The property consists of reception/bedroom, bathroom and a fully fitted kitchen. Wilton Crescent is conveniently located moments from the many shopping and transport facilities of Sloane Street and Knightsbridge and the open spaces of Hyde Park.

- Reception/bedroom
- Bathroom
- Fully fitted kitchen
- Ground floor
- Wooden flooring
- Caretaker
- Approx. 205 sq ft (19 sq m)
- Furnished
- EPC: E

Approx. gross internal area 205 Sq Ft. / 19.0 Sq M.