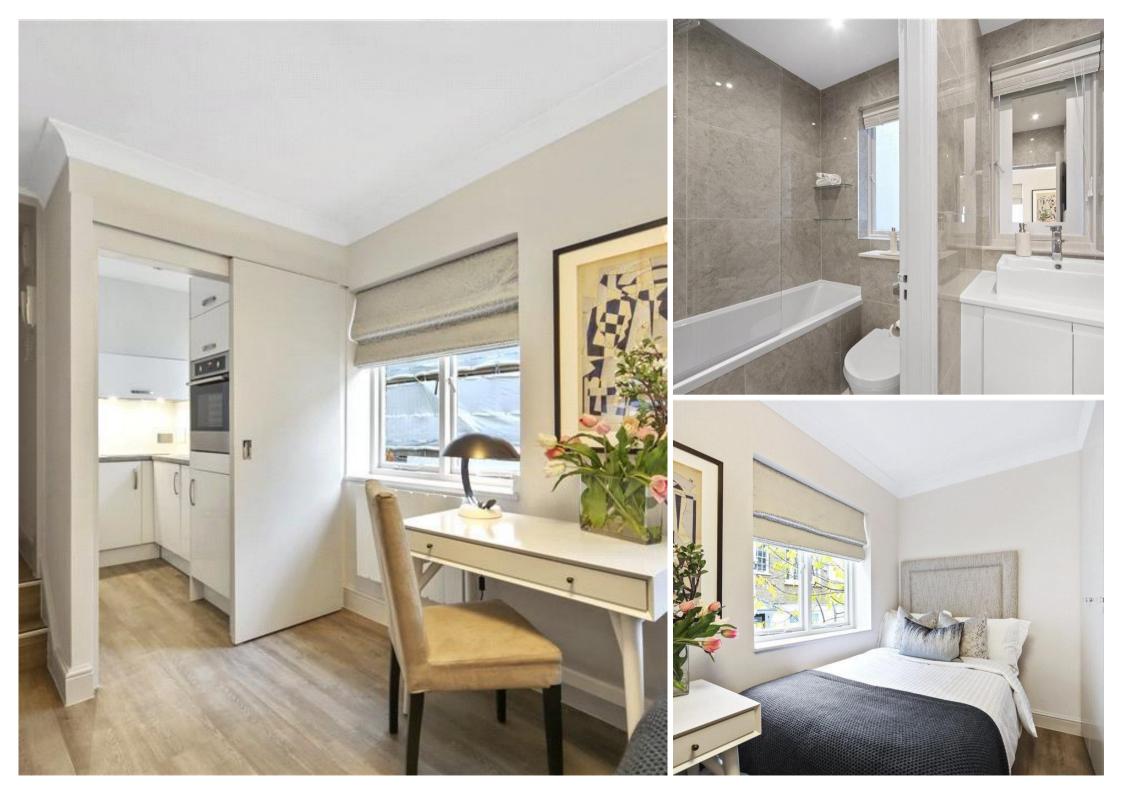

## **Description**

A beautifully presented ground floor flat in this prestigious crescent in the heart of Belgravia. The property consists of reception/bedroom, bathroom and a fully fitted kitchen. Wilton Crescent is conveniently located moments from the many shopping and transport facilities of Sloane Street and Knightsbridge and the open spaces of Hyde Park.

- Reception/bedroom
- Bathroom
- Fully fitted kitchen
- Ground floor
- Wooden flooring
- Caretaker
- Approx. 205 sq ft (19 sq m)
- Furnished
- EPC: E

Approx. gross internal area 205 Sq Ft. / 19.0 Sq M.