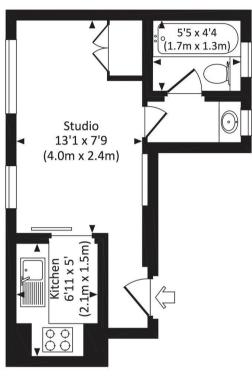

- Reception/bedroom
- Bathroom
- Fully fitted kitchen
- Ground floor
- Wooden flooring
- Caretaker
- Approx. 205 sq ft (19 sq m)
- Furnished
- EPC: E

Approx. gross internal area 205 Sq Ft. / 19.0 Sq M.

**GROUND FLOOR** 