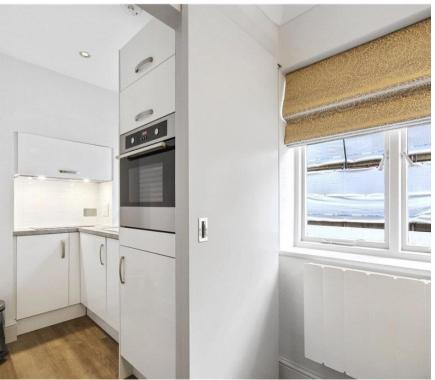

## **Description**

A beautifully presented ground floor flat in this prestigious crescent in the heart of Belgravia. The property consists of reception/bedroom, bathroom and a fully fitted kitchen. Wilton Crescent is conveniently located moments from the many shopping and transport facilities of Sloane Street and Knightsbridge and the open spaces of Hyde Park.

- Reception/bedroom
- Bathroom
- Fully fitted kitchen
- Ground floor
- Wooden flooring
- Caretaker
- Approx. 205 sq ft (19 sq m)
- Furnished
- EPC: E

Approx. gross internal area 205 Sq Ft. / 19.0 Sq M.