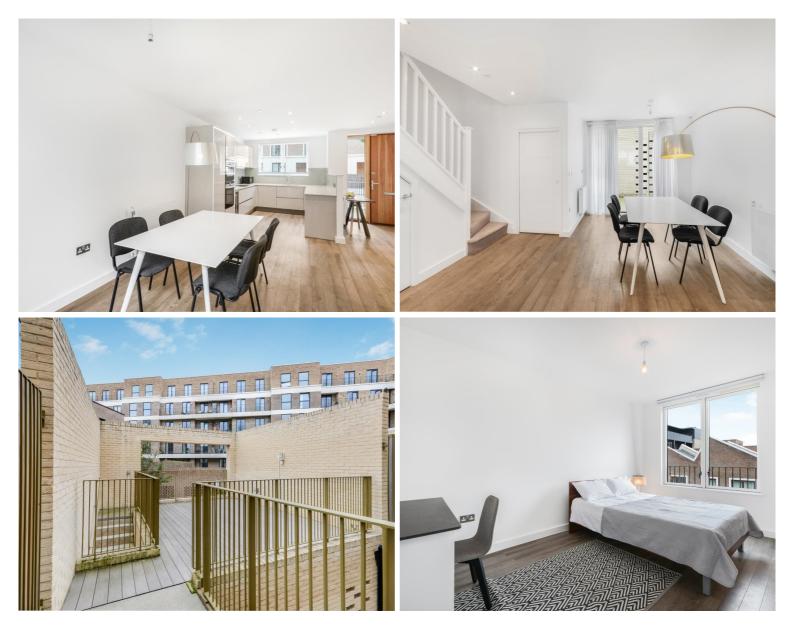

## Description

This four double bedroom townhouse is perfectly located on a very quiet residential street opposite the Velodrome in the Olympic Park within Stratford's most sought after location, Chobham Manor. This property is perfect for accessing the amenities that Stratford has to offer such as Westfield shopping Centre, along with extremely extensive transport links in to central London.

The property offers the most generous of proportions comprising Spacious living room open-to-kitchen leading to a generous outside space, a garage and private terrace. Kitchen with high gloss units and fitted integrated appliances with a downstairs WC. Master bedroom with fitted wardrobes and luxurious en-suite shower room, with three further spacious bedrooms. Family bathroom with bath and shower and a walk in wardrobe.

Residents further benefit being close to local amenities such as a local Co-op, artisan bakery and cafe and Westfield's Stratford

- 4 double Bedrooms
- 3 Bathrooms and 1 separate WC
- Chobham Manor
- Separate Kitchen and Dining area
- Separate Lounge
- Townhouse with private terrace
- Indoor car garage
- Approx. 1890 Sq.ft
- EPC: B