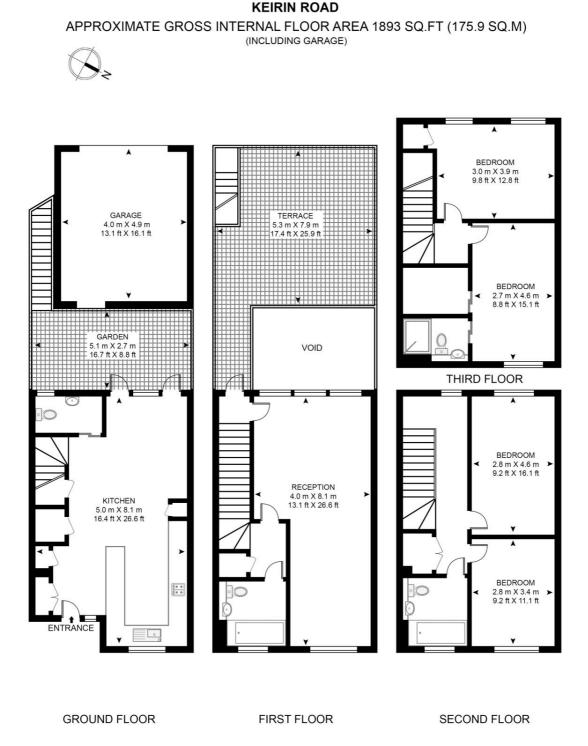

Floorplan 1,890 sq ft | 176 sq m

HDVA

This floor plan has been defined by the RICS Code of Measurement. This floor plan and all others are for approximate representative purposes only and upon usage is agreed to as such by the client. WWW: hdvirtualart.com | TEL: 0203.974.1567 | EMAIL: info@hdvirtualart.com