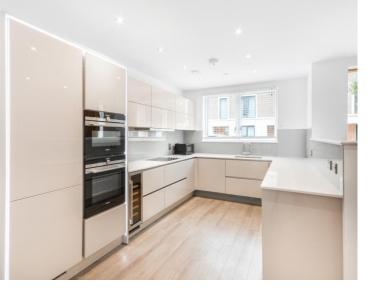

The property offers the most generous of proportions comprising Spacious living room open-to-kitchen leading to a generous outside space, a garage and private terrace. Kitchen with high gloss units and fitted integrated appliances with a downstairs WC. Master bedroom with fitted wardrobes and luxurious en-suite shower room, with three further spacious bedrooms. Family bathroom with bath and shower and a walk in wardrobe.