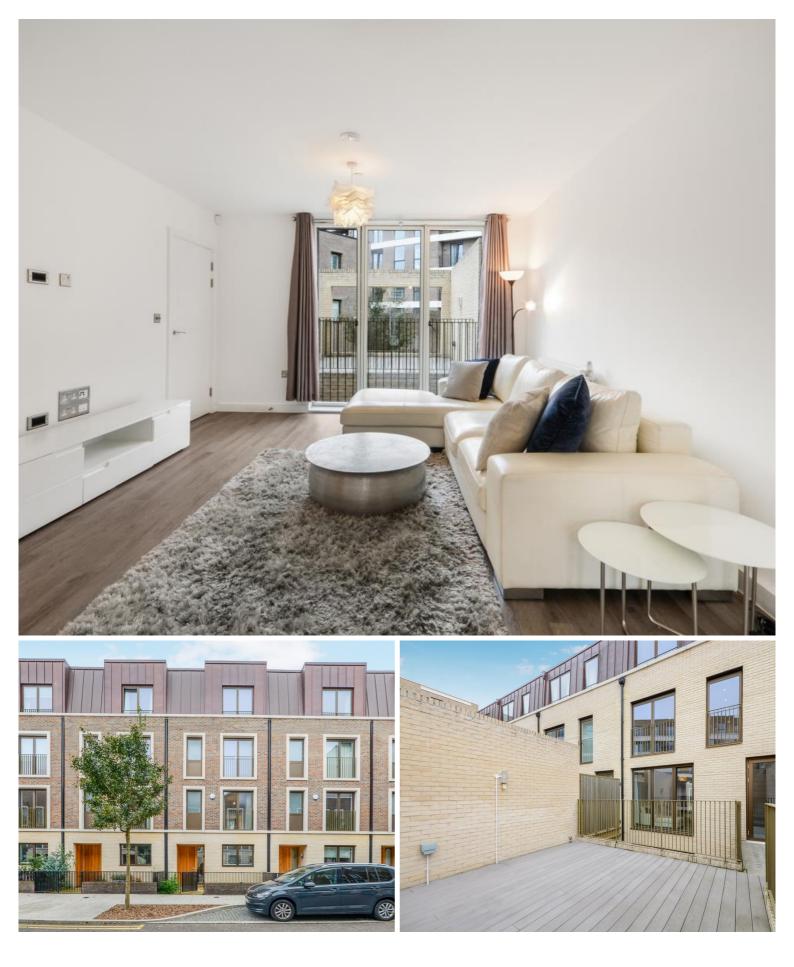

## Description

This four double bedroom townhouse is perfectly located on a very quiet residential street opposite the Velodrome in the Olympic Park within Stratford's most sought after location, Chobham Manor. This property is perfect for accessing the amenities that Stratford has to offer such as Westfield shopping Centre, along with extremely extensive transport links in to central London.

The property offers the most generous of proportions comprising Spacious living room open-to-kitchen leading to a generous outside space, a garage and private terrace. Kitchen with high gloss units and fitted integrated appliances with a downstairs WC. Master bedroom with fitted wardrobes and luxurious en-suite shower room, with three further spacious bedrooms. Family bathroom with bath and shower and a walk in wardrobe.

Residents further benefit being close to local amenities such as a local Co-op, artisan bakery and cafe and Westfield's Stratford

- 4 double Bedrooms
- 3 Bathrooms and 1 separate WC
- Chobham Manor
- Separate Kitchen and Dining area
- Separate Lounge
- Townhouse with private terrace
- Indoor car garage
- Approx. 1890 Sq.ft
- EPC: B