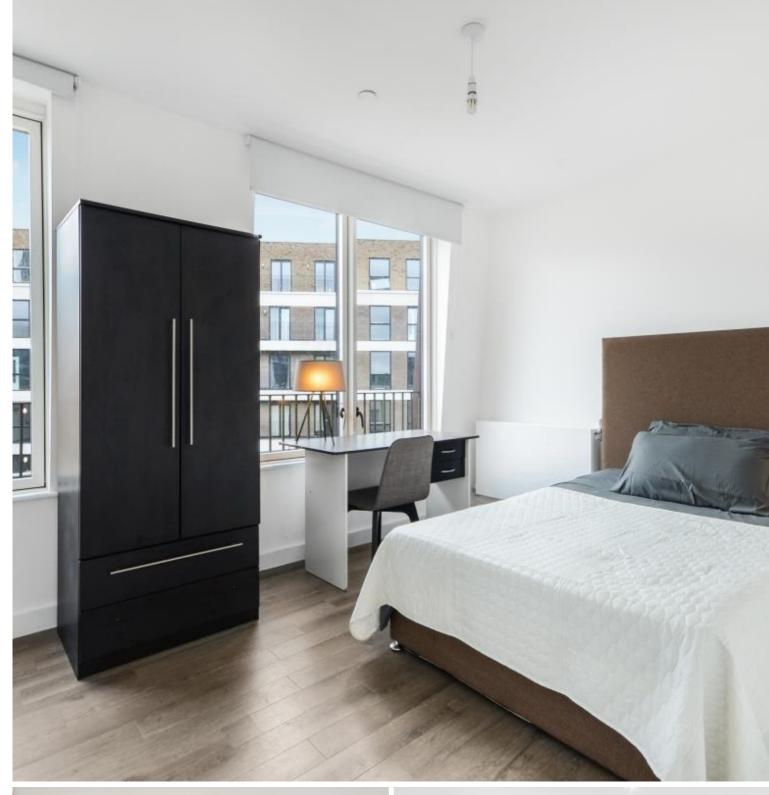

The property offers the most generous of proportions comprising Spacious living room open-to-kitchen leading to a generous outside space, a garage and private terrace. Kitchen with high gloss units and fitted integrated appliances with a downstairs WC. Master bedroom with fitted wardrobes and luxurious en-suite shower room, with three further spacious bedrooms. Family bathroom with bath and shower and a walk in wardrobe.

Residents further benefit being close to local amenities such as a local Co-op, artisan bakery and cafe and Westfield's Stratford

- 4 double Bedrooms
- 3 Bathrooms and 1 separate WC
- Chobham Manor
- Separate Kitchen and Dining area
- Separate Lounge
- Townhouse with private terrace
- Indoor car garage
- Approx. 1890 Sq.ft
- EPC: B