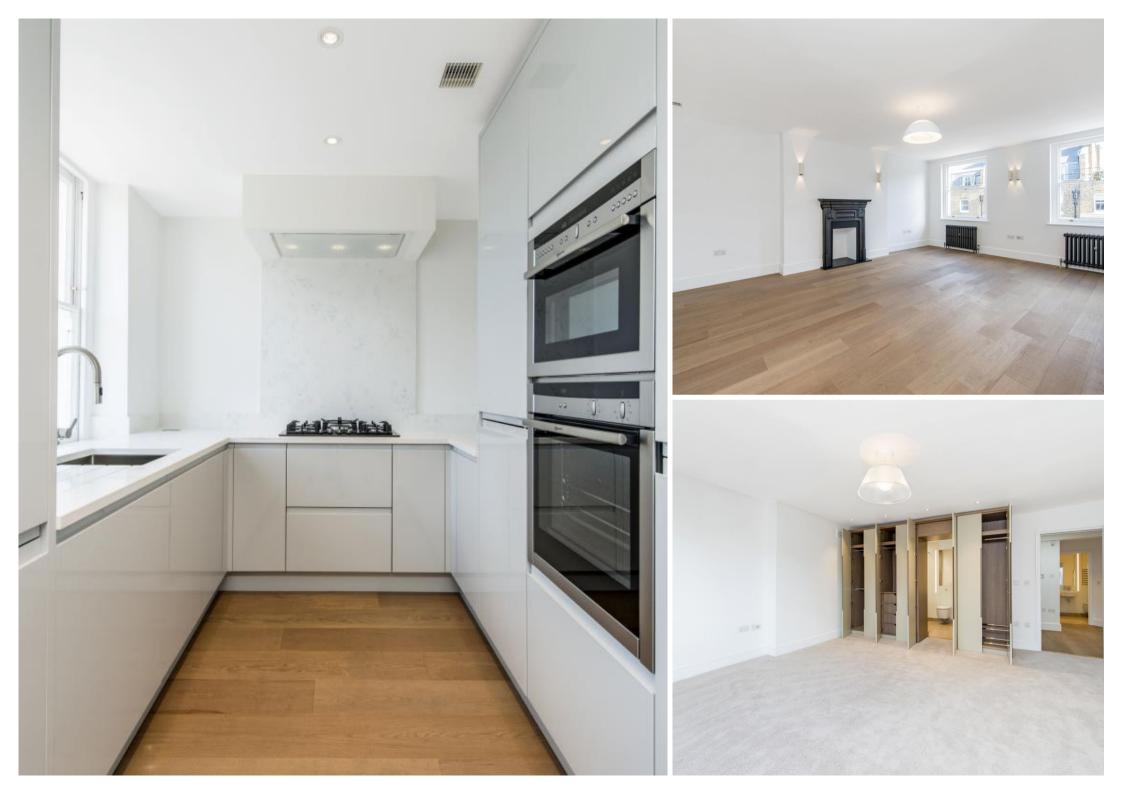

## Description

A spacious and modern two bedroom flat on the third floor of this period conversion in the heart of Marylebone Village. The property has been renovated to a high standard and is close to Regents Park and Marylebone High Street. It comprises a large reception room with wood floors, separate fully fitted kitchen, two bedrooms and one bathroom.

| • | -            | Master   | bedroom | with ensuite |
|---|--------------|----------|---------|--------------|
|   | bathroom and | built in | storage |              |

- Further double bedroom
- Reception
- Fully fitted kitchen
- Bathroom
  - Third floor
- Unfurnished or furnished via separate negotiation
- Professional property management
- Eligibility for local discounts in Marylebone Village
- Wifi included