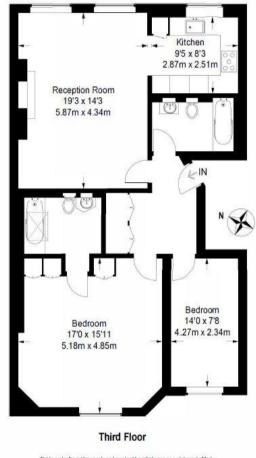

## Floorplan

sq ft 📔 sq m

## Upper Wimpole Street

Approximate Gross Internal Area 974 sq ft / 90.5 sq m

Not to scale, for guidance only and must not be relied upon as a statement of fact. All measurements and areas are approximate only and have been prepared in accordance with the current edition of the RICS Code of Measuring Practice. Mayfair and Marylebone