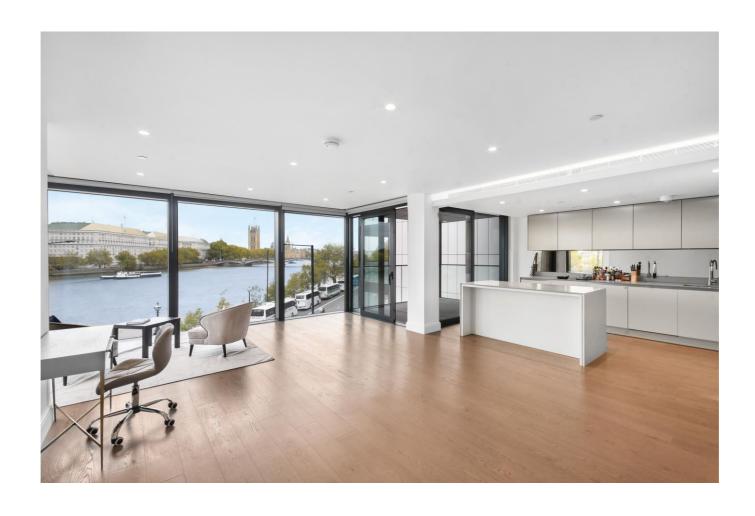

This ultra-modern apartment comprises an open plan reception featuring a designer kitchen with integrated appliances and floor to ceiling windows with stunning views of the Thames, private balcony also overlooking the Thames, master bedroom with built in wardrobes and a contemporary en-suite 4 piece bathroom. A further double bedroom also with an en-suite bathroom. The apartment also benefits from a separate WC and plenty of built in storage.