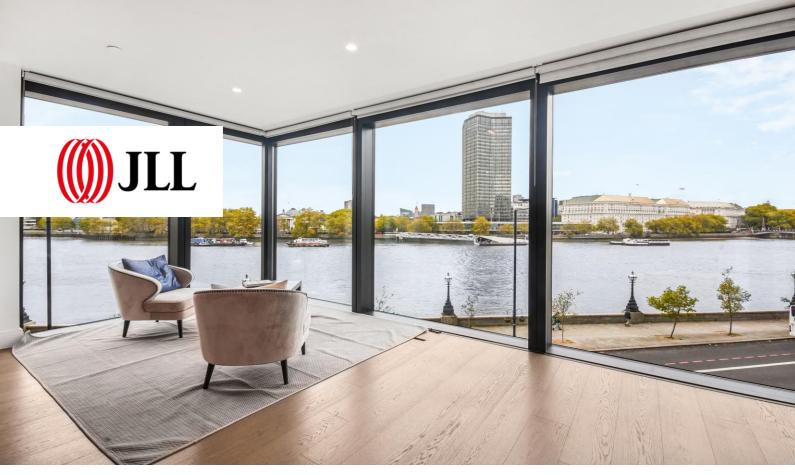

ALBERT EMBANKMENT LONDON SE1

A stunning river facing 2 double bedroom apartment in this luxury development on Albert Embankment with excellent amenities including a 24 hour concierge, gym, infinity pool, spa, ten-pin bowling, games room, private cinema, observatory, terrace, private dining space and club lounge, sky lounge and terrace with licensed bar.

This ultra-modern apartment comprises an open plan reception featuring a designer kitchen with integrated appliances and floor to ceiling windows with stunning views of the Thames, private balcony also overlooking the Thames, master bedroom with built in wardrobes and a contemporary en-suite 4 piece bathroom. A further double bedroom also with an en-suite bathroom. The apartment also benefits from a separate WC and plenty of built in storage.