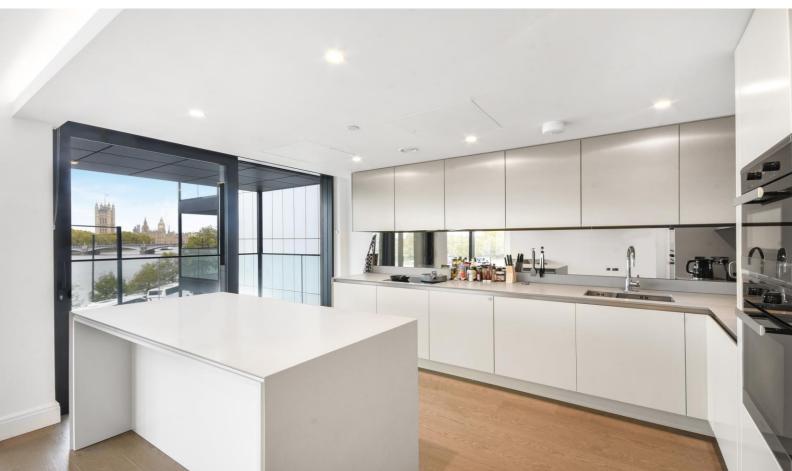

This ultra-modern apartment comprises an open plan reception featuring a designer kitchen with integrated appliances and floor to ceiling windows with stunning views of the Thames, private balcony also overlooking the Thames, master bedroom with built in wardrobes and a contemporary en-suite 4 piece bathroom. A further double bedroom also with an en-suite bathroom. The apartment also benefits from a separate WC and plenty of built in storage.