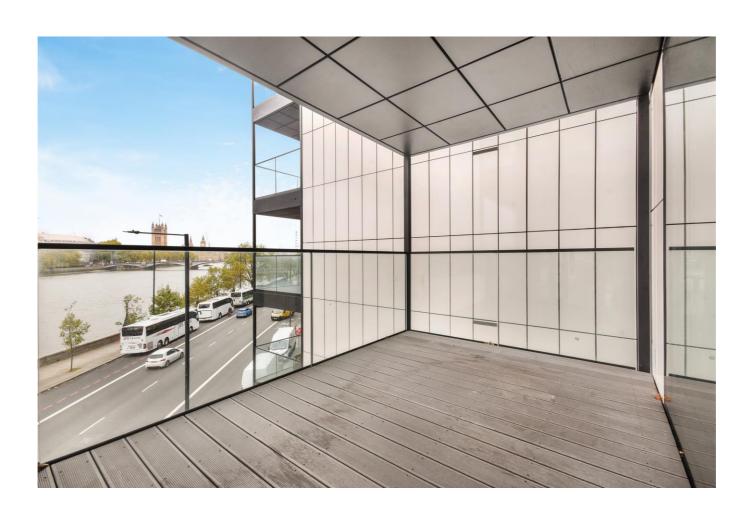

This ultra-modern apartment comprises an open plan reception featuring a designer kitchen with integrated appliances and floor to ceiling windows with stunning views of the Thames, private balcony also overlooking the Thames, master bedroom with built in wardrobes and a contemporary en-suite 4 piece bathroom. A further double bedroom also with an en-suite bathroom. The apartment also benefits from a separate WC and plenty of built in storage.

- 2 Double bedrooms
- 2 Bathrooms + WC
- Private balcony with river views
- Residents gym, infinity pool and spa
- Residents bowling, cinema and lounge
- 24 Hour concierge
- Residents roof garden
- No onward chain
- EPC: B