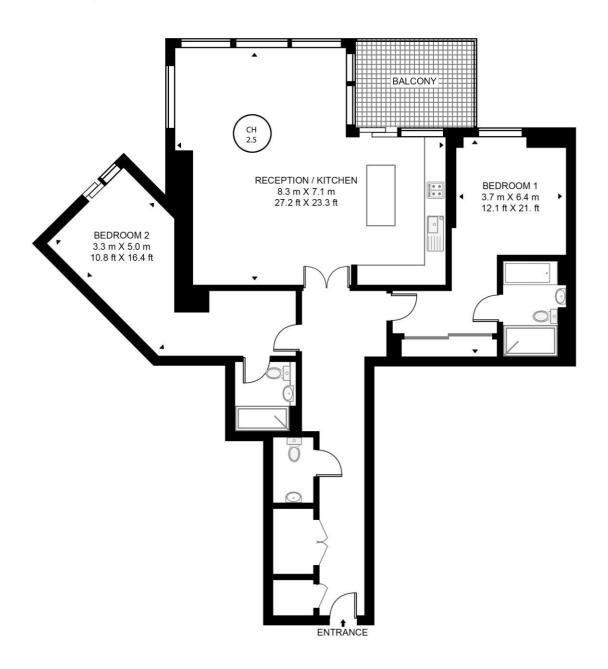

## **GROSSINTERNAL AREA**

1,397 sq ft (129.8 sq m)

Located on Albert Embankment near Vauxhall this location is very convenient for central London and the city. There are a wide range of convenient transport links close to The Corniche including Vauxhall Underground Station and Westminster Underground Station.

## THE DUMONT, 27 ALBERT EMBANKMENT

APPROXIMATE GROSS INTERNAL FLOOR AREA 1397 SQ.FT (129.8 SQ.M)

## THIRD FLOOR

This floor plan has been defined by the RICS Code of Measurement. This floor plan and all others are for approximate representative purposes only and upon usage is agreed to as such by the client.