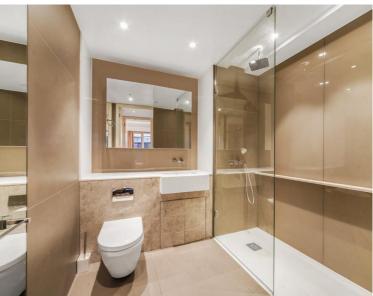

### Description

A stunning 2 bedroom apartment in the Canaletto development.

Situated on the 3rd floor, this new apartment offers approximately 916 square feet of living space, and comprises 2 double bedrooms each with fitted wardrobes and luxury ensuite bathrooms, large balcony with stunning views over City Basin, contemporary fully fitted kitchen with composite stone work surfaces and wood flooring.

- 2 Double Bedrooms
- - 2 Bathrooms
- 3rd Floor
- Private Balcony
- Fitted Wardrobes
- 24-Hour Concierge
- Onsite Gym, Spa and Pool
- 0.4 miles from Old Street Station
- - Approx. 886 sq ft (80 sq m)
- Furnished