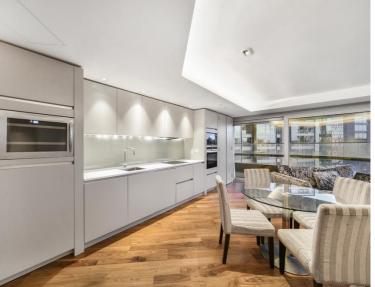

### Description

A stunning 2 bedroom apartment in the Canaletto development.

Situated on the 3rd floor, this new apartment offers approximately 916 square feet of living space, and comprises 2 double bedrooms each with fitted wardrobes and luxury ensuite bathrooms, large balcony with stunning views over City Basin, contemporary fully fitted kitchen with composite stone work surfaces and wood flooring.

The development boasts a high specification with comfort cooling / heating and the latest smart home technology. Canaletto benefits from 24 hour concierge and also features a private resident's club on the 24th floor and a private on site cinema, gym, pool, spa and entertainment lounge. Canaletto is ideally situated for Shoreditch (0.6 miles), Old Street station (0.4 miles).

- 2 Double Bedrooms
- - 2 Bathrooms
- 3rd Floor
- Private Balcony
- Fitted Wardrobes
- 24-Hour Concierge
- Onsite Gym, Spa and Pool
- 0.4 miles from Old Street Station
- - Approx. 886 sq ft (80 sq m)
- Furnished