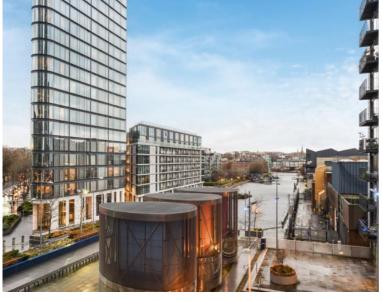

### Description

A stunning 2 bedroom apartment in the Canaletto development.

Situated on the 3rd floor, this new apartment offers approximately 916 square feet of living space, and comprises 2 double bedrooms each with fitted wardrobes and luxury ensuite bathrooms, large balcony with stunning views over City Basin, contemporary fully fitted kitchen with composite stone work surfaces and wood flooring.

The development boasts a high specification with comfort cooling / heating and the latest smart home technology. Canaletto benefits from 24 hour concierge and also features a private resident's club on the 24th floor and a private on site cinema, gym, pool, spa and entertainment lounge. Canaletto is ideally situated for Shoreditch (0.6 miles), Old Street station (0.4 miles).