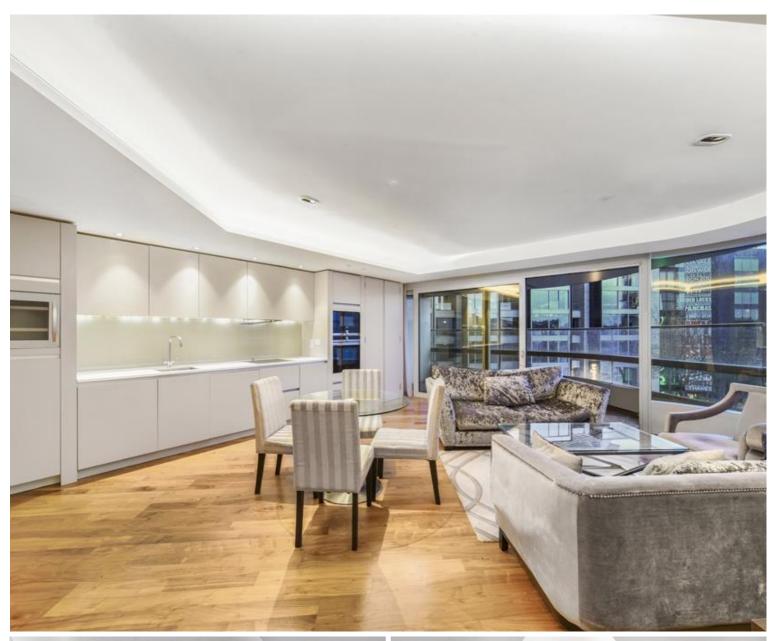

### Description

A stunning 2 bedroom apartment in the Canaletto development.

Situated on the 3rd floor, this new apartment offers approximately 916 square feet of living space, and comprises 2 double bedrooms each with fitted wardrobes and luxury ensuite bathrooms, large balcony with stunning views over City Basin, contemporary fully fitted kitchen with composite stone work surfaces and wood flooring.

The development boasts a high specification with comfort cooling / heating and the latest smart home technology. Canaletto benefits from 24 hour concierge and also features a private resident's club on the 24th floor and a private on site cinema, gym, pool, spa and entertainment lounge. Canaletto is ideally situated for Shoreditch (0.6 miles), Old Street station (0.4 miles).

- 2 Double Bedrooms
- - 2 Bathrooms
- 3rd Floor
- Private Balcony
- Fitted Wardrobes
- 24-Hour Concierge
- Onsite Gym, Spa and Pool
- 0.4 miles from Old Street Station
- - Approx. 886 sq ft (80 sq m)
- Furnished