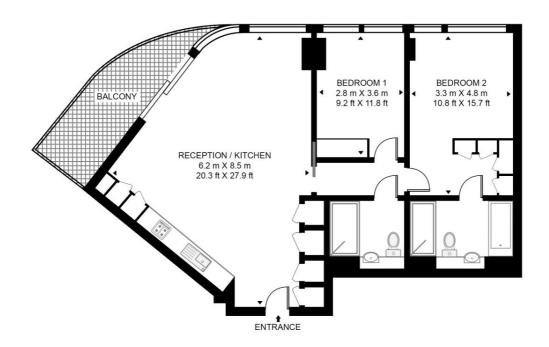

## Floorplan

886 sq ft | 82 sq m

#### **CANALETTO TOWER**

APPROXIMATE GROSS INTERNAL FLOOR AREA 927 SQ.FT (86.1 SQ.M)

### THIRD FLOOR

This floor plan has been defined by the RICS Code of Measurement. This floor plan and all others are for approximate representative purposes only and upon usage is agreed to as such by the client.