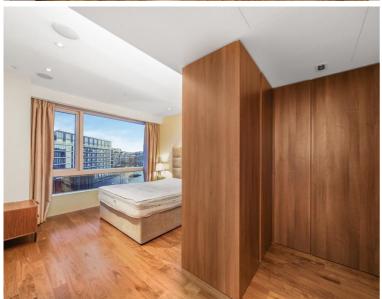

### Description

A stunning 2 bedroom apartment in the Canaletto development.

Situated on the 3rd floor, this new apartment offers approximately 916 square feet of living space, and comprises 2 double bedrooms each with fitted wardrobes and luxury ensuite bathrooms, large balcony with stunning views over City Basin, contemporary fully fitted kitchen with composite stone work surfaces and wood flooring.

- 2 Double Bedrooms
- - 2 Bathrooms
- 3rd Floor
- Private Balcony
- Fitted Wardrobes
- 24-Hour Concierge
- Onsite Gym, Spa and Pool
- 0.4 miles from Old Street Station
- - Approx. 886 sq ft (80 sq m)
- Furnished