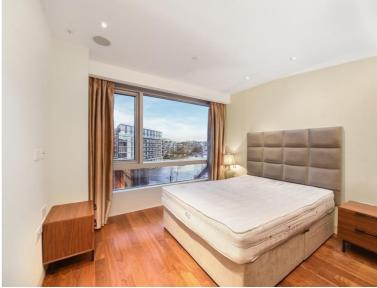

### Description

A stunning 2 bedroom apartment in the Canaletto development.

Situated on the 3rd floor, this new apartment offers approximately 916 square feet of living space, and comprises 2 double bedrooms each with fitted wardrobes and luxury ensuite bathrooms, large balcony with stunning views over City Basin, contemporary fully fitted kitchen with composite stone work surfaces and wood flooring.

- 2 Double Bedrooms
- - 2 Bathrooms
- 3rd Floor
- Private Balcony
- Fitted Wardrobes
- 24-Hour Concierge
- Onsite Gym, Spa and Pool
- 0.4 miles from Old Street Station
- - Approx. 886 sq ft (80 sq m)
- Furnished