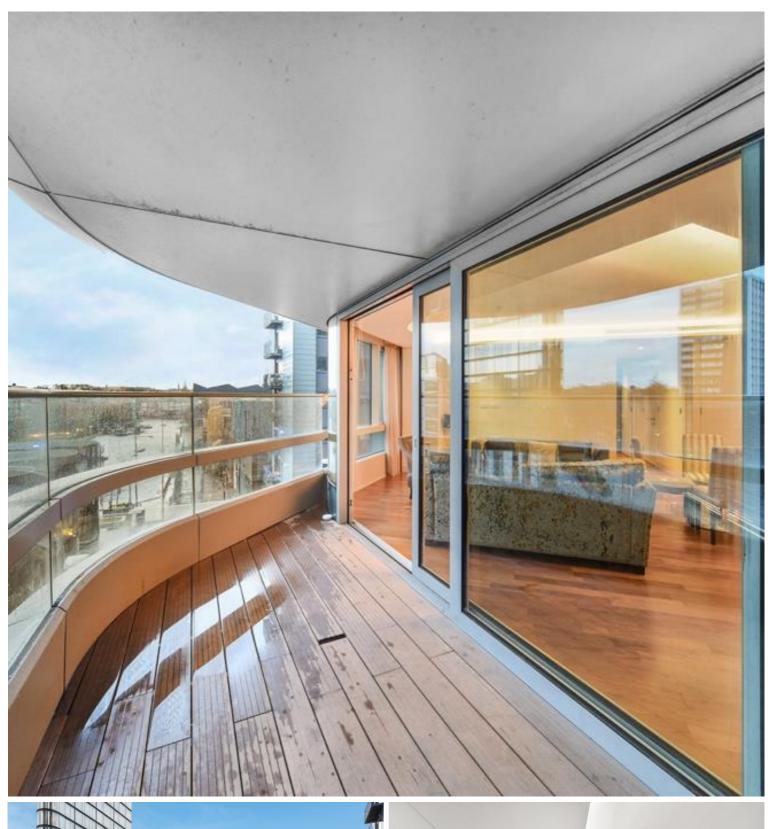

### Description

A stunning 2 bedroom apartment in the Canaletto development.

Situated on the 3rd floor, this new apartment offers approximately 916 square feet of living space, and comprises 2 double bedrooms each with fitted wardrobes and luxury ensuite bathrooms, large balcony with stunning views over City Basin, contemporary fully fitted kitchen with composite stone work surfaces and wood flooring.

- 2 Double Bedrooms
- - 2 Bathrooms
- 3rd Floor
- Private Balcony
- Fitted Wardrobes
- 24-Hour Concierge
- Onsite Gym, Spa and Pool
- 0.4 miles from Old Street Station
- - Approx. 886 sq ft (80 sq m)
- Furnished