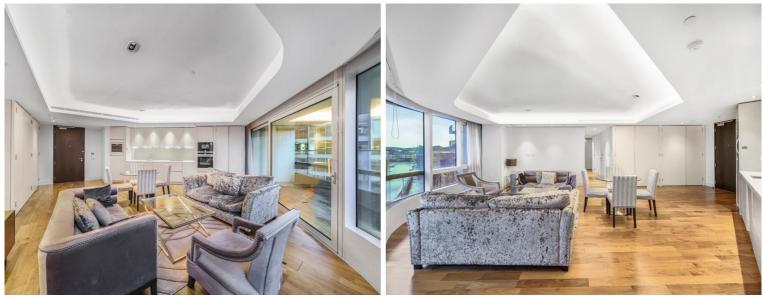

### Description

A stunning 2 bedroom apartment in the Canaletto development.

Situated on the 3rd floor, this new apartment offers approximately 916 square feet of living space, and comprises 2 double bedrooms each with fitted wardrobes and luxury ensuite bathrooms, large balcony with stunning views over City Basin, contemporary fully fitted kitchen with composite stone work surfaces and wood flooring.

The development boasts a high specification with comfort cooling / heating and the latest smart home technology. Canaletto benefits from 24 hour concierge and also features a private resident's club on the 24th floor and a private on site cinema, gym, pool, spa and entertainment lounge. Canaletto is ideally situated for Shoreditch (0.6 miles), Old Street station (0.4 miles).

- 2 Double Bedrooms
- - 2 Bathrooms
- 3rd Floor
- Private Balcony
- Fitted Wardrobes
- 24-Hour Concierge
- Onsite Gym, Spa and Pool
- 0.4 miles from Old Street Station
- - Approx. 886 sq ft (80 sq m)
- Furnished