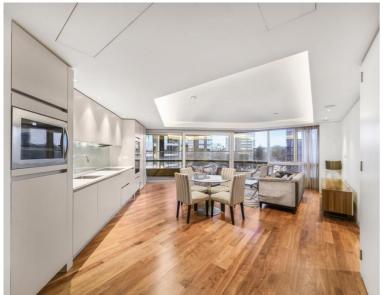

### Description

A stunning 2 bedroom apartment in the Canaletto development.

Situated on the 3rd floor, this new apartment offers approximately 916 square feet of living space, and comprises 2 double bedrooms each with fitted wardrobes and luxury ensuite bathrooms, large balcony with stunning views over City Basin, contemporary fully fitted kitchen with composite stone work surfaces and wood flooring.

The development boasts a high specification with comfort cooling / heating and the latest smart home technology. Canaletto benefits from 24 hour concierge and also features a private resident's club on the 24th floor and a private on site cinema, gym, pool, spa and entertainment lounge. Canaletto is ideally situated for Shoreditch (0.6 miles), Old Street station (0.4 miles).

- 2 Double Bedrooms
- - 2 Bathrooms
- 3rd Floor
- Private Balcony
- Fitted Wardrobes
- 24-Hour Concierge
- Onsite Gym, Spa and Pool
- 0.4 miles from Old Street Station
- - Approx. 886 sq ft (80 sq m)
- Furnished