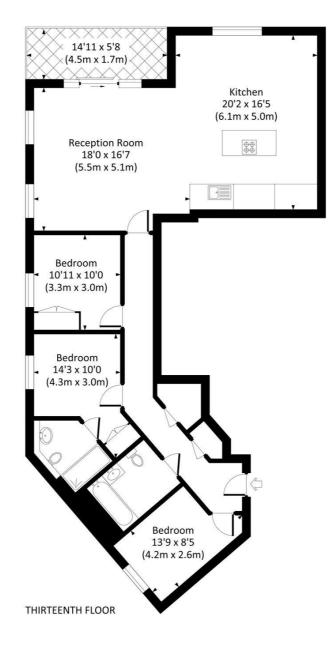

- 3 Bedrooms
- 2 Bathrooms
- Private balcony
- 24 Hour concierge
- Gym and communal gardens
- Approx 1255 sq ft (117 sq m)
- EPC: B

BEADON ROAD, W6 Approx. gross internal area

1255 Sq Ft. / 116.6 Sq M.

All measurements have been made in accordance with RICS code of Measuring Practice which are approximate only and only for illustrative purposes. For the avoidance of doubt, Dowling Jones Design shall not be liable for any reliance on these measurements. © 2018 www.dowlingjones.com 020 7610 9933