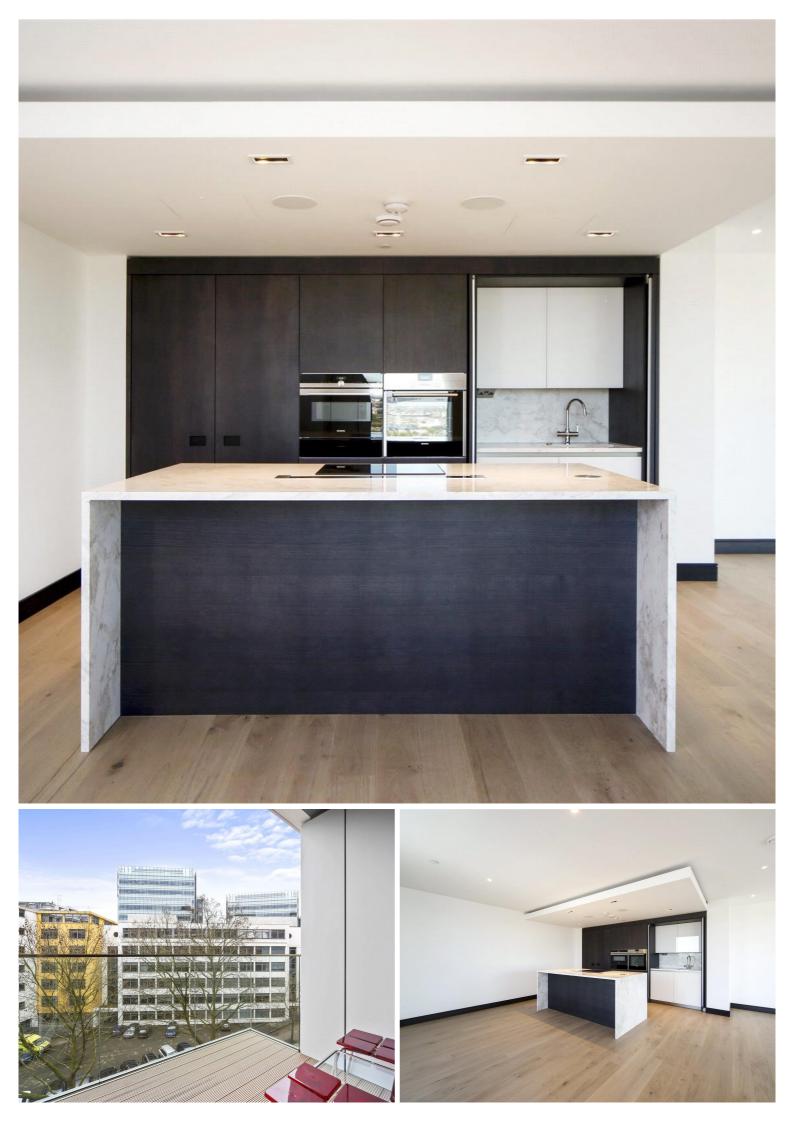

## Description

A bright and spacious three bedroom apartment within a luxury development in Hammersmith. Arranged over the thirteenth floor of Marquis House with excellent skyline views, the apartment benefits from wood floors, state of the art appliances, use of the onsite gym, 24 hour concierge and communal gardens. Property comprises three spacious double bedrooms (one en-suite), 2 bathrooms, living room leading to private balcony and an open plan kitchen.

- 3 Bedrooms
- 2 Bathrooms
- Private balcony
- 24 Hour concierge
- Gym and communal gardens
- Approx 1255 sq ft (117 sq m)
- EPC: B

BEADON ROAD, W6 Approx. gross internal area

1255 Sq Ft. / 116.6 Sq M.

All measurements have been made in accordance with RICS code of Measuring Practice which are approximate only and only for illustrative purposes. For the avoidance of doubt, Dowling Jones Design shall not be liable for any reliance on these measurements. © 2018 www.dowlingjones.com 020 7610 9933