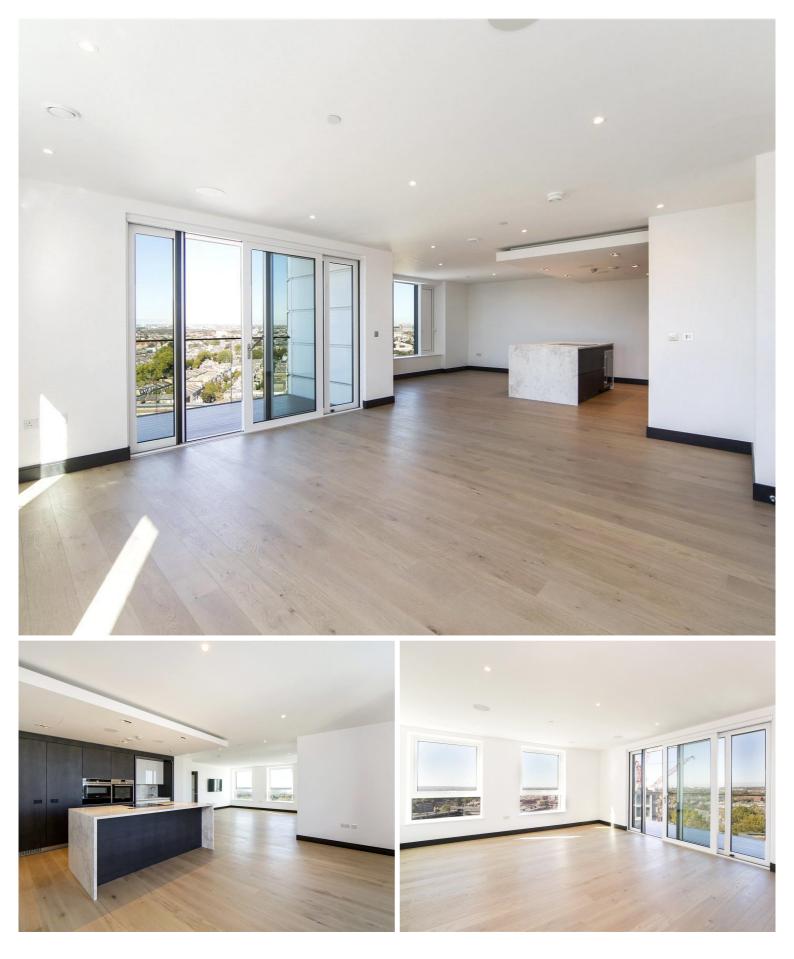

## Description

A bright and spacious three bedroom apartment within a luxury development in Hammersmith. Arranged over the thirteenth floor of Marquis House with excellent skyline views, the apartment benefits from wood floors, state of the art appliances, use of the onsite gym, 24 hour concierge and communal gardens. Property comprises three spacious double bedrooms (one en-suite), 2 bathrooms, living room leading to private balcony and an open plan kitchen.

- 3 Bedrooms
- 2 Bathrooms
- Private balcony
- 24 Hour concierge
- Gym and communal gardens
- Approx 1255 sq ft (117 sq m)
- EPC: B

BEADON ROAD, W6 Approx. gross internal area

1255 Sq Ft. / 116.6 Sq M.

All measurements have been made in accordance with RICS code of Measuring Practice which are approximate only and only for illustrative purposes. For the avoidance of doubt, Dowling Jones Design shall not be liable for any reliance on these measurements. © 2018 www.dowlingjones.com 020 7610 9933