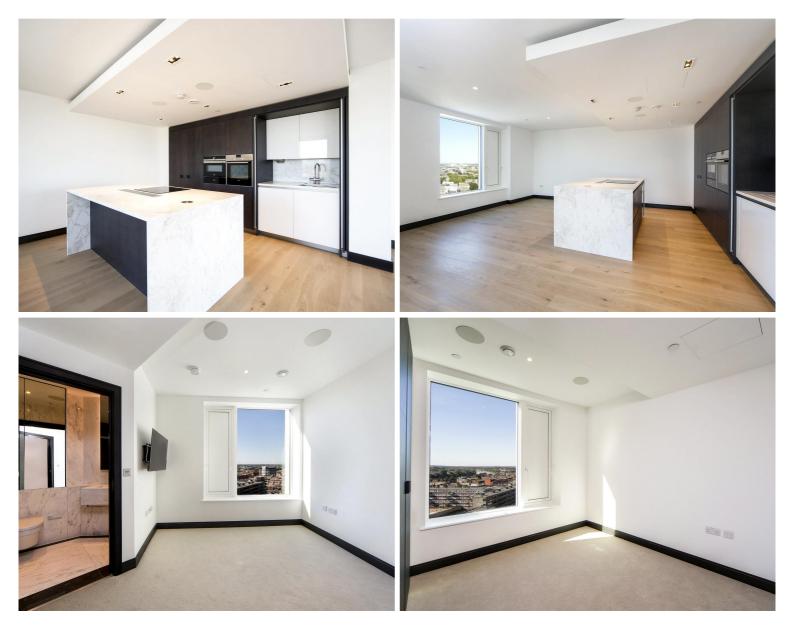

## Description

A bright and spacious three bedroom apartment within a luxury development in Hammersmith. Arranged over the thirteenth floor of Marquis House with excellent skyline views, the apartment benefits from wood floors, state of the art appliances, use of the onsite gym, 24 hour concierge and communal gardens. Property comprises three spacious double bedrooms (one en-suite), 2 bathrooms, living room leading to private balcony and an open plan kitchen.

- 3 Bedrooms
- 2 Bathrooms
- Private balcony
- 24 Hour concierge
- Gym and communal gardens
- Approx 1255 sq ft (117 sq m)
- EPC: B

BEADON ROAD, W6 Approx. gross internal area

1255 Sq Ft. / 116.6 Sq M.

All measurements have been made in accordance with RICS code of Measuring Practice which are approximate only and only for illustrative purposes. For the avoidance of doubt, Dowling Jones Design shall not be liable for any reliance on these measurements. © 2018 www.dowlingjones.com 020 7610 9933