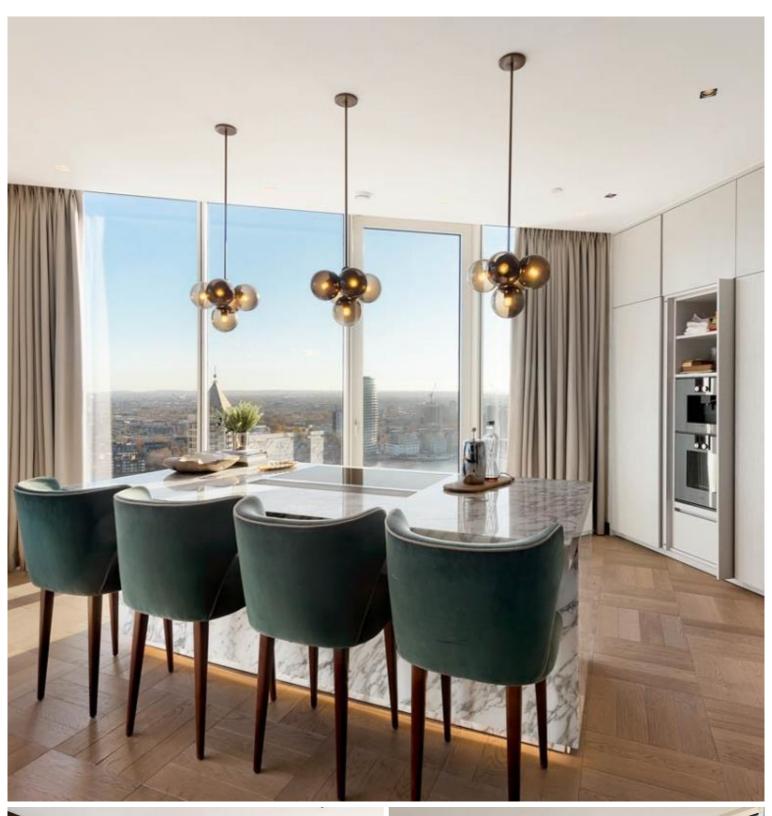

This beautifully presented Penthouse has been finished to the highest of standards throughout and benefits from spacious living areas with floor to ceiling windows allowing for an abundance of natural light. All bedrooms come with en suite bathrooms and walk-in wardrobes. The staff area offers a separate kitchen, utility room and bedroom en suite. (The property offers separate entrances for residence and staff).