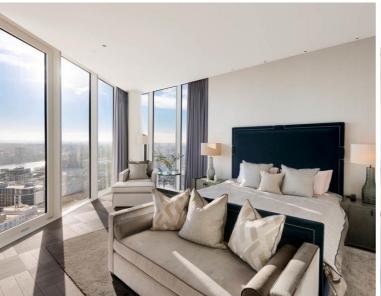

## **Description**

Introducing this incredibly rare and unique Penthouse with one of the best views in London. Set over the top two floors of Chelsea Creek Tower and comprising approx. 5,541 sq ft of internal space, panoramic views across London and a generously sized roof terrace with dining area and hot tub.

This beautifully presented Penthouse has been finished to the highest of standards throughout and benefits from spacious living areas with floor to ceiling windows allowing for an abundance of natural light. All bedrooms come with en suite bathrooms and walk-in wardrobes. The staff area offers a separate kitchen, utility room and bedroom en suite. (The property offers separate entrances for residence and staff).