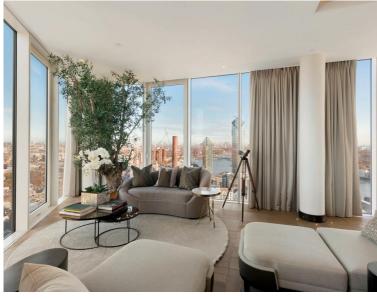

## **Description**

Introducing this incredibly rare and unique Penthouse with one of the best views in London. Set over the top two floors of Chelsea Creek Tower and comprising approx. 5,541 sq ft of internal space, panoramic views across London and a generously sized roof terrace with dining area and hot tub.

This beautifully presented Penthouse has been finished to the highest of standards throughout and benefits from spacious living areas with floor to ceiling windows allowing for an abundance of natural light. All bedrooms come with en suite bathrooms and walk-in wardrobes. The staff area offers a separate kitchen, utility room and bedroom en suite. (The property offers separate entrances for residence and staff).