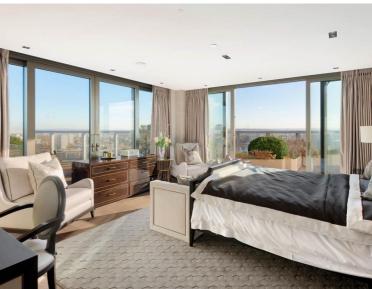

## **Description**

Introducing this incredibly rare and unique Penthouse with one of the best views in London. Set over the top two floors of Chelsea Creek Tower and comprising approx. 5,541 sq ft of internal space, panoramic views across London and a generously sized roof terrace with dining area and hot tub.

This beautifully presented Penthouse has been finished to the highest of standards throughout and benefits from spacious living areas with floor to ceiling windows allowing for an abundance of natural light. All bedrooms come with en suite bathrooms and walk-in wardrobes. The staff area offers a separate kitchen, utility room and bedroom en suite. (The property offers separate entrances for residence and staff).