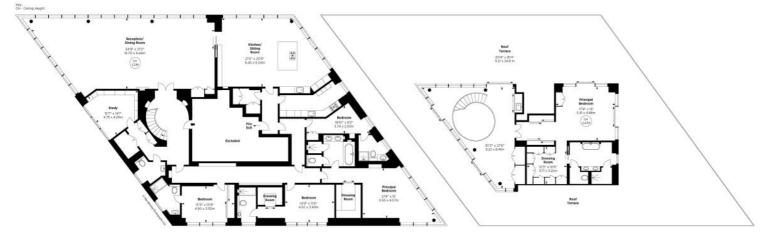

## Floorplan

5,441 sq ft | 506 sq m

## Chelsea Creek Tower, SW6

APPROX. GROSS INTERNAL AREA \* 5541 Sq Ft - 514.83 Sq M

This floorplan is for GUIDANCE ONLY and NOT FOR VALUATION purposes.