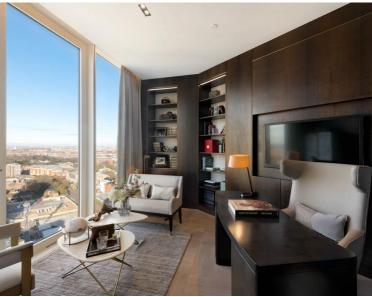

This beautifully presented Penthouse has been finished to the highest of standards throughout and benefits from spacious living areas with floor to ceiling windows allowing for an abundance of natural light. All bedrooms come with en suite bathrooms and walk-in wardrobes. The staff area offers a separate kitchen, utility room and bedroom en suite. (The property offers separate entrances for residence and staff).