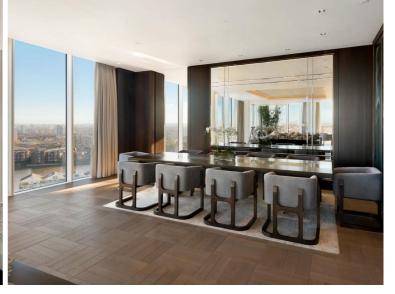

This beautifully presented Penthouse has been finished to the highest of standards throughout and benefits from spacious living areas with floor to ceiling windows allowing for an abundance of natural light. All bedrooms come with en suite bathrooms and walk-in wardrobes. The staff area offers a separate kitchen, utility room and bedroom en suite. (The property offers separate entrances for residence and staff).