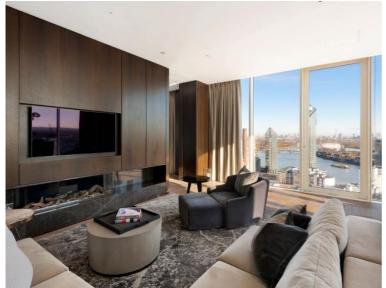

## **Description**

Introducing this incredibly rare and unique Penthouse with one of the best views in London. Set over the top two floors of Chelsea Creek Tower and comprising approx. 5,541 sq ft of internal space, panoramic views across London and a generously sized roof terrace with dining area and hot tub.

This beautifully presented Penthouse has been finished to the highest of standards throughout and benefits from spacious living areas with floor to ceiling windows allowing for an abundance of natural light. All bedrooms come with en suite bathrooms and walk-in wardrobes. The staff area offers a separate kitchen, utility room and bedroom en suite. (The property offers separate entrances for residence and staff).