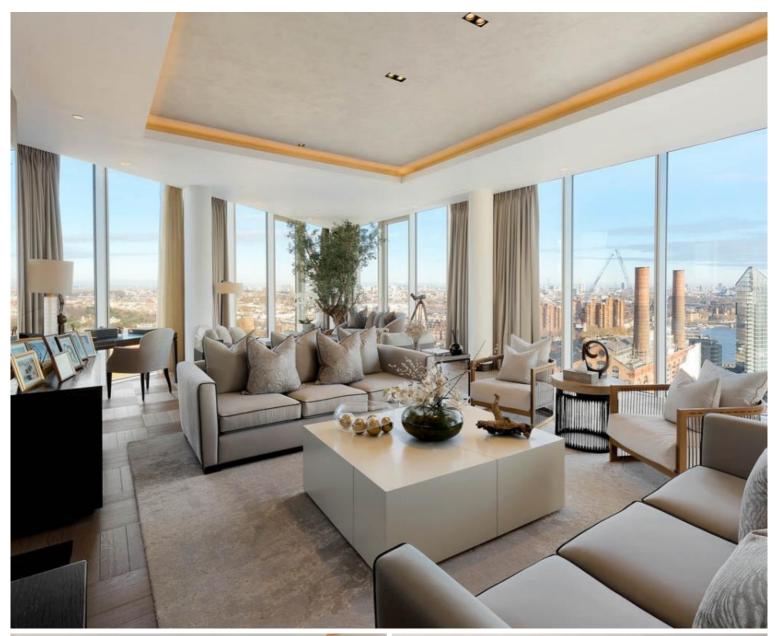

## **Description**

Introducing this incredibly rare and unique Penthouse with one of the best views in London. Set over the top two floors of Chelsea Creek Tower and comprising approx. 5,541 sq ft of internal space, panoramic views across London and a generously sized roof terrace with dining area and hot tub.

This beautifully presented Penthouse has been finished to the highest of standards throughout and benefits from spacious living areas with floor to ceiling windows allowing for an abundance of natural light. All bedrooms come with en suite bathrooms and walk-in wardrobes. The staff area offers a separate kitchen, utility room and bedroom en suite. (The property offers separate entrances for residence and staff).