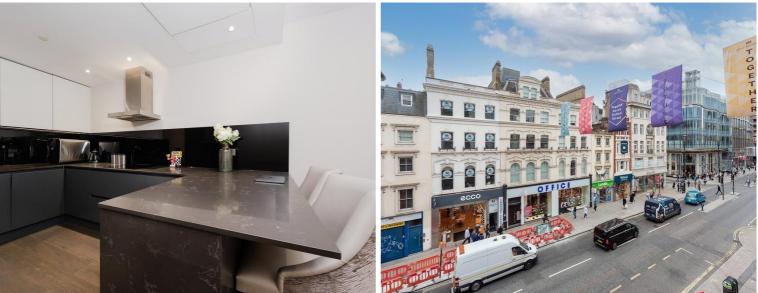

## Description

A superb fourth floor apartment, located just moments from Tottenham Court Road and Oxford Street.

The apartment comprises one double bedroom with en suite bathroom, second double bedroom, luxury shower room, open plan living, kitchen and dining area. The building also benefits from a concierge, as well as an excellent central location.

- Two double bedrooms
- Bathroom (en suite)
- Shower room
- Reception room
- Kitchen with dining area
- Fourth floor
- Concierge
- Furnished
- Approx. 844 sq ft (78 sq m)
- EPC: C

4th Floor

Total Internal Area 844 ft<sup>2</sup> ... 78.5 m<sup>2</sup>