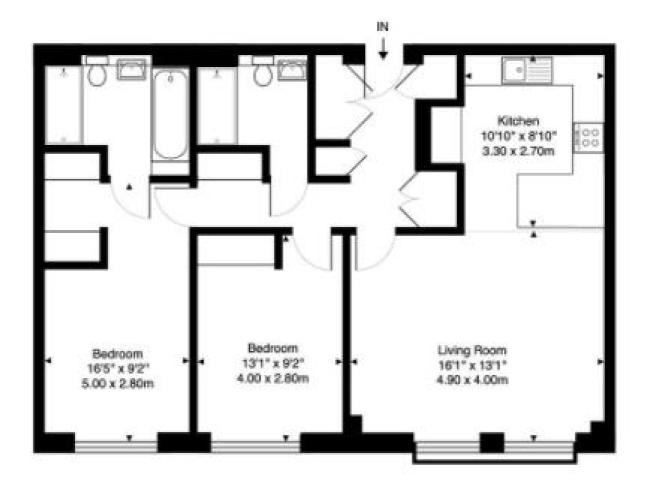

- Two double bedrooms
- Bathroom (en suite)
- Shower room
- Reception room
- Kitchen with dining area
- Fourth floor
- Concierge
- Furnished
- Approx. 844 sq ft (78 sq m)
- EPC: C

4th Floor

Total Internal Area 844 ft<sup>2</sup> ... 78.5 m<sup>2</sup>