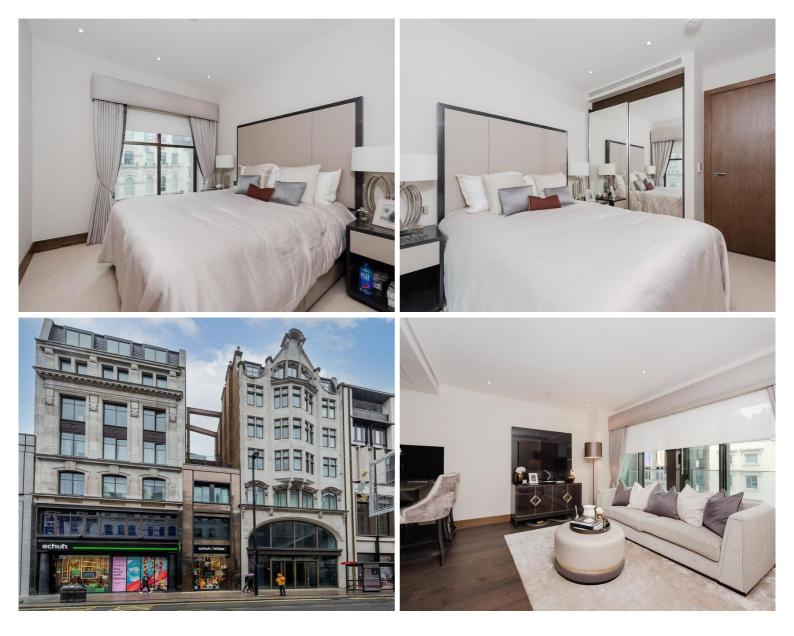

## Description

A superb fourth floor apartment, located just moments from Tottenham Court Road and Oxford Street.

The apartment comprises one double bedroom with en suite bathroom, second double bedroom, luxury shower room, open plan living, kitchen and dining area. The building also benefits from a concierge, as well as an excellent central location.

- Two double bedrooms
- Bathroom (en suite)
- Shower room
- Reception room
- Kitchen with dining area
- Fourth floor
- Concierge
- Furnished
- Approx. 844 sq ft (78 sq m)
- EPC: C

4th Floor

Total Internal Area 844 ft<sup>2</sup> ... 78.5 m<sup>2</sup>