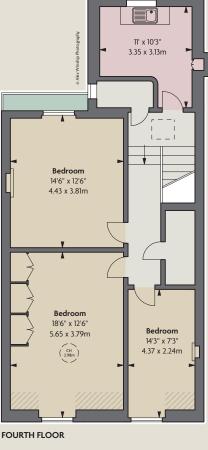

THIRD FLOOR

APPROXIMATE GROSS INTERNAL AREA 1,624 sq ft / 150.87 sq m

An unmodernised third and fourth floor maisonette (no lift) with huge potential to create a very comfortable family flat. It has the added benefit of garden views both at the front and rear of the building.

## **ACCOMMODATION**

- 3/4 Bedrooms
- Bathroom
- Cloakroom
- Kitchen
- Spacious entrance hall and landing
- 2/3 Reception rooms