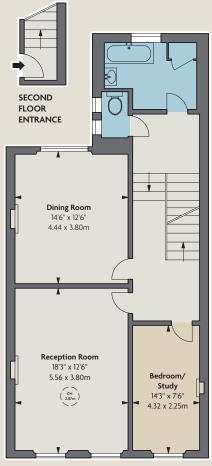

THIRD FLOOR

APPROXIMATE GROSS INTERNAL AREA 1,624 sq ft / 150.87 sq m

An unmodernised third and fourth floor maisonette (no lift) with huge potential to create a very comfortable family flat. It has the added benefit of garden views both at the front and rear of the building.

## **ACCOMMODATION**

- 3/4 Bedrooms
- Bathroom
- Cloakroom
- Kitchen
- Spacious entrance hall and landing
- 2/3 Reception rooms