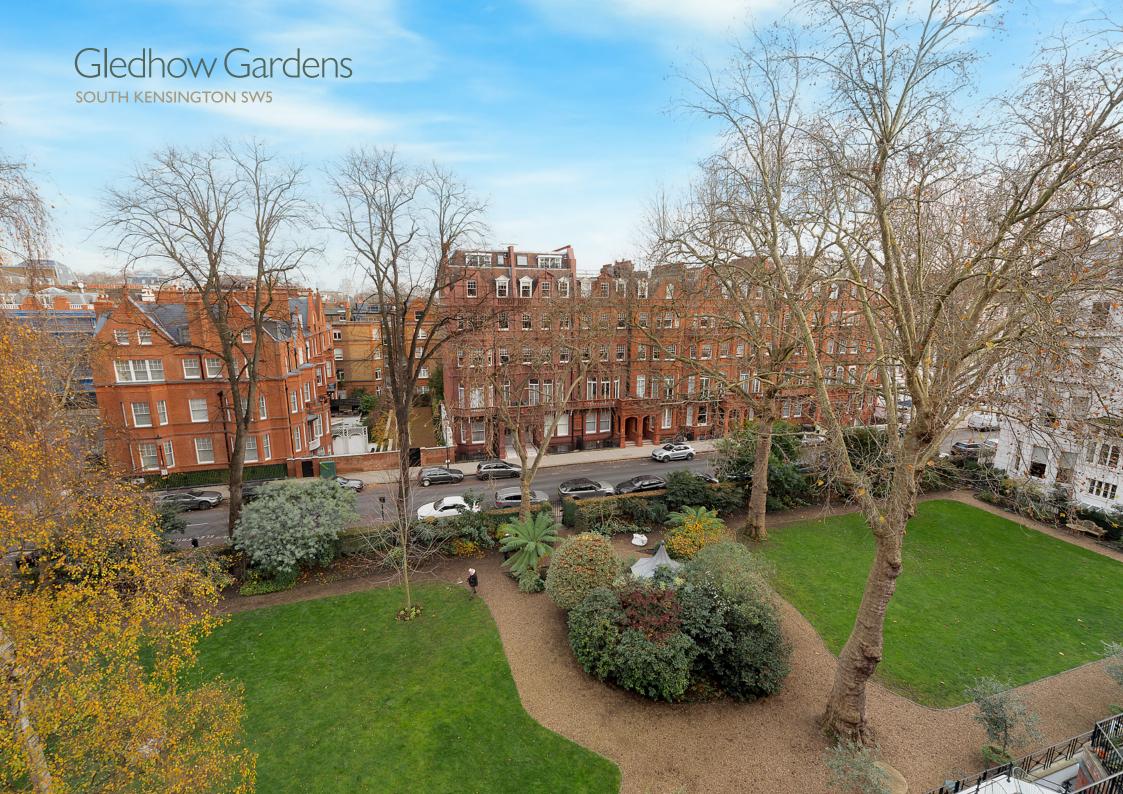

THIRD FLOOR

APPROXIMATE GROSS INTERNAL AREA 1,624 sq ft / 150.87 sq m

An unmodernised third and fourth floor maisonette (no lift) with huge potential to create a very comfortable family flat. It has the added benefit of garden views both at the front and rear of the building.

Gledhow Gardens is located just north of The Old Brompton Road and near to Gloucester Road tube station. It has easy access out to the West via the M4 and is situated in a very tranquil position mid-way between Earls Court and Gloucester Road.