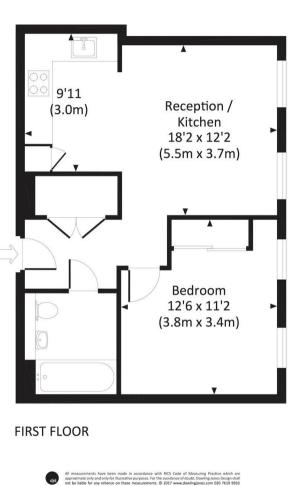

## Floorplan

DIXIE COURT, ADENMORE ROAD, SE6 Approx. gross internal area 455 Sq.Ft. / 42.3 Sq.M.

• z 🕨