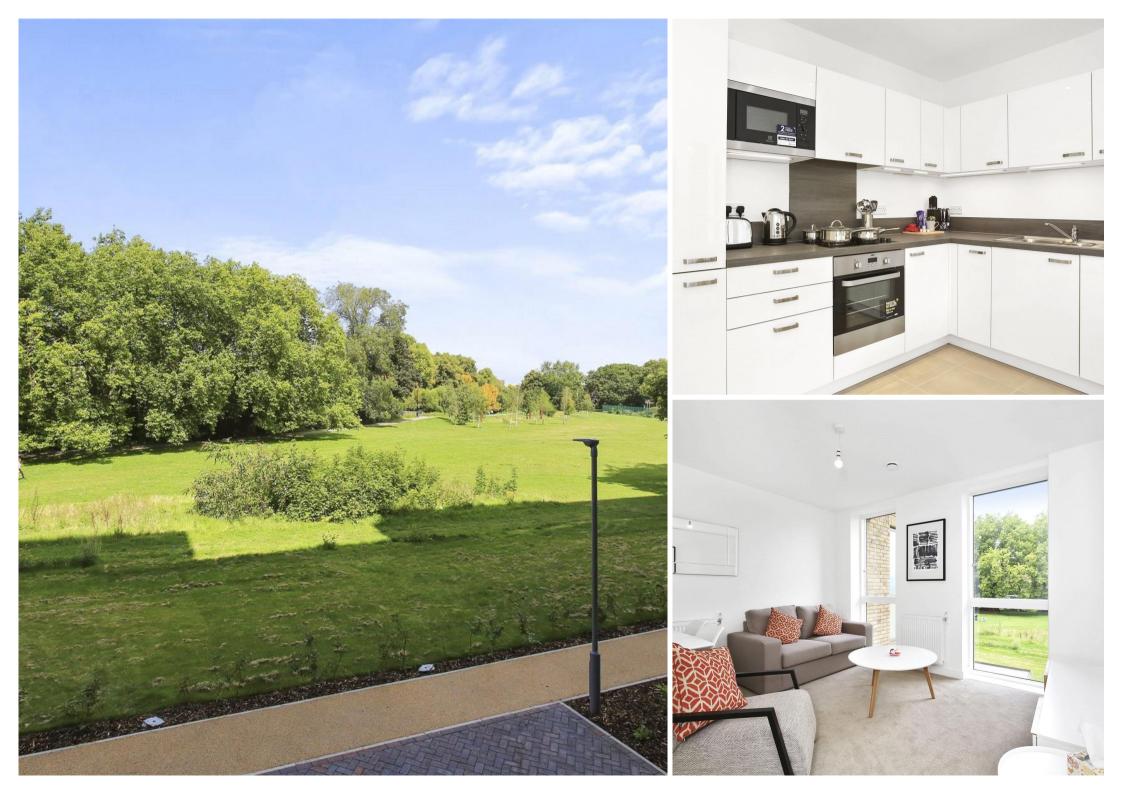

## Description

A stunning one bedroom apartment in the Catford Green development, backing onto Ladywell Fields this lovely apartment offers fantastic views over the Park while being easily accessible into the main transport hub at Catford for access into Central London and the South Circular.

This lovely apartment offers an abundance of natural light throughout and is furnished to a high standard, it briefly comprises an open plan reception room leading through to the modern kitchen with a range of integrated appliances, spacious double bedroom with built in wardrobe and a great family bathroom.

The property comes to the market with no onward chain, early viewings are highly recommended.

- 1 Bedroom
- 1 Bathroom
- Spacious throughout
- Stunning Park views
- Excellent transport links
- Approx 455 sq ft (42.3sq m)
- No onward chain
- EPC: B