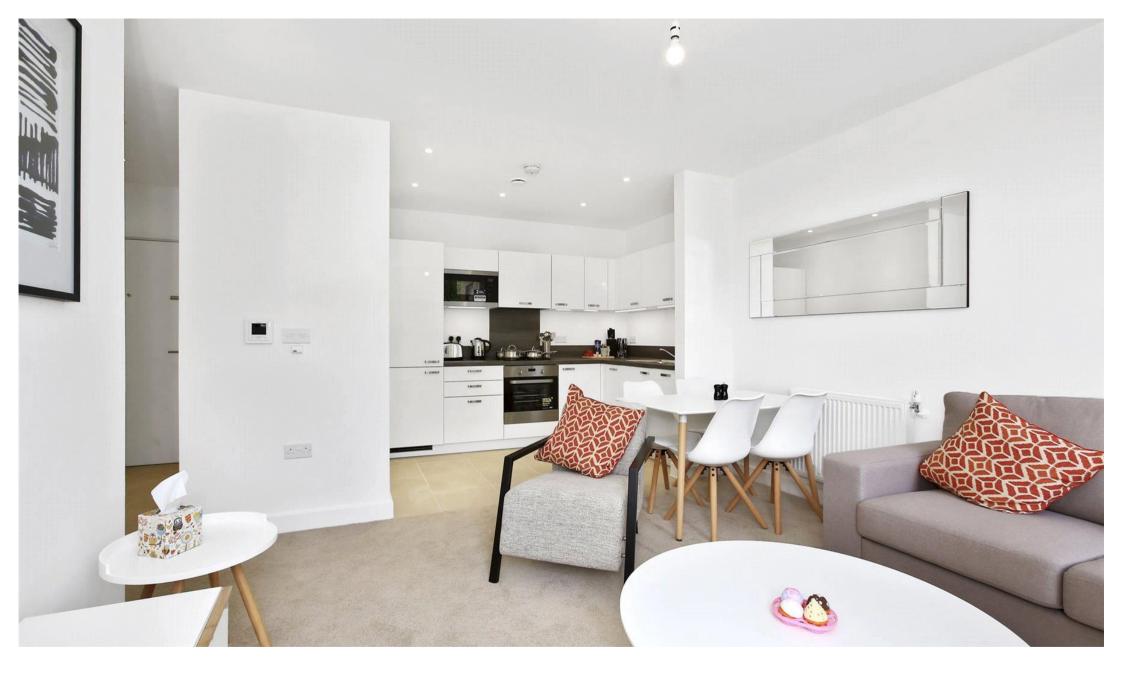

## Description

A stunning one bedroom apartment in the Catford Green development, backing onto Ladywell Fields this lovely apartment offers fantastic views over the Park while being easily accessible into the main transport hub at Catford for access into Central London and the South Circular.

This lovely apartment offers an abundance of natural light throughout and is furnished to a high standard, it briefly comprises an open plan reception room leading through to the modern kitchen with a range of integrated appliances, spacious double bedroom with built in wardrobe and a great family bathroom.

The property comes to the market with no onward chain, early viewings are highly recommended.

- 1 Bedroom
- 1 Bathroom
- Spacious throughout
- Stunning Park views
- Excellent transport links
- Approx 455 sq ft (42.3sq m)
- No onward chain
- EPC: B