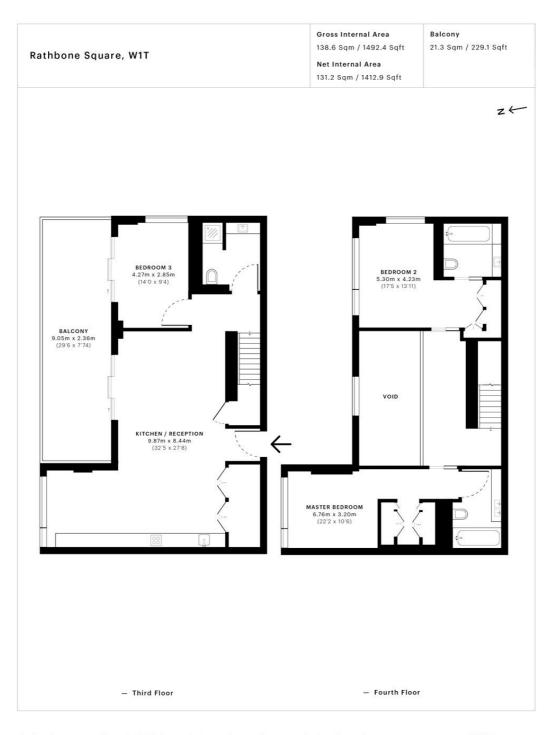

1,492 sq ft | 139 sq m

Floorplan

This floor plan was captured for JLL, knightsbridge on 12/03/2018. Architectural features to scale, derived from millions of laser scan points, accurate to +/- 3cm and produced in accordance with the Royal Institute of Chartered Surveyors Property Measurement standards. Gross Internal Area is measured from the internal faces of external walls obstructions. Net Internal Area excludes Internal walls/obstructions. Net Internal Area excludes internal walls/obstructions. Please perform your own checks before relying on these figures in any transaction.