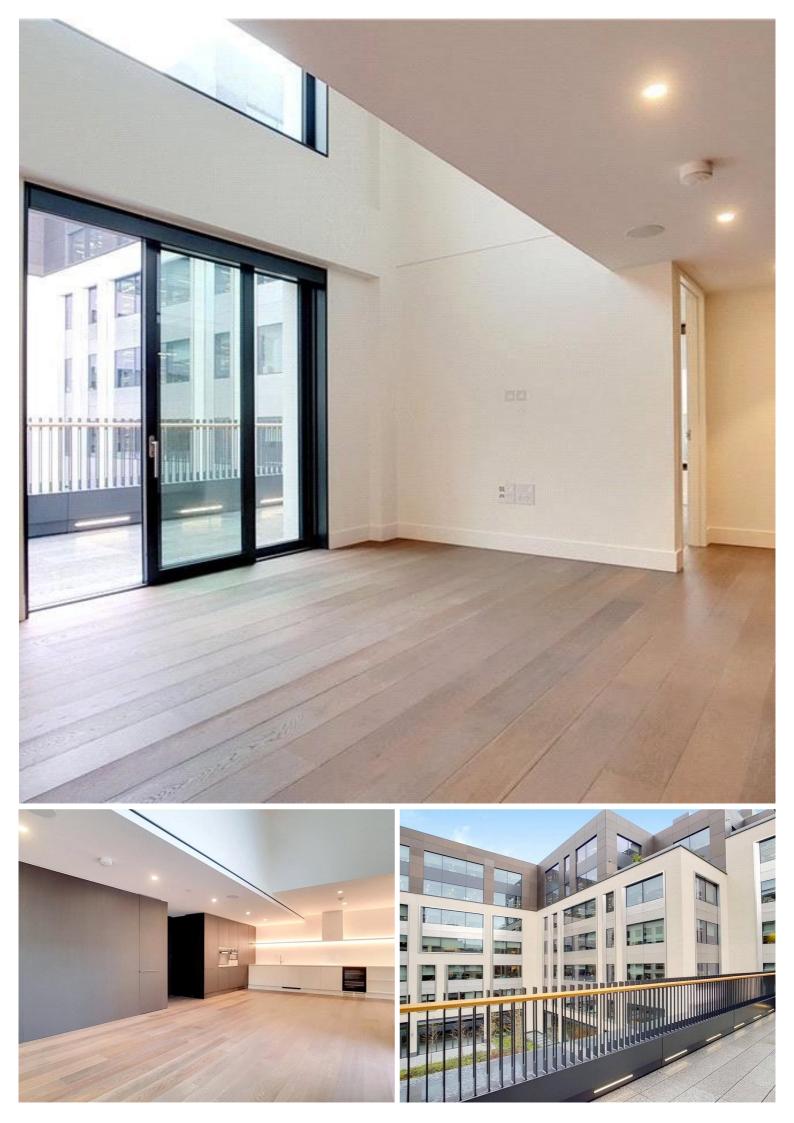

## Description

On the 3rd and 4th floor this three bedroom duplex apartment with private terrace boasts approx. 1492 sq ft of living space.

The apartment comprises of an open plan reception room with fully fitted kitchen, private terrace, master bedroom with dressing area and en suite bathroom, second double bedroom with fitted wardrobes and en suite bathroom, third double bedroom, separate shower room.

- 3 Bedrooms
- 3 Bathrooms
- Private terrace
- 24 Hour concierge
- Residents gym
- Residents pool and spa
- Residents screening room
- 0.2 mile from Tottenham Court Road station
- Approx. 1,492 sq ft (138 sq m)
- Leasehold