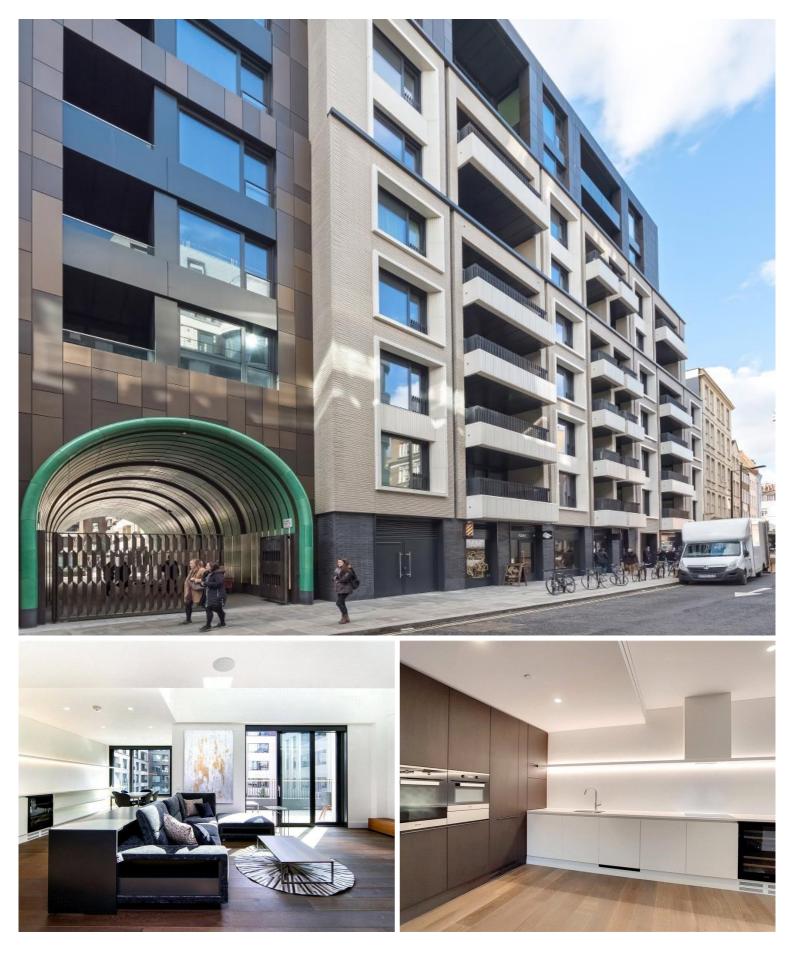

**37 Rathbone Place, London W1T** Asking price £3,500,000 Leasehold

## Description

On the 3rd and 4th floor this three bedroom duplex apartment with private terrace boasts approx. 1492 sq ft of living space.

The apartment comprises of an open plan reception room with fully fitted kitchen, private terrace, master bedroom with dressing area and en suite bathroom, second double bedroom with fitted wardrobes and en suite bathroom, third double bedroom, separate shower room.

Residents will benefit from a 24 hour concierge, access to beautiful gardens, residents' lounge, wine storage and tasting room, screening room, gymnasium, swimming pool, sauna and steam room. Rathbone Square has been designed to offer a tranquil environment, whilst being ideally located moments from Oxford Street.

- 3 Bedrooms
- 3 Bathrooms
- Private terrace
- 24 Hour concierge
- Residents gym
- Residents pool and spa
- Residents screening room
- 0.2 mile from Tottenham Court Road station
- Approx. 1,492 sq ft (138 sq m)
- Leasehold