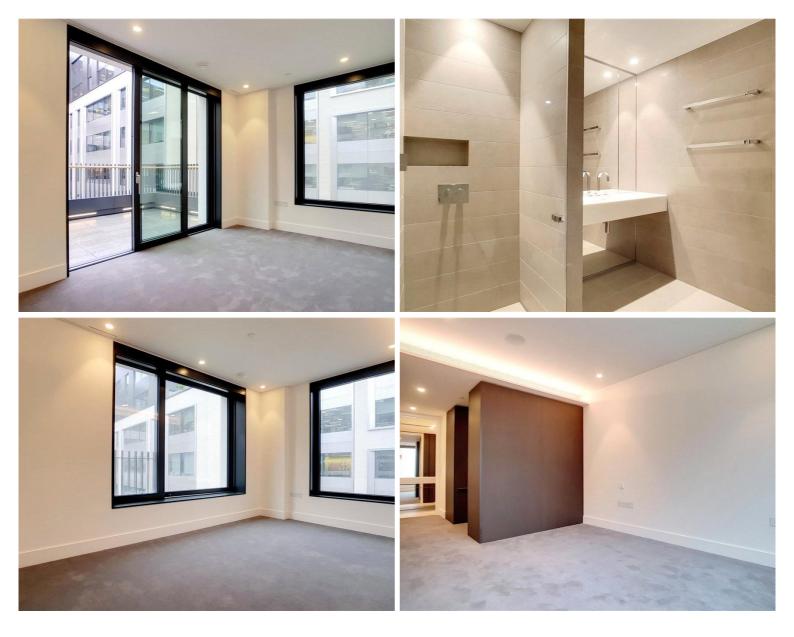

## Description

On the 3rd and 4th floor this three bedroom duplex apartment with private terrace boasts approx. 1492 sq ft of living space.

The apartment comprises of an open plan reception room with fully fitted kitchen, private terrace, master bedroom with dressing area and en suite bathroom, second double bedroom with fitted wardrobes and en suite bathroom, third double bedroom, separate shower room.

- 3 Bedrooms
- 3 Bathrooms
- Private terrace
- 24 Hour concierge
- Residents gym
- Residents pool and spa
- Residents screening room
- 0.2 mile from Tottenham Court Road station
- Approx. 1,492 sq ft (138 sq m)
- Leasehold