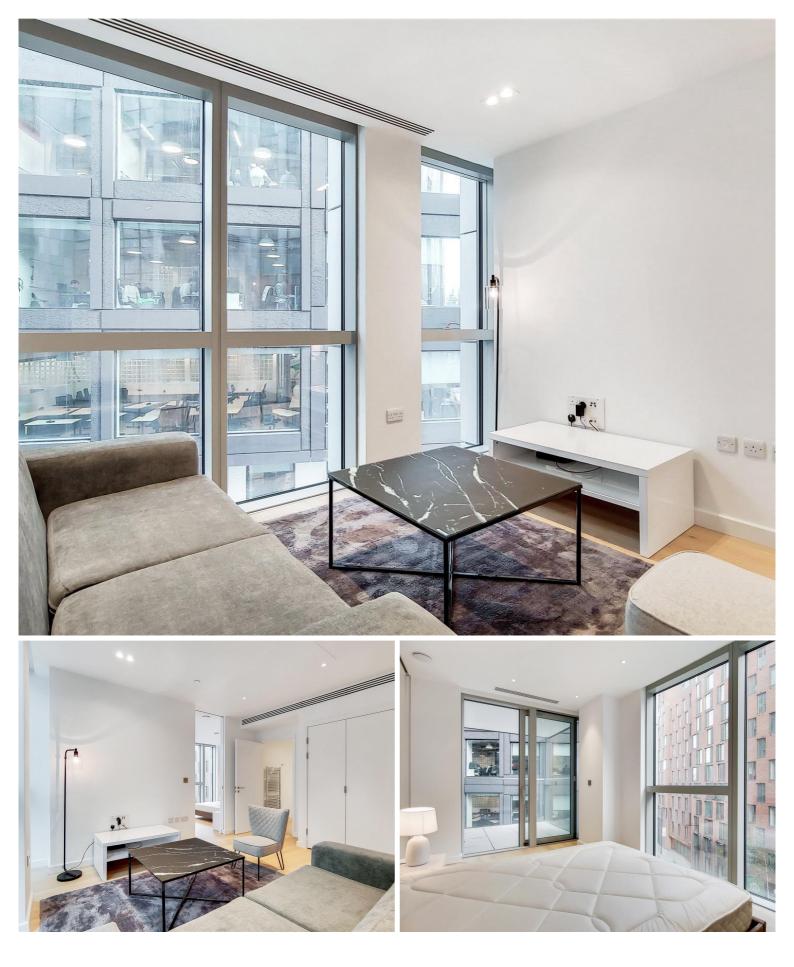

## Description

A well-presented 1 bedroom apartment with private balcony in the Atlas Building.

This contemporary apartment comprises of a large open plan reception with fully fitted kitchen, large north facing balcony, bedroom with fitted wardrobes, luxury bathroom with Porcelain finish, solid wood flooring throughout, ample storage.

- 1 Bedroom
- 1 Bathroom
- 3rd floor
- Private balcony
- 24 hour concierge
- Residents gym
- Residents pool and spa
- 0.1 miles from Old Street Station
- Approx. 517 sq ft (48.1 sq m)
- Leasehold