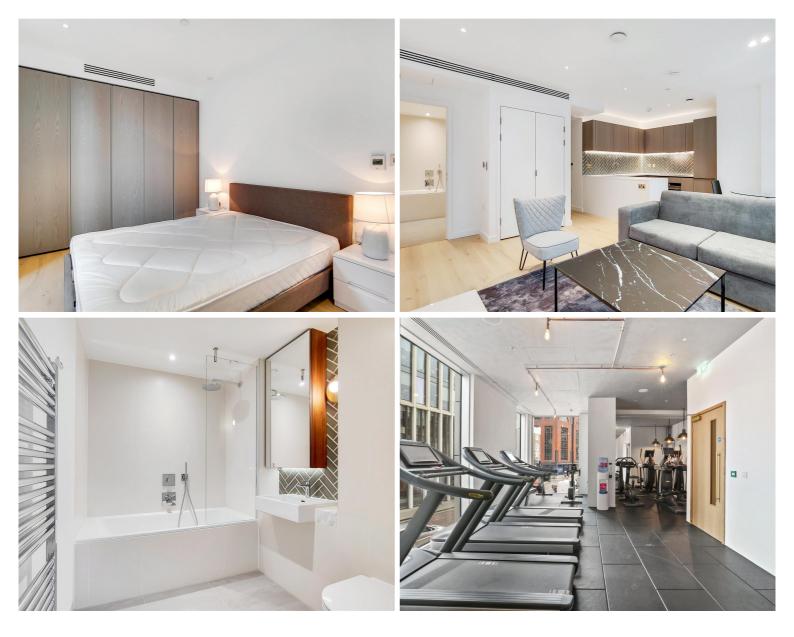

## Description

A well-presented 1 bedroom apartment with private balcony in the Atlas Building.

This contemporary apartment comprises of a large open plan reception with fully fitted kitchen, large north facing balcony, bedroom with fitted wardrobes, luxury bathroom with Porcelain finish, solid wood flooring throughout, ample storage.

The Atlas Building is next to Old Street station (0.1 mile) and a short walk to the City, Hoxton, Shoreditch and Angel. The development offers top of the range amenities which includes pool, spa, gymnasium, private cinema room, resident's only business lounge and 24 hour concierge.