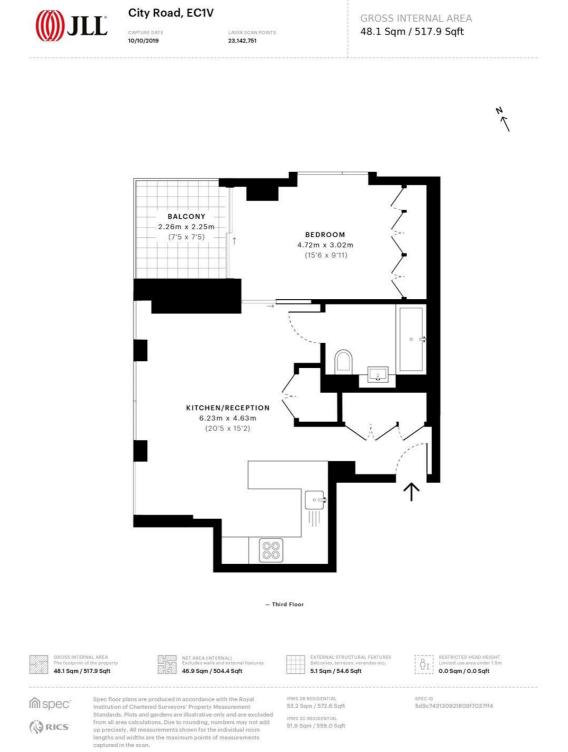

## Floorplan

517 sq ft | 48 sq m

City 25 Walbrook The Walbrook Building, London EC4N 8AF +4420 7337 4000

Urban living, your way.

- 1 Bedroom
- 1 Bathroom
- 3rd floor
- Private balcony
- 24 hour concierge
- Residents gym
- Residents pool and spa
- 0.1 miles from Old Street Station
- Approx. 517 sq ft (48.1 sq m)
- Leasehold