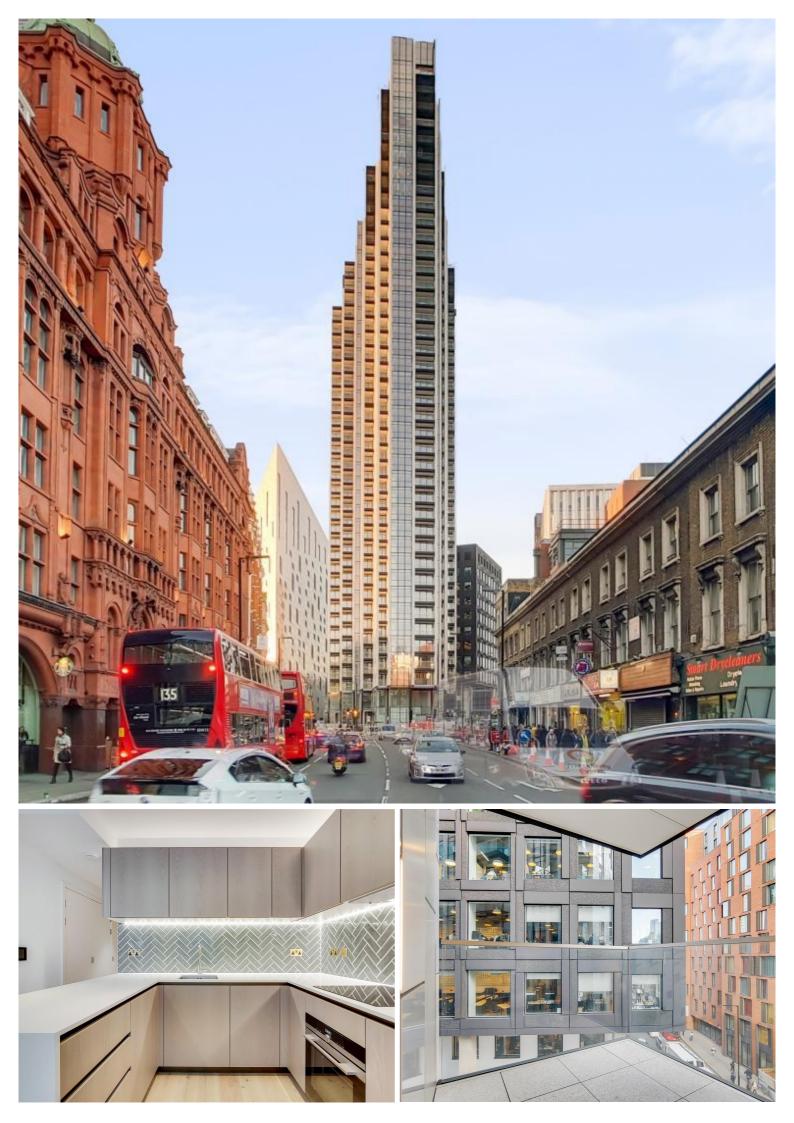

The Atlas Building is next to Old Street station (0.1 mile) and a short walk to the City, Hoxton, Shoreditch and Angel. The development offers top of the range amenities which includes pool, spa, gymnasium, private cinema room, resident's only business lounge and 24 hour concierge.

## Description

A well-presented 1 bedroom apartment with private balcony in the Atlas Building.

This contemporary apartment comprises of a large open plan reception with fully fitted kitchen, large north facing balcony, bedroom with fitted wardrobes, luxury bathroom with Porcelain finish, solid wood flooring throughout, ample storage.