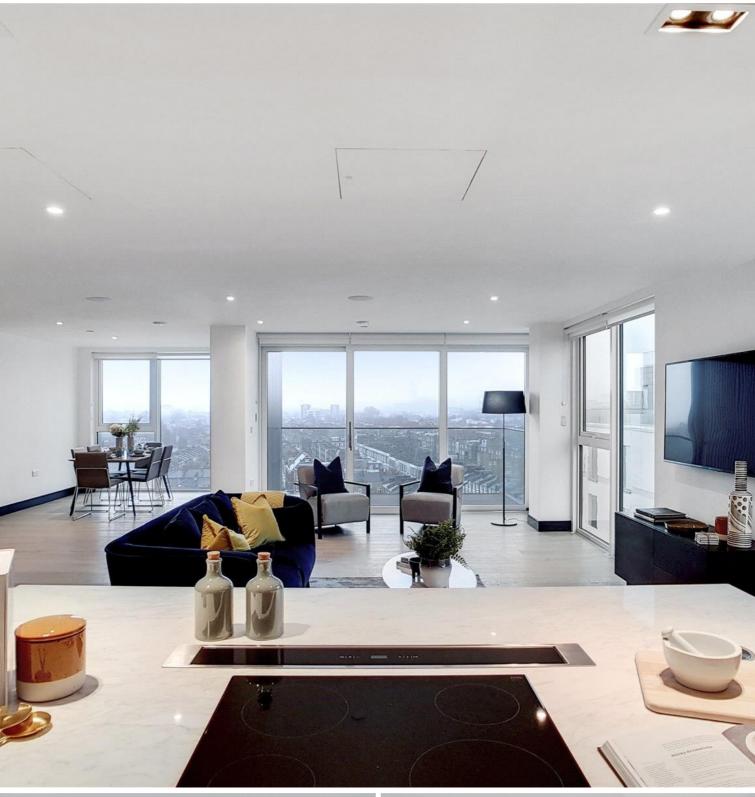

## Description

A stunning 3 bed apartment in luxury development of Sovereign Court by Berkeley Group in Hammersmith. The apartment comprises of 3 bedrooms, 2 bathrooms and a large open plan reception/kitchen area. Furthermore the apartment also consist of wooden floors, state of the art appliances and 2 separate balconies with excellent London skyline views.

Residents will benefit from beautiful landscaped gardens, 24 hrs concierge, interior designed entrance foyer and private residents gym.

Sovereign Court is perfectly located for access to Hammersmith Broadway servicing Piccadilly, District, Hammersmith and City and Circle lines.