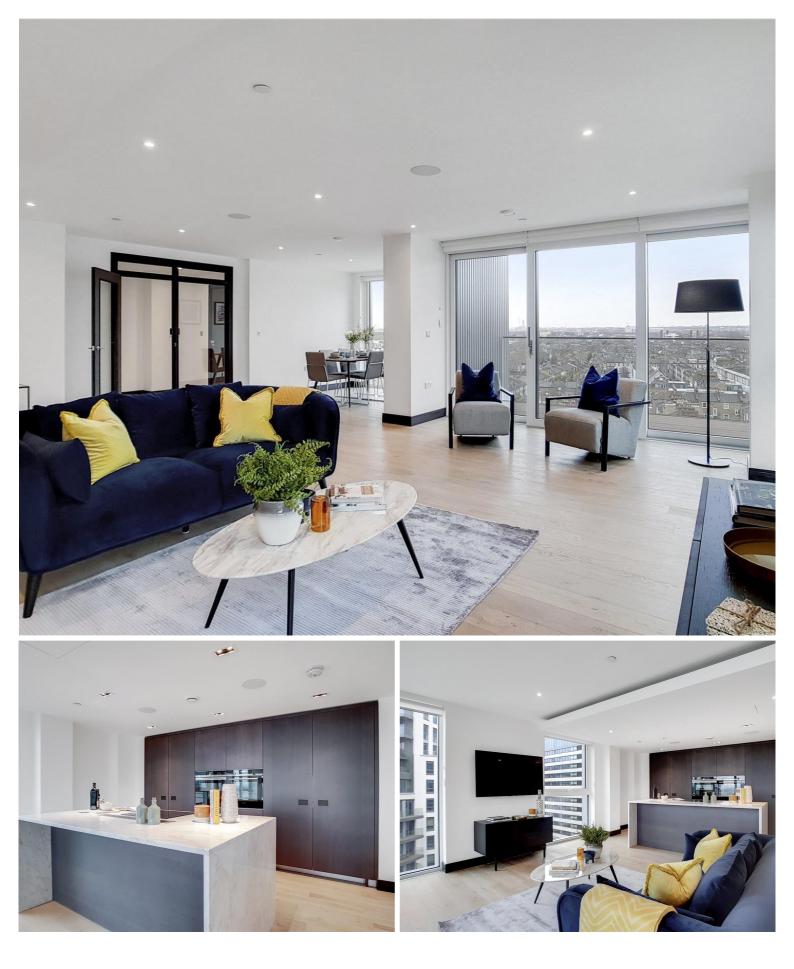

## Description

A stunning 3 bed apartment in luxury development of Sovereign Court by Berkeley Group in Hammersmith. The apartment comprises of 3 bedrooms, 2 bathrooms and a large open plan reception/kitchen area. Furthermore the apartment also consist of wooden floors, state of the art appliances and 2 separate balconies with excellent London skyline views.

Residents will benefit from beautiful landscaped gardens, 24 hrs concierge, interior designed entrance foyer and private residents gym.

Sovereign Court is perfectly located for access to Hammersmith Broadway servicing Piccadilly, District, Hammersmith and City and Circle lines.

Service charge- Approx £5,200 PA Ground rent- Approx £375 PA Lease remaining years- Approx 990

- 3 Double bedrooms
- 2 Bathrooms
- 24 Hour concierge
- Residents gym and swimming pool
- Private balcony
- Approx. 1,443.6 sq ft (134.1 sq m)
- EPC: B