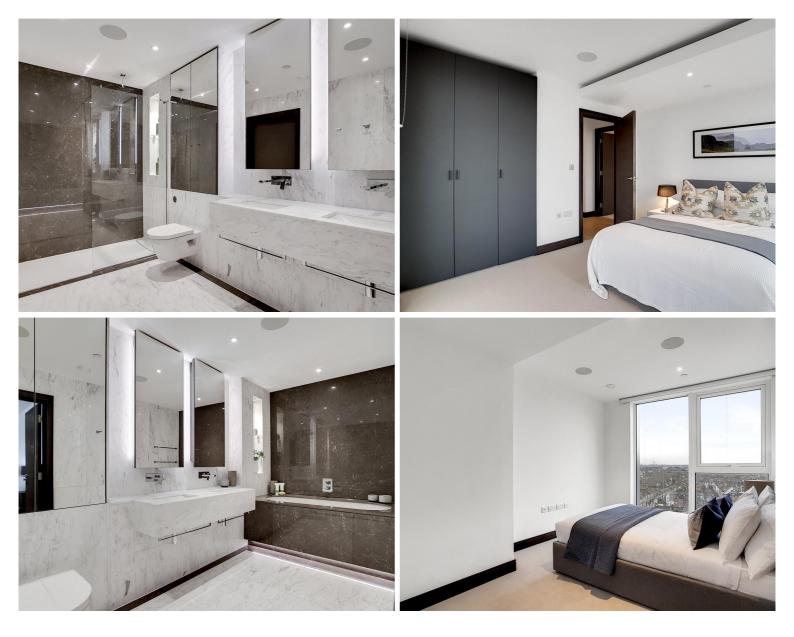

## Description

A stunning 3 bed apartment in luxury development of Sovereign Court by Berkeley Group in Hammersmith. The apartment comprises of 3 bedrooms, 2 bathrooms and a large open plan reception/kitchen area. Furthermore the apartment also consist of wooden floors, state of the art appliances and 2 separate balconies with excellent London skyline views.

Service charge- Approx £5,200 PA Ground rent- Approx £375 PA Lease remaining years- Approx 990

- 3 Double bedrooms
- 2 Bathrooms
- 24 Hour concierge
- Residents gym and swimming pool
- Private balcony
- Approx. 1,443.6 sq ft (134.1 sq m)
- EPC: B