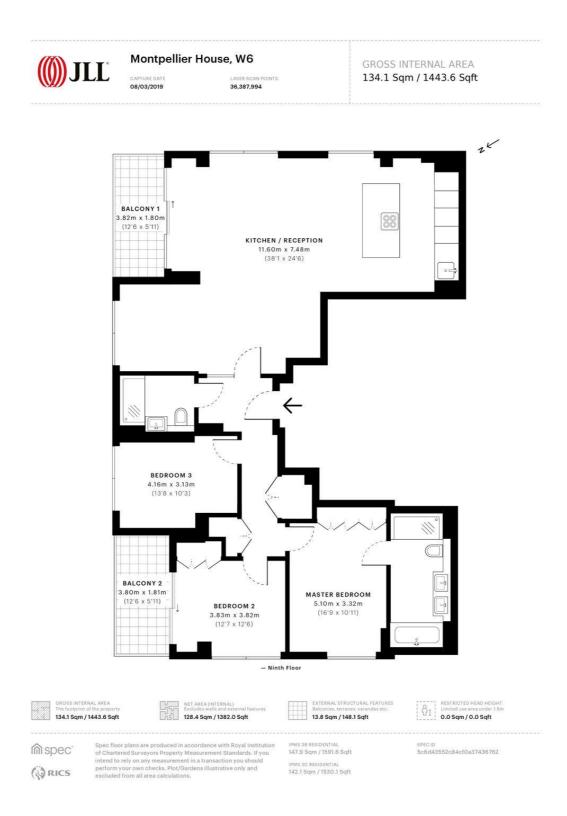

## Description

A stunning 3 bed apartment in luxury development of Sovereign Court by Berkeley Group in Hammersmith. The apartment comprises of 3 bedrooms, 2 bathrooms and a large open plan reception/kitchen area. Furthermore the apartment also consist of wooden floors, state of the art appliances and 2 separate balconies with excellent London skyline views.

Service charge- Approx £5,200 PA Ground rent- Approx £375 PA Lease remaining years- Approx 990

- 3 Double bedrooms
- 2 Bathrooms
- 24 Hour concierge
- Residents gym and swimming pool
- Private balcony
- Approx. 1,443.6 sq ft (134.1 sq m)
- EPC: B

## Floorplan

1,444 sq ft | 134 sq m

Kensington

387 Kensington High Street, London W14 8QA +4420 7087 5696 saleskensington@eu.jll.com

Urban living, your way.