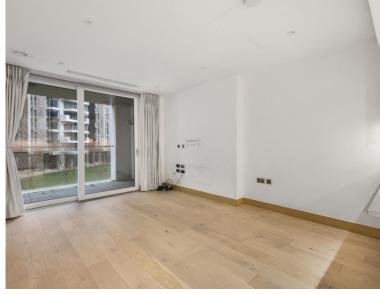

### **Description**

A two bedroom apartment with Private balcony in the new Paddington Exchange development by Taylor Wimpey.

The second floor apartment is set over approx. 1049 sq ft and comprises of a spacious open plan reception with fully fitted kitchen, private balcony, master bedroom fitted wardrobes and en suite, second double bedroom with fitted wardrobes, family bathroom with additional shower, ample storage.