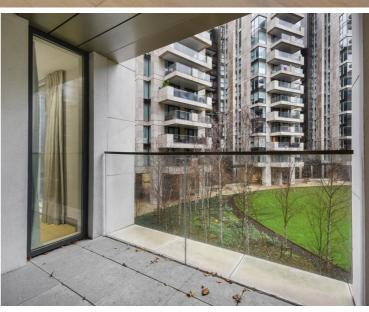

### **Description**

A two bedroom apartment with Private balcony in the new Paddington Exchange development by Taylor Wimpey.

The second floor apartment is set over approx. 1049 sq ft and comprises of a spacious open plan reception with fully fitted kitchen, private balcony, master bedroom fitted wardrobes and en suite, second double bedroom with fitted wardrobes, family bathroom with additional shower, ample storage.

- 2 Bedroom
- 2 Bathroom
- Private Balcony
- 24 Hour concierge
- Residents roof terrace
- EPC: B
- Approx. 1049 sq ft (97.5 sqm)
- Leasehold