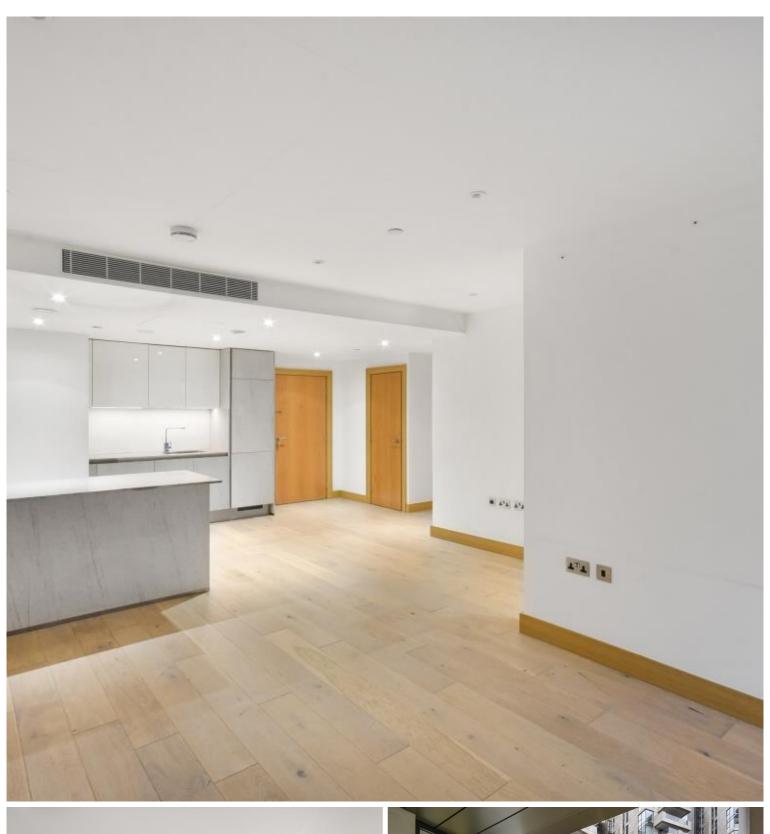

### **Description**

A two bedroom apartment with Private balcony in the new Paddington Exchange development by Taylor Wimpey.

The second floor apartment is set over approx. 1049 sq ft and comprises of a spacious open plan reception with fully fitted kitchen, private balcony, master bedroom fitted wardrobes and en suite, second double bedroom with fitted wardrobes, family bathroom with additional shower, ample storage.