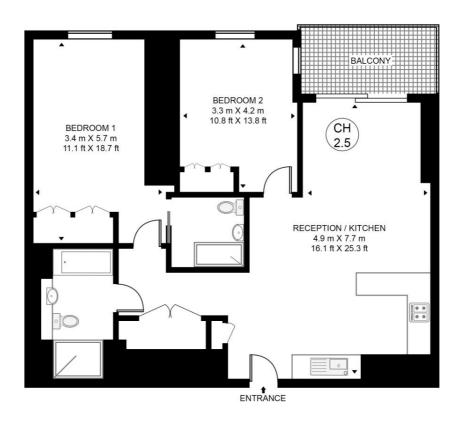

## Floorplan

1,049 sq ft | 98 sq m

#### PADDINGTON EXCHANGE, HERMITAGE STREET

APPROXIMATE GROSS INTERNAL FLOOR AREA 1049 SQ.FT (97.5 SQ.M)

#### SECOND FLOOR

This floor plan has been defined by the RICS Code of Measurement. This floor plan and all others are for approximate representative purposes only and upon usage is agreed to as such by the client.