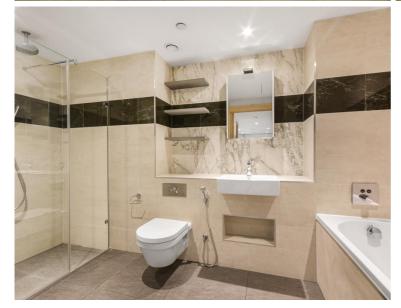

### **Description**

A two bedroom apartment with Private balcony in the new Paddington Exchange development by Taylor Wimpey.

The second floor apartment is set over approx. 1049 sq ft and comprises of a spacious open plan reception with fully fitted kitchen, private balcony, master bedroom fitted wardrobes and en suite, second double bedroom with fitted wardrobes, family bathroom with additional shower, ample storage.

- 2 Bedroom
- 2 Bathroom
- Private Balcony
- 24 Hour concierge
- Residents roof terrace
- EPC: B
- Approx. 1049 sq ft (97.5 sqm)
- Leasehold