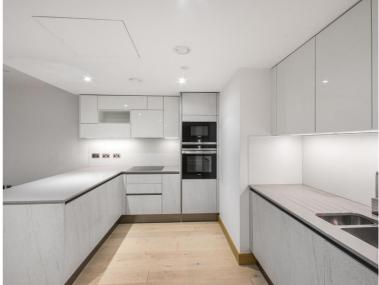

### **Description**

A two bedroom apartment with Private balcony in the new Paddington Exchange development by Taylor Wimpey.

The second floor apartment is set over approx. 1049 sq ft and comprises of a spacious open plan reception with fully fitted kitchen, private balcony, master bedroom fitted wardrobes and en suite, second double bedroom with fitted wardrobes, family bathroom with additional shower, ample storage.