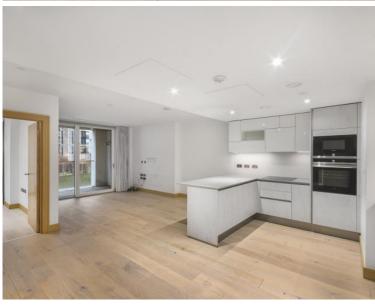

### **Description**

A two bedroom apartment with Private balcony in the new Paddington Exchange development by Taylor Wimpey.

The second floor apartment is set over approx. 1049 sq ft and comprises of a spacious open plan reception with fully fitted kitchen, private balcony, master bedroom fitted wardrobes and en suite, second double bedroom with fitted wardrobes, family bathroom with additional shower, ample storage.

- 2 Bedroom
- 2 Bathroom
- Private Balcony
- 24 Hour concierge
- Residents roof terrace
- EPC: B
- Approx. 1049 sq ft (97.5 sqm)
- Leasehold