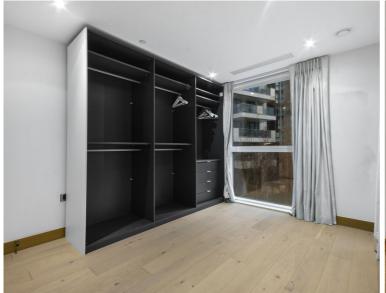

### **Description**

A two bedroom apartment with Private balcony in the new Paddington Exchange development by Taylor Wimpey.

The second floor apartment is set over approx. 1049 sq ft and comprises of a spacious open plan reception with fully fitted kitchen, private balcony, master bedroom fitted wardrobes and en suite, second double bedroom with fitted wardrobes, family bathroom with additional shower, ample storage.