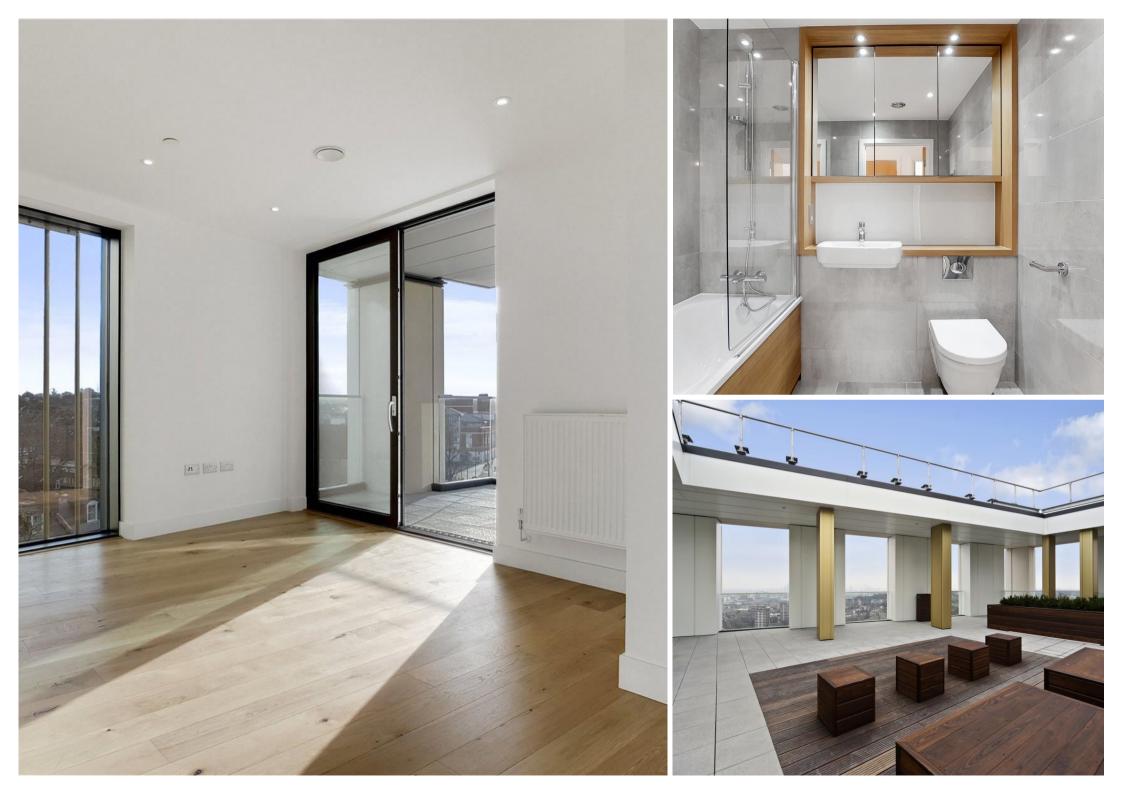

This wonderful apartment offers fantastic floor to ceiling windows and has a high standard of finish throughout. It briefly comprises, entrance hallway with great size storage cupboard, a master bedroom with fitted wardrobes and second great double bedroom, luxurious modern bathroom with shower over the bath and mirror storage cabinets, and a large open plan reception room with a superb fitted kitchen and a range of Bosch integrated appliances. Further benefits are a private balcony.

Offered to the market with no onward chain, early viewings are highly recommended.

- 2 Bedrooms
- 1 Bathroom
- 6th Floor modern apartment
- Popular Portrait development
- Balcony
- Approx. 695.89 sq ft (64.65 sq m)
- Lots of storage
- Close to mainline station
- No onward chain
- PC: B