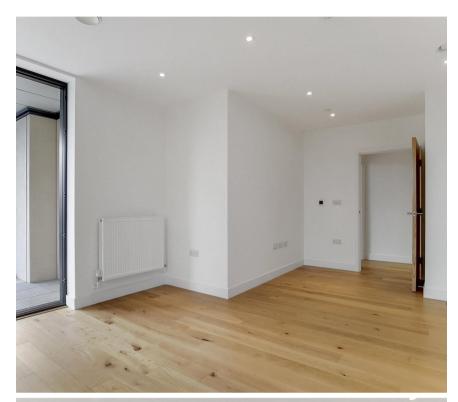

This wonderful apartment offers fantastic floor to ceiling windows and has a high standard of finish throughout. It briefly comprises, entrance hallway with great size storage cupboard, a master bedroom with fitted wardrobes and second great double bedroom, luxurious modern bathroom with shower over the bath and mirror storage cabinets, and a large open plan reception room with a superb fitted kitchen and a range of Bosch integrated appliances. Further benefits are a private balcony.