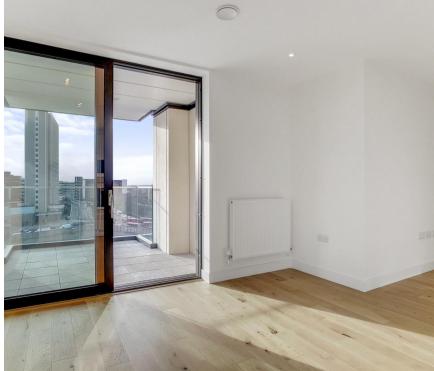

This wonderful apartment offers fantastic floor to ceiling windows and has a high standard of finish throughout. It briefly comprises, entrance hallway with great size storage cupboard, a master bedroom with fitted wardrobes and second great double bedroom, luxurious modern bathroom with shower over the bath and mirror storage cabinets, and a large open plan reception room with a superb fitted kitchen and a range of Bosch integrated appliances. Further benefits are a private balcony.

Offered to the market with no onward chain, early viewings are highly recommended.

- 2 Bedrooms
- 1 Bathroom
- 6th Floor modern apartment
- Popular Portrait development
- Balcony
- Approx. 695.89 sq ft (64.65 sq m)
- Lots of storage
- Close to mainline station
- No onward chain
- PC: B