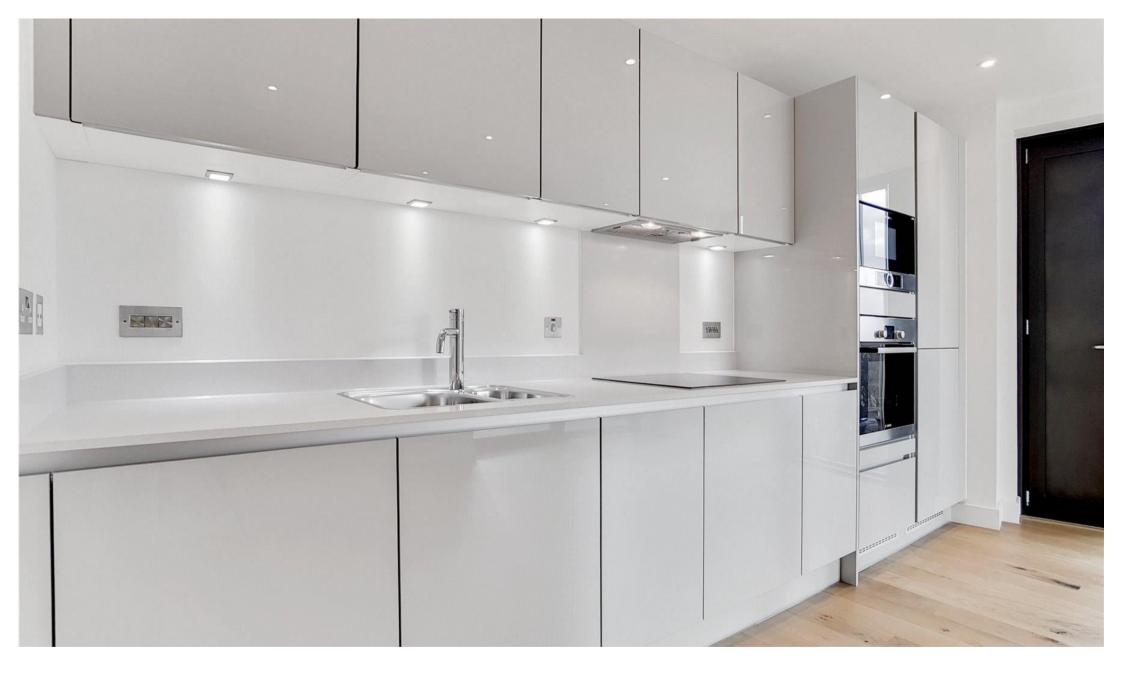

This wonderful apartment offers fantastic floor to ceiling windows and has a high standard of finish throughout. It briefly comprises, entrance hallway with great size storage cupboard, a master bedroom with fitted wardrobes and second great double bedroom, luxurious modern bathroom with shower over the bath and mirror storage cabinets, and a large open plan reception room with a superb fitted kitchen and a range of Bosch integrated appliances. Further benefits are a private balcony.