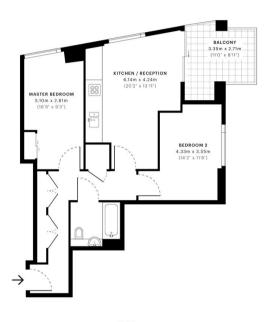

## **Description**

A stunning two bedroom apartment located in the Portrait development in Central Lewisham. Offering quick and easy access into Central London and Canary Wharf as well a range of good local amenities.

This wonderful apartment offers fantastic floor to ceiling windows and has a high standard of finish throughout. It briefly comprises, entrance hallway with great size storage cupboard, a master bedroom with fitted wardrobes and second great double bedroom, luxurious modern bathroom with shower over the bath and mirror storage cabinets, and a large open plan reception room with a superb fitted kitchen and a range of Bosch integrated appliances. Further benefits are a private balcony.

Offered to the market with no onward chain, early viewings are highly recommended.

- 2 Bedrooms
- 1 Bathroom
- 6th Floor modern apartment
- Popular Portrait development
- Balcony
- Approx. 695.89 sq ft (64.65 sq m)
- Lots of storage
- Close to mainline station
- No onward chain
- PC: B

Brick Kiln One, Station Road, SE13

21/12/2018

ASER SCAN POINTS

GROSS INTERNAL AREA 64.65 Sqm / 695.89 Sqft

 $z \leftarrow$ 