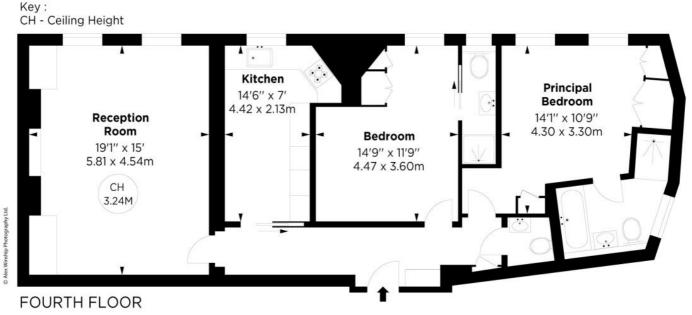

## Floorplan

989 sq ft | 92 sq m

## Park Mansions, SW1

APPROX. GROSS INTERNAL AREA \* 989 Sq Ft - 91.88 Sq M

This floorplan is for GUIDANCE ONLY and NOT FOR VALUATION purposes.