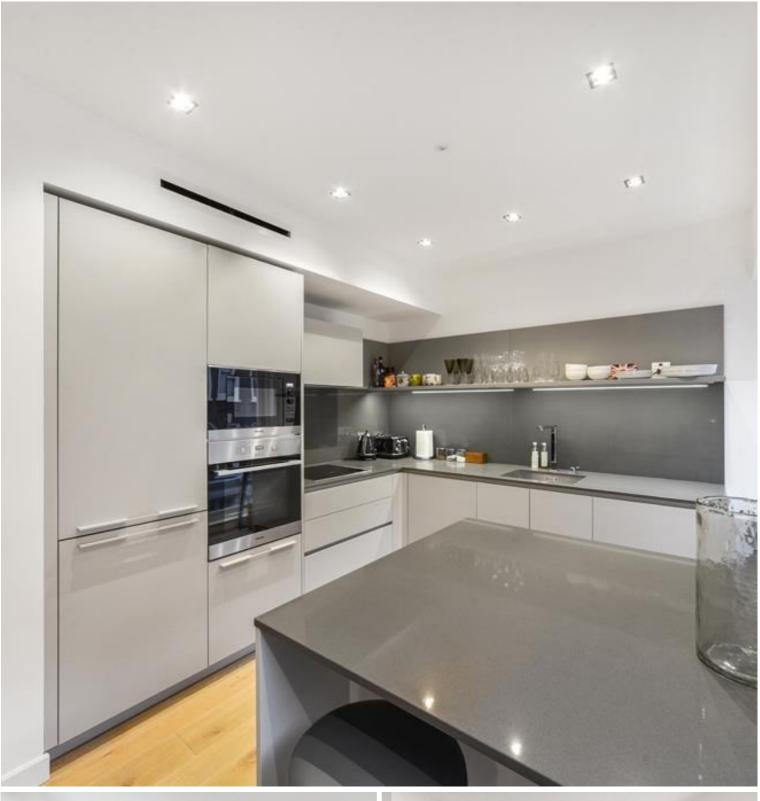

## Description

A stunning 3 bedroom apartment in the exclusive Aldwych Chambers, situated moments from the iconic Strand.

The apartment boasts approximately 1,155 square feet of living space, is offered on a fully furnished basis and comprises open plan living room and kitchen with integrated Miele and Siemens appliances, two bedrooms with large fitted wardrobes, with luxury en-suite bathrooms, one with bath and walk-in shower. The third room can be used as a study or bedroom and there is a third separate bathroom.