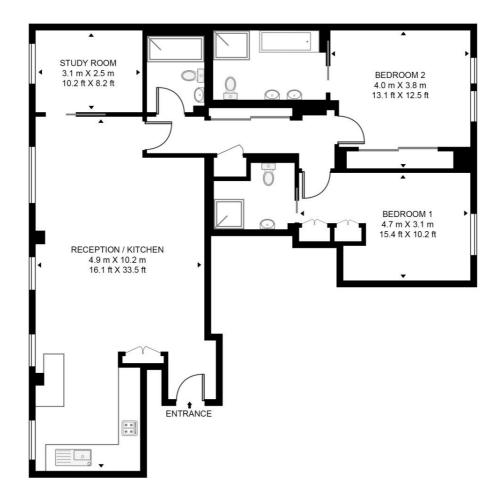

## Description

A stunning 3 bedroom apartment in the exclusive Aldwych Chambers, situated moments from the iconic Strand.

The apartment boasts approximately 1,155 square feet of living space, is offered on a fully furnished basis and comprises open plan living room and kitchen with integrated Miele and Siemens appliances, two bedrooms with large fitted wardrobes, with luxury en-suite bathrooms, one with bath and walk-in shower. The third room can be used as a study or bedroom and there is a third separate bathroom.

## ALDWYCH CHAMBERS WC2R

APPROXIMATE GROSS INTERNAL FLOOR AREA 1148 SQ.FT (106.7 SQ.M)

## SECOND FLOOR

This floor plan has been defined by the RICS Code of Measurement. This floor plan and all others are for approximate representative purposes only and upon usage is agreed to as such by the client. WWW: hdvirtualart.com | TEL: 0203.974.1567 | EMAIL: info@hdvirtualart.com