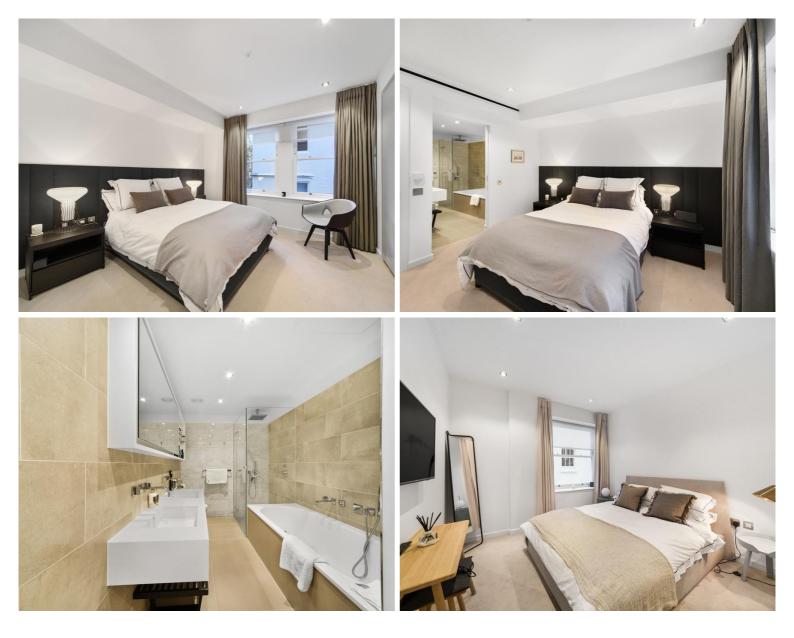

## Description

A stunning 3 bedroom apartment in the exclusive Aldwych Chambers, situated moments from the iconic Strand.

The apartment boasts approximately 1,155 square feet of living space, is offered on a fully furnished basis and comprises open plan living room and kitchen with integrated Miele and Siemens appliances, two bedrooms with large fitted wardrobes, with luxury en-suite bathrooms, one with bath and walk-in shower. The third room can be used as a study or bedroom and there is a third separate bathroom.

Please visit jll.co.uk/fees for details of fees which may be payab

- 3 Bedrooms
- 1 Family Bathroom
- 2 En-suite bathrooms
- 2nd floor
- Open-plan living room
- Private cinema
- 24 hour concierge
- 0.1 miles from Temple station
- Approx. 1,155 Sq ft ( 107 sq m)
- Furnished