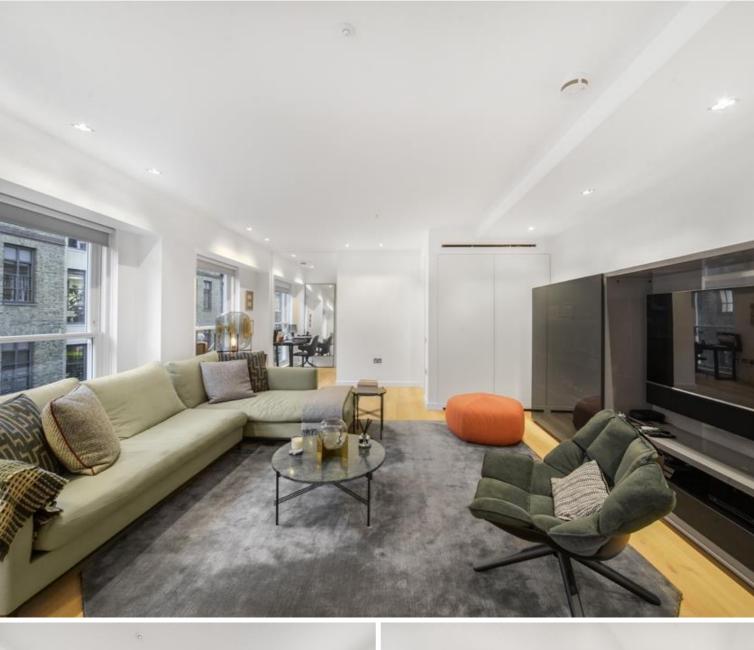

## Description

A stunning 3 bedroom apartment in the exclusive Aldwych Chambers, situated moments from the iconic Strand.

The apartment boasts approximately 1,155 square feet of living space, is offered on a fully furnished basis and comprises open plan living room and kitchen with integrated Miele and Siemens appliances, two bedrooms with large fitted wardrobes, with luxury en-suite bathrooms, one with bath and walk-in shower. The third room can be used as a study or bedroom and there is a third separate bathroom.

Please visit jll.co.uk/fees for details of fees which may be payab

- 3 Bedrooms
- 1 Family Bathroom
- 2 En-suite bathrooms
- 2nd floor
- Open-plan living room
- Private cinema
- 24 hour concierge
- 0.1 miles from Temple station
- Approx. 1,155 Sq ft ( 107 sq m)
- Furnished