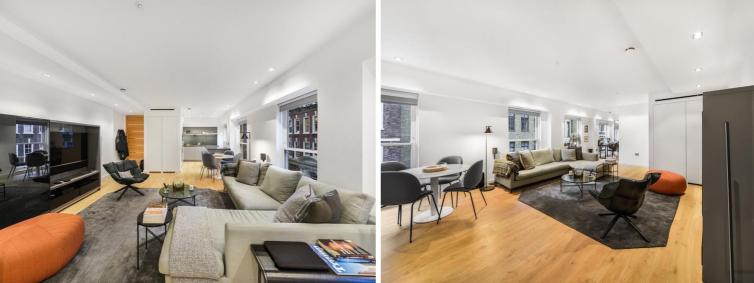

## Description

A stunning 3 bedroom apartment in the exclusive Aldwych Chambers, situated moments from the iconic Strand.

The apartment boasts approximately 1,155 square feet of living space, is offered on a fully furnished basis and comprises open plan living room and kitchen with integrated Miele and Siemens appliances, two bedrooms with large fitted wardrobes, with luxury en-suite bathrooms, one with bath and walk-in shower. The third room can be used as a study or bedroom and there is a third separate bathroom.

Please visit jll.co.uk/fees for details of fees which may be payab

- 3 Bedrooms
- 1 Family Bathroom
- 2 En-suite bathrooms
- 2nd floor
- Open-plan living room
- Private cinema
- 24 hour concierge
- 0.1 miles from Temple station
- Approx. 1,155 Sq ft ( 107 sq m)
- Furnished