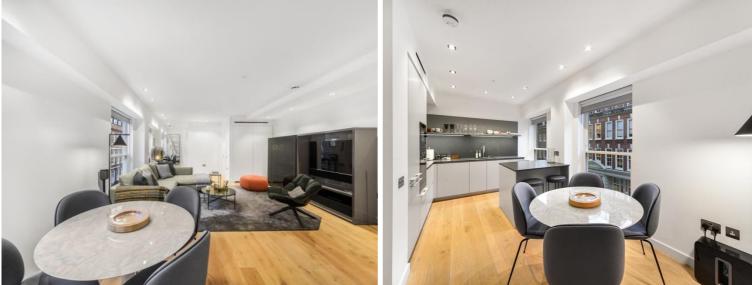

## Description

A stunning 3 bedroom apartment in the exclusive Aldwych Chambers, situated moments from the iconic Strand.

The apartment boasts approximately 1,155 square feet of living space, is offered on a fully furnished basis and comprises open plan living room and kitchen with integrated Miele and Siemens appliances, two bedrooms with large fitted wardrobes, with luxury en-suite bathrooms, one with bath and walk-in shower. The third room can be used as a study or bedroom and there is a third separate bathroom.

Please visit jll.co.uk/fees for details of fees which may be payab

- 3 Bedrooms
- 1 Family Bathroom
- 2 En-suite bathrooms
- 2nd floor
- Open-plan living room
- Private cinema
- 24 hour concierge
- 0.1 miles from Temple station
- Approx. 1,155 Sq ft ( 107 sq m)
- Furnished