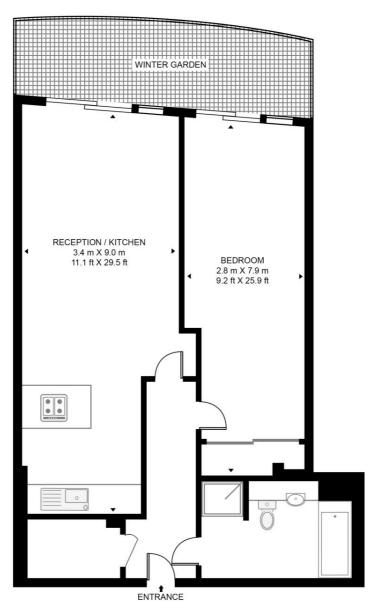

## Floorplan

716 sq ft | 67 sq m

#### **UNEX TOWER**

APPROXIMATE GROSS INTERNAL FLOOR AREA 716 SQ.FT (66.5 SQ.M)

### TWENTY FOURTH FLOOR

This floor plan has been defined by the RICS Code of Measurement. This floor plan and all others are for approximate representative purposes only and upon usage is agreed to as such by the client.