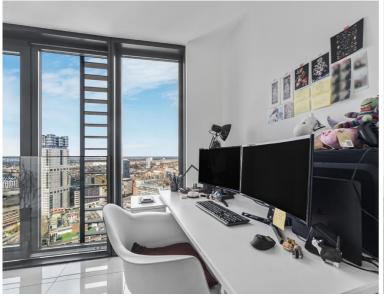

### Description

Rare to the market, a 24th floor 1 bedroom apartment spanning over 700 Sqft in one of Stratford most iconic and well connected developments, Unex Tower E15.

Comprising entrance hall with extra large storage cupboard, 29.5 ft kitchen/living area with fully fitted and integrated modern kitchen, bright living space leading to private winter garden and modern fitted bathroom suite.

Unex Tower features a private residents roof terrace with spectacular  $360^\circ$  vistas of London, 24 hour concierge and security service and secured bicycle storage.

- Spacious one bedroom apartment
- 24th floor
- Amazing views
- Leasehold
- Winter garden
- 24hr Concierge
- Approx. 716 sq. ft (66.5 sq. m)
- Approx. 1 minute away from Stratford Station and Westfield Shopping Centre
- Queen Elizabeth Olympic Park on your doorstep
- EPC Rating B