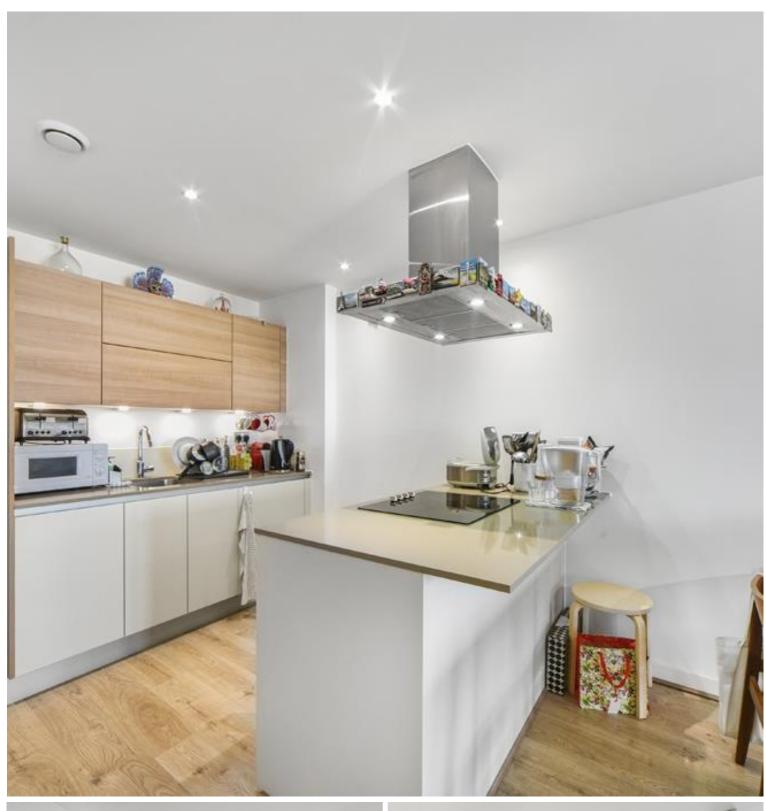

### Description

Rare to the market, a 24th floor 1 bedroom apartment spanning over 700 Sqft in one of Stratford most iconic and well connected developments, Unex Tower E15.

Comprising entrance hall with extra large storage cupboard, 29.5 ft kitchen/living area with fully fitted and integrated modern kitchen, bright living space leading to private winter garden and modern fitted bathroom suite.