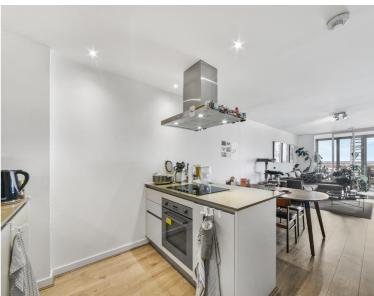

### Description

Rare to the market, a 24th floor 1 bedroom apartment spanning over 700 Sqft in one of Stratford most iconic and well connected developments, Unex Tower E15.

Comprising entrance hall with extra large storage cupboard, 29.5 ft kitchen/living area with fully fitted and integrated modern kitchen, bright living space leading to private winter garden and modern fitted bathroom suite.