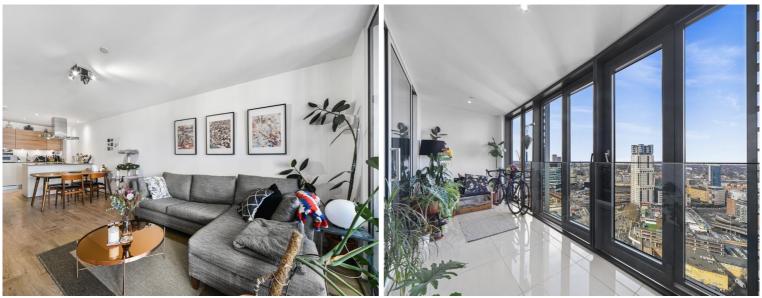

### Description

Rare to the market, a 24th floor 1 bedroom apartment spanning over 700 Sqft in one of Stratford most iconic and well connected developments, Unex Tower E15.

Comprising entrance hall with extra large storage cupboard, 29.5 ft kitchen/living area with fully fitted and integrated modern kitchen, bright living space leading to private winter garden and modern fitted bathroom suite.

Unex Tower features a private residents roof terrace with spectacular  $360^\circ$  vistas of London, 24 hour concierge and security service and secured bicycle storage.

- Spacious one bedroom apartment
- 24th floor
- Amazing views
- Leasehold
- Winter garden
- 24hr Concierge
- Approx. 716 sq. ft (66.5 sq. m)
- Approx. 1 minute away from Stratford Station and Westfield Shopping Centre
- Queen Elizabeth Olympic Park on your doorstep
- EPC Rating B