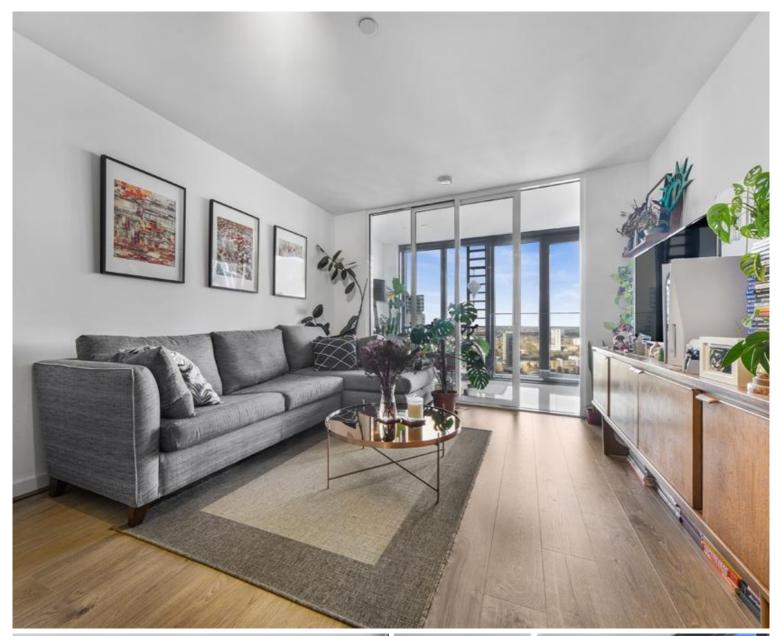

### Description

Rare to the market, a 24th floor 1 bedroom apartment spanning over 700 Sqft in one of Stratford most iconic and well connected developments, Unex Tower E15.

Comprising entrance hall with extra large storage cupboard, 29.5 ft kitchen/living area with fully fitted and integrated modern kitchen, bright living space leading to private winter garden and modern fitted bathroom suite.

Unex Tower features a private residents roof terrace with spectacular  $360^\circ$  vistas of London, 24 hour concierge and security service and secured bicycle storage.

- Spacious one bedroom apartment
- 24th floor
- Amazing views
- Leasehold
- Winter garden
- 24hr Concierge
- Approx. 716 sq. ft (66.5 sq. m)
- Approx. 1 minute away from Stratford Station and Westfield Shopping Centre
- Queen Elizabeth Olympic Park on your doorstep
- EPC Rating B