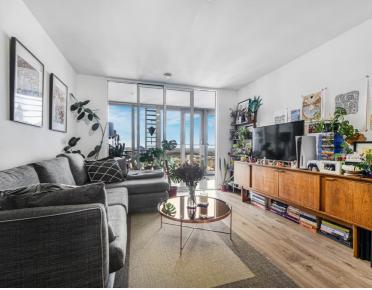

### Description

Rare to the market, a 24th floor 1 bedroom apartment spanning over 700 Sqft in one of Stratford most iconic and well connected developments, Unex Tower E15.

Comprising entrance hall with extra large storage cupboard, 29.5 ft kitchen/living area with fully fitted and integrated modern kitchen, bright living space leading to private winter garden and modern fitted bathroom suite.