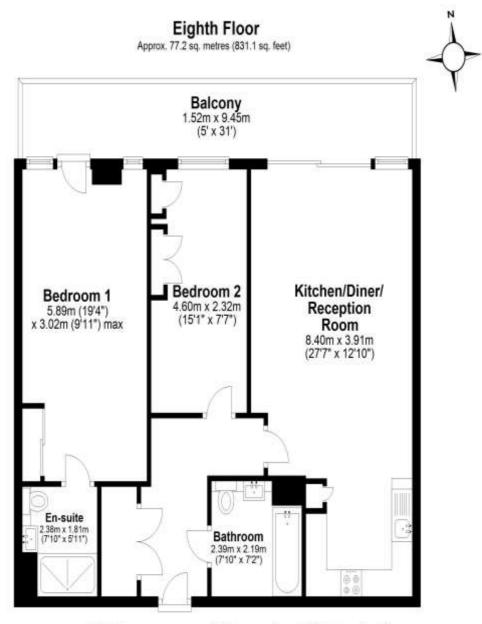

## **GROSSINTERNAL AREA**

831.1 sq ft (77.2 sq m)

## LOCAL AUTHORITY

Royal Borough of Greenwich

Total area: approx. 77.2 sq. metres (831.1 sq. feet)

Floor Plan measurements are approximate and are for illustrative purposes only. Plan produced using PlanUp.