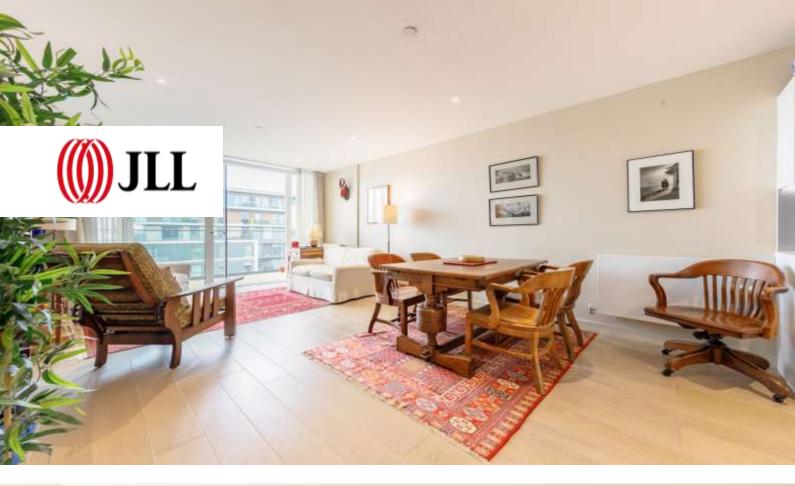

## WYNDHAM APARTMENTS, GREENWICH, SE10

A bright and spacious two bedroom, two bathroom • 2 Bedrooms eighth floor apartment with stunning views over the River Thames towards Canary Wharf and the O2, must be viewed at your earliest opportunity.

The accommodation comprises of open plan living with sliding doors opening onto a balcony with far reaching river views over Canary Wharf and O2. Modern and contemporary kitchen with integrated appliances, two good sized bedrooms, both with build in wardrobes, master with en-suite shower room and a modern family bathroom.