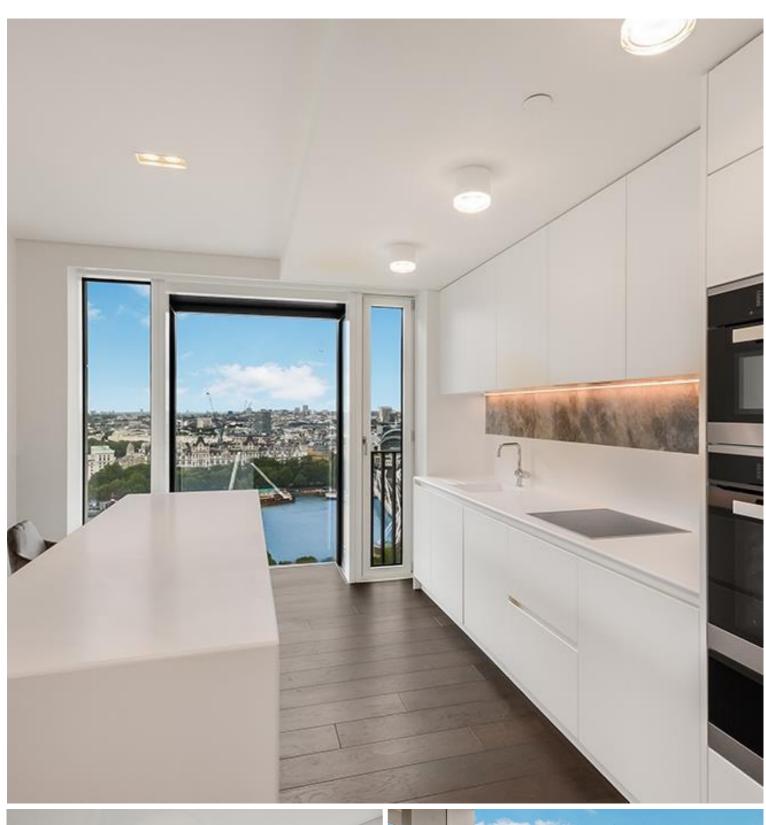

### **Description**

A truly spectacular 3 bedroom apartment in the stunning 8 Casson Square, part of Southbank Place, a luxury development moments from Waterloo Station, SE1.

Offered fully furnished, this luxury 3 bedroom apartment is situated on the 23rd floor and boasts stunning West facing views over the Thames. The apartment comprises 3 double bedrooms with large fitted wardrobes to bedrooms 1 and 2, spacious living area with a fully fitted open plan kitchen to include Miele and Siemens appliances, 3 contemporary bathrooms, wood flooring and excellent storage space. The property has a high specification throughout featuring comfort cooling, underfloor heating and smart home technology.

As well as paying the rent, you may also be required to make some additional permitted payments.

- 3 Bedrooms
- 3 Bathrooms
- 23rd Floor
- Balcony
- West facing views towards The Thames
- Luxury fitted kitchen with Miele appliances
- 24 hour concierge
- Approx. 1249 sq ft (116 sq m)
- 0.2 mile from Waterloo Station
- Luxury residents facilities