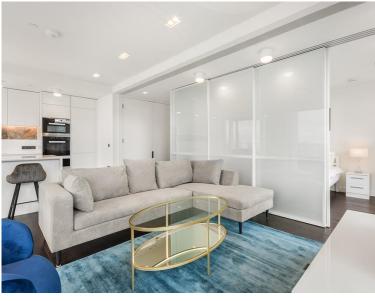

### **Description**

A truly spectacular 3 bedroom apartment in the stunning 8 Casson Square, part of Southbank Place, a luxury development moments from Waterloo Station, SE1.

Offered fully furnished, this luxury 3 bedroom apartment is situated on the 23rd floor and boasts stunning West facing views over the Thames. The apartment comprises 3 double bedrooms with large fitted wardrobes to bedrooms 1 and 2, spacious living area with a fully fitted open plan kitchen to include Miele and Siemens appliances, 3 contemporary bathrooms, wood flooring and excellent storage space. The property has a high specification throughout featuring comfort cooling, underfloor heating and smart home technology.

As well as paying the rent, you may also be required to make some additional permitted payments.

- 3 Bedrooms
- 3 Bathrooms
- 23rd Floor
- Balcony
- West facing views towards The Thames
- Luxury fitted kitchen with Miele appliances
- 24 hour concierge
- Approx. 1249 sq ft (116 sq m)
- 0.2 mile from Waterloo Station
- Luxury residents facilities