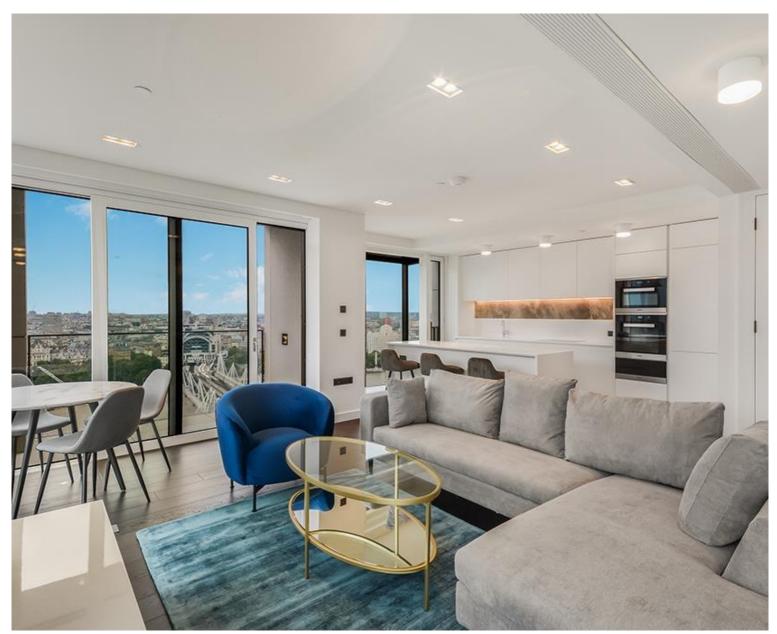

### **Description**

A truly spectacular 3 bedroom apartment in the stunning 8 Casson Square, part of Southbank Place, a luxury development moments from Waterloo Station, SE1.

Offered fully furnished, this luxury 3 bedroom apartment is situated on the 23rd floor and boasts stunning West facing views over the Thames. The apartment comprises 3 double bedrooms with large fitted wardrobes to bedrooms 1 and 2, spacious living area with a fully fitted open plan kitchen to include Miele and Siemens appliances, 3 contemporary bathrooms, wood flooring and excellent storage space. The property has a high specification throughout featuring comfort cooling, underfloor heating and smart home technology.

The development benefits from top of the range amenities which include an on-site gym, swimming pool with spa, exclusive resident's lounge and 24-hour concierge. 8 Casson Square is in the heart of Southbank and on the doorstep of Waterloo Station (0.2 miles) and moments from the iconic London Eye. The City of London is within easy reach as is London's famous West End.

As well as paying the rent, you may also be required to make some additional permitted payments.

- 3 Bedrooms
- 3 Bathrooms
- 23rd Floor
- Balcony
- West facing views towards The Thames
- Luxury fitted kitchen with Miele appliances
- 24 hour concierge
- Approx. 1249 sq ft (116 sq m)
- 0.2 mile from Waterloo Station
- Luxury residents facilities