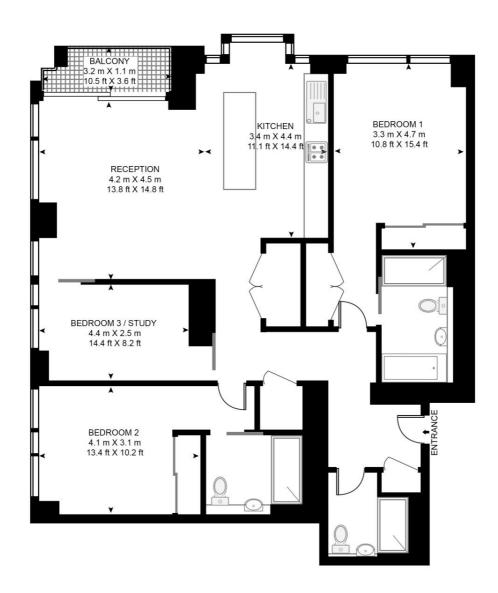

## Floorplan

1,249 sq ft | 116 sq m

#### **CASSON SQUARE**

APPROXIMATE GROSS INTERNAL FLOOR AREA 1249 SQ.FT (116 SQ.M)

### TWENTY THIRD FLOOR

This floor plan has been defined by the RICS Code of Measurement. This floor plan and all others are for approximate representative purposes only and upon usage is agreed to as such by the client.