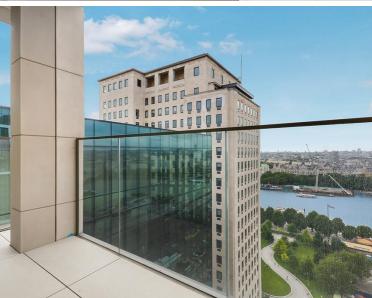

### **Description**

A truly spectacular 3 bedroom apartment in the stunning 8 Casson Square, part of Southbank Place, a luxury development moments from Waterloo Station, SE1.

Offered fully furnished, this luxury 3 bedroom apartment is situated on the 23rd floor and boasts stunning West facing views over the Thames. The apartment comprises 3 double bedrooms with large fitted wardrobes to bedrooms 1 and 2, spacious living area with a fully fitted open plan kitchen to include Miele and Siemens appliances, 3 contemporary bathrooms, wood flooring and excellent storage space. The property has a high specification throughout featuring comfort cooling, underfloor heating and smart home technology.

As well as paying the rent, you may also be required to make some additional permitted payments.

- 3 Bedrooms
- 3 Bathrooms
- 23rd Floor
- Balcony
- West facing views towards The Thames
- Luxury fitted kitchen with Miele appliances
- 24 hour concierge
- Approx. 1249 sq ft (116 sq m)
- 0.2 mile from Waterloo Station
- Luxury residents facilities