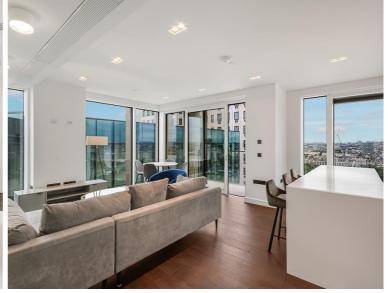

### **Description**

A truly spectacular 3 bedroom apartment in the stunning 8 Casson Square, part of Southbank Place, a luxury development moments from Waterloo Station, SE1.

Offered fully furnished, this luxury 3 bedroom apartment is situated on the 23rd floor and boasts stunning West facing views over the Thames. The apartment comprises 3 double bedrooms with large fitted wardrobes to bedrooms 1 and 2, spacious living area with a fully fitted open plan kitchen to include Miele and Siemens appliances, 3 contemporary bathrooms, wood flooring and excellent storage space. The property has a high specification throughout featuring comfort cooling, underfloor heating and smart home technology.

As well as paying the rent, you may also be required to make some additional permitted payments.

- 3 Bedrooms
- 3 Bathrooms
- 23rd Floor
- Balcony
- West facing views towards The Thames
- Luxury fitted kitchen with Miele appliances
- 24 hour concierge
- Approx. 1249 sq ft (116 sq m)
- 0.2 mile from Waterloo Station
- Luxury residents facilities