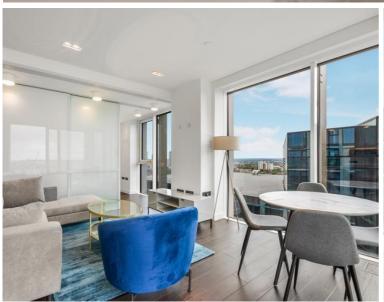

### **Description**

A truly spectacular 3 bedroom apartment in the stunning 8 Casson Square, part of Southbank Place, a luxury development moments from Waterloo Station, SE1.

Offered fully furnished, this luxury 3 bedroom apartment is situated on the 23rd floor and boasts stunning West facing views over the Thames. The apartment comprises 3 double bedrooms with large fitted wardrobes to bedrooms 1 and 2, spacious living area with a fully fitted open plan kitchen to include Miele and Siemens appliances, 3 contemporary bathrooms, wood flooring and excellent storage space. The property has a high specification throughout featuring comfort cooling, underfloor heating and smart home technology.

As well as paying the rent, you may also be required to make some additional permitted payments.

- 3 Bedrooms
- 3 Bathrooms
- 23rd Floor
- Balcony
- West facing views towards The Thames
- Luxury fitted kitchen with Miele appliances
- 24 hour concierge
- Approx. 1249 sq ft (116 sq m)
- 0.2 mile from Waterloo Station
- Luxury residents facilities