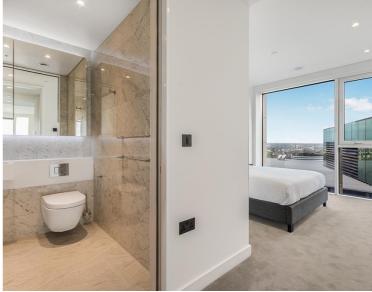

### **Description**

A truly spectacular 3 bedroom apartment in the stunning 8 Casson Square, part of Southbank Place, a luxury development moments from Waterloo Station, SE1.

Offered fully furnished, this luxury 3 bedroom apartment is situated on the 23rd floor and boasts stunning West facing views over the Thames. The apartment comprises 3 double bedrooms with large fitted wardrobes to bedrooms 1 and 2, spacious living area with a fully fitted open plan kitchen to include Miele and Siemens appliances, 3 contemporary bathrooms, wood flooring and excellent storage space. The property has a high specification throughout featuring comfort cooling, underfloor heating and smart home technology.

As well as paying the rent, you may also be required to make some additional permitted payments.

- 3 Bedrooms
- 3 Bathrooms
- 23rd Floor
- Balcony
- West facing views towards The Thames
- Luxury fitted kitchen with Miele appliances
- 24 hour concierge
- Approx. 1249 sq ft (116 sq m)
- 0.2 mile from Waterloo Station
- Luxury residents facilities