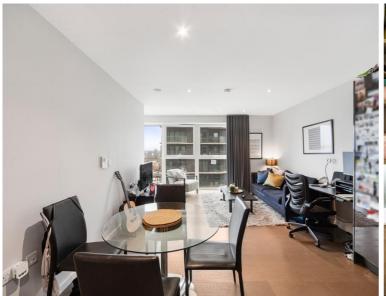

### Description

This spacious one bedroom apartment is located on the 13th floor of Stratford City's most sought after developments, Glasshouse Gardens E20.

Property comprises of a spacious living room with space for dining, door leading to balcony. Modern fitted kitchen with integrated Bosch appliances and grey high gloss units. Large bedroom with grey high gloss built in wardrobes. Luxurious bathroom with mirrored cabinets, rainfall shower and bath.

The apartment has fantastic views across the Olympic Park and located in the popular Glasshouse Gardens development offering a 24 hour concierge, residents gym and just a short walk from Stratford underground station for a short commute to the City and Canary Wharf.