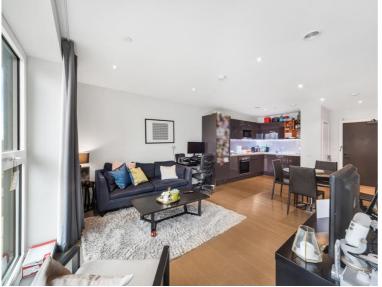

### Description

This spacious one bedroom apartment is located on the 13th floor of Stratford City's most sought after developments, Glasshouse Gardens E20.

Property comprises of a spacious living room with space for dining, door leading to balcony. Modern fitted kitchen with integrated Bosch appliances and grey high gloss units. Large bedroom with grey high gloss built in wardrobes. Luxurious bathroom with mirrored cabinets, rainfall shower and bath.

The apartment has fantastic views across the Olympic Park and located in the popular Glasshouse Gardens development offering a 24 hour concierge, residents gym and just a short walk from Stratford underground station for a short commute to the City and Canary Wharf.

- Spacious One Bedroom Apartment
- Balcony
- Modern finish
- 13th floor
- Leasehold
- Residents' Gym
- 24 Hour Concierge
- Approx. 551 sq ft (51.2 sq. m)
- 0.3 mile to Stratford Underground Station & Westfield Shopping Centre
- EPC: B