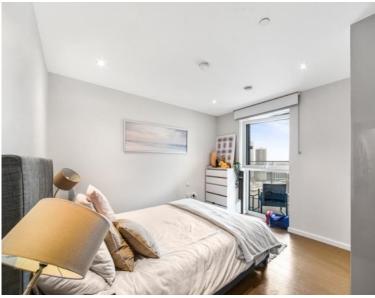

### Description

This spacious one bedroom apartment is located on the 13th floor of Stratford City's most sought after developments, Glasshouse Gardens E20.

Property comprises of a spacious living room with space for dining, door leading to balcony. Modern fitted kitchen with integrated Bosch appliances and grey high gloss units. Large bedroom with grey high gloss built in wardrobes. Luxurious bathroom with mirrored cabinets, rainfall shower and bath.

The apartment has fantastic views across the Olympic Park and located in the popular Glasshouse Gardens development offering a 24 hour concierge, residents gym and just a short walk from Stratford underground station for a short commute to the City and Canary Wharf.

- Spacious One Bedroom Apartment
- Balcony
- Modern finish
- 13th floor
- Leasehold
- Residents' Gym
- 24 Hour Concierge
- Approx. 551 sq ft (51.2 sq. m)
- 0.3 mile to Stratford Underground Station & Westfield Shopping Centre
- EPC: B