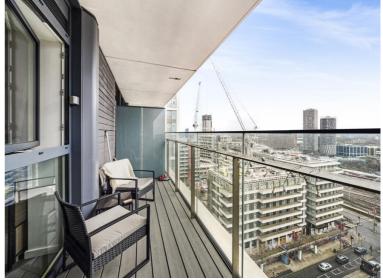

### Description

This spacious one bedroom apartment is located on the 13th floor of Stratford City's most sought after developments, Glasshouse Gardens E20.

Property comprises of a spacious living room with space for dining, door leading to balcony. Modern fitted kitchen with integrated Bosch appliances and grey high gloss units. Large bedroom with grey high gloss built in wardrobes. Luxurious bathroom with mirrored cabinets, rainfall shower and bath.

The apartment has fantastic views across the Olympic Park and located in the popular Glasshouse Gardens development offering a 24 hour concierge, residents gym and just a short walk from Stratford underground station for a short commute to the City and Canary Wharf.

- Spacious One Bedroom Apartment
- Balcony
- Modern finish
- 13th floor
- Leasehold
- Residents' Gym
- 24 Hour Concierge
- Approx. 551 sq ft (51.2 sq. m)
- 0.3 mile to Stratford Underground Station & Westfield Shopping Centre
- EPC: B