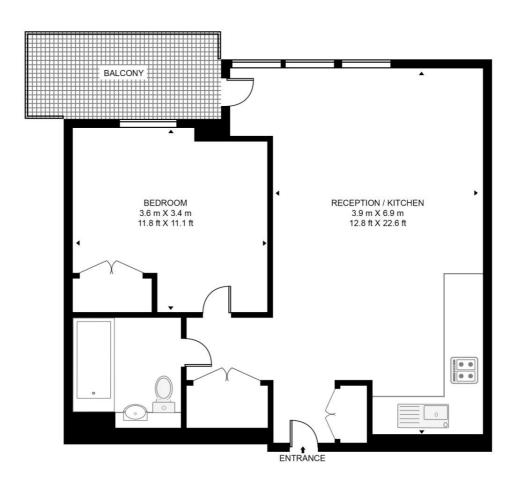

# Floorplan

551 sq ft | 51 sq m

#### CASSIA POINT, GLASSHOUSE GARDENS

APPROXIMATE GROSS INTERNAL FLOOR AREA 551 SQ.FT (51.2 SQ.M)

#### THIRTEENTH FLOOR

This floor plan has been defined by the RICS Code of Measurement. This floor plan and all others are for approximate representative purposes only and upon usage is agreed to as such by the client.