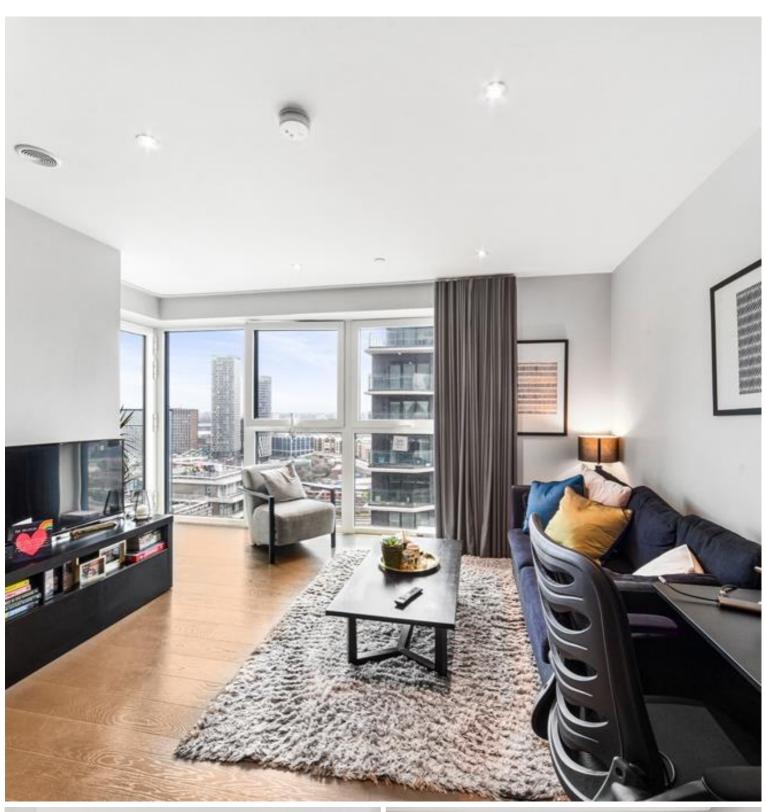

### Description

This spacious one bedroom apartment is located on the 13th floor of Stratford City's most sought after developments, Glasshouse Gardens E20.

Property comprises of a spacious living room with space for dining, door leading to balcony. Modern fitted kitchen with integrated Bosch appliances and grey high gloss units. Large bedroom with grey high gloss built in wardrobes. Luxurious bathroom with mirrored cabinets, rainfall shower and bath.

The apartment has fantastic views across the Olympic Park and located in the popular Glasshouse Gardens development offering a 24 hour concierge, residents gym and just a short walk from Stratford underground station for a short commute to the City and Canary Wharf.

- Spacious One Bedroom Apartment
- Balcony
- Modern finish
- 13th floor
- Leasehold
- Residents' Gym
- 24 Hour Concierge
- Approx. 551 sq ft (51.2 sq. m)
- 0.3 mile to Stratford Underground Station & Westfield Shopping Centre
- EPC: B