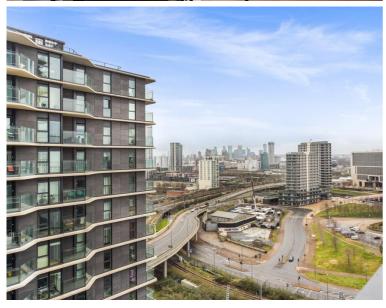

### Description

This spacious one bedroom apartment is located on the 13th floor of Stratford City's most sought after developments, Glasshouse Gardens E20.

Property comprises of a spacious living room with space for dining, door leading to balcony. Modern fitted kitchen with integrated Bosch appliances and grey high gloss units. Large bedroom with grey high gloss built in wardrobes. Luxurious bathroom with mirrored cabinets, rainfall shower and bath.

The apartment has fantastic views across the Olympic Park and located in the popular Glasshouse Gardens development offering a 24 hour concierge, residents gym and just a short walk from Stratford underground station for a short commute to the City and Canary Wharf.

- Spacious One Bedroom Apartment
- Balcony
- Modern finish
- 13th floor
- Leasehold
- Residents' Gym
- 24 Hour Concierge
- Approx. 551 sq ft (51.2 sq. m)
- 0.3 mile to Stratford Underground Station & Westfield Shopping Centre
- EPC: B