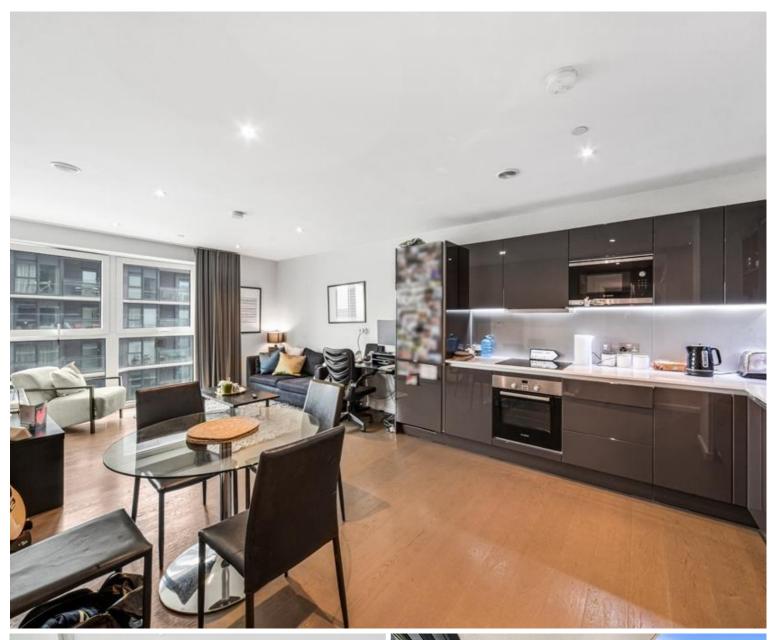

### Description

This spacious one bedroom apartment is located on the 13th floor of Stratford City's most sought after developments, Glasshouse Gardens E20.

Property comprises of a spacious living room with space for dining, door leading to balcony. Modern fitted kitchen with integrated Bosch appliances and grey high gloss units. Large bedroom with grey high gloss built in wardrobes. Luxurious bathroom with mirrored cabinets, rainfall shower and bath.

The apartment has fantastic views across the Olympic Park and located in the popular Glasshouse Gardens development offering a 24 hour concierge, residents gym and just a short walk from Stratford underground station for a short commute to the City and Canary Wharf.

- Spacious One Bedroom Apartment
- Balcony
- Modern finish
- 13th floor
- Leasehold
- Residents' Gym
- 24 Hour Concierge
- Approx. 551 sq ft (51.2 sq. m)
- 0.3 mile to Stratford Underground Station & Westfield Shopping Centre
- EPC: B