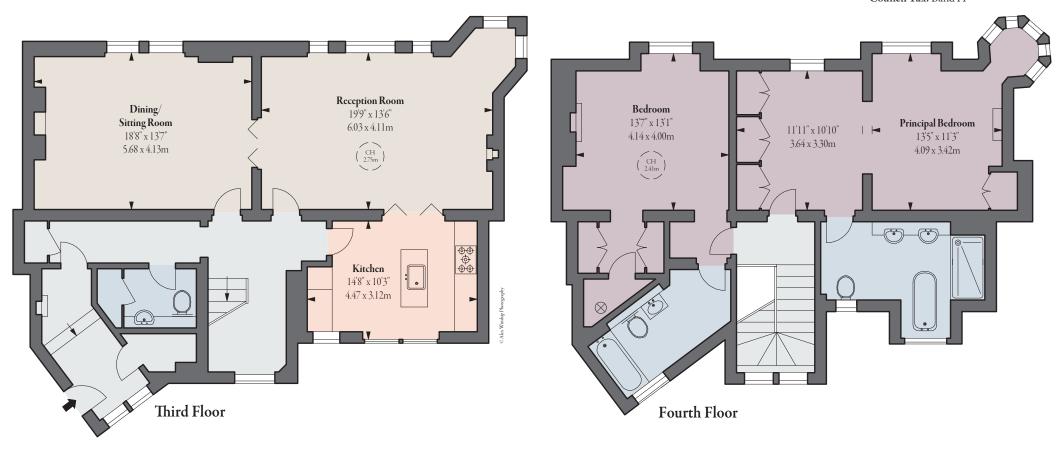

### ACCOMMODATION

- 2 Bedrooms (both en suite)
- Reception room
- Dining room

- Kitchen
- Guest cloakroom

# APPROXIMATE GROSS INTERNAL AREA 1,903 SQ FT / 176.79 SQ M