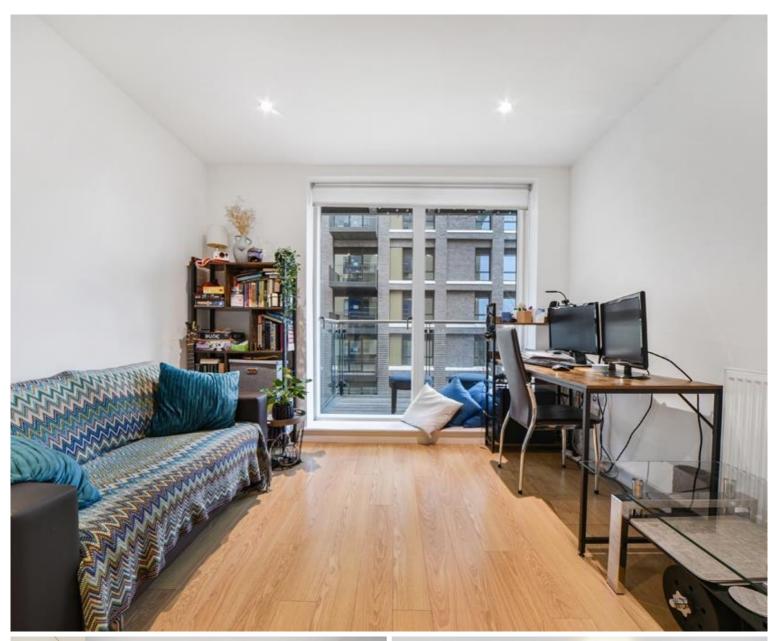

### **Description**

A bright one bedroom apartment located on the second floor of the highly sought after Silkworks development, only a stone's throw from Elverson Road DLR and mainline station and also the local Lewisham amenities.

This fantastic apartment offers a great standard of finish and briefly comprises an open plan reception room with a fitted modern kitchen and a range of integrated appliances and access to the private balcony, one double bedroom with a fitted wardrobe, and a great family bathroom.

- 1 Bedroom
- 1 Bathroom
- Balcony
- 2nd floor modern apartment
- 24 hour concierge
- Access to residents gyms
- Walk to mainline and DLR
- Approx 428 Sq ft (39.8 sq m)
- No onward chain
- EPC: B