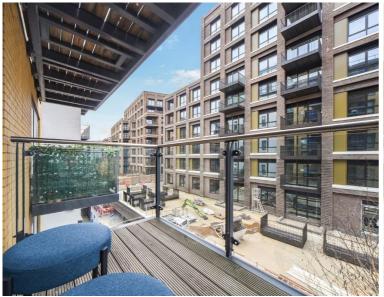

This fantastic apartment offers a great standard of finish and briefly comprises an open plan reception room with a fitted modern kitchen and a range of integrated appliances and access to the private balcony, one double bedroom with a fitted wardrobe, and a great family bathroom.

Further benefits are a 24 hour concierge and access to a residents gym.

No onward chain, early viewings are highly recommended.

The property is offered chain free and early viewings are highly recommended.