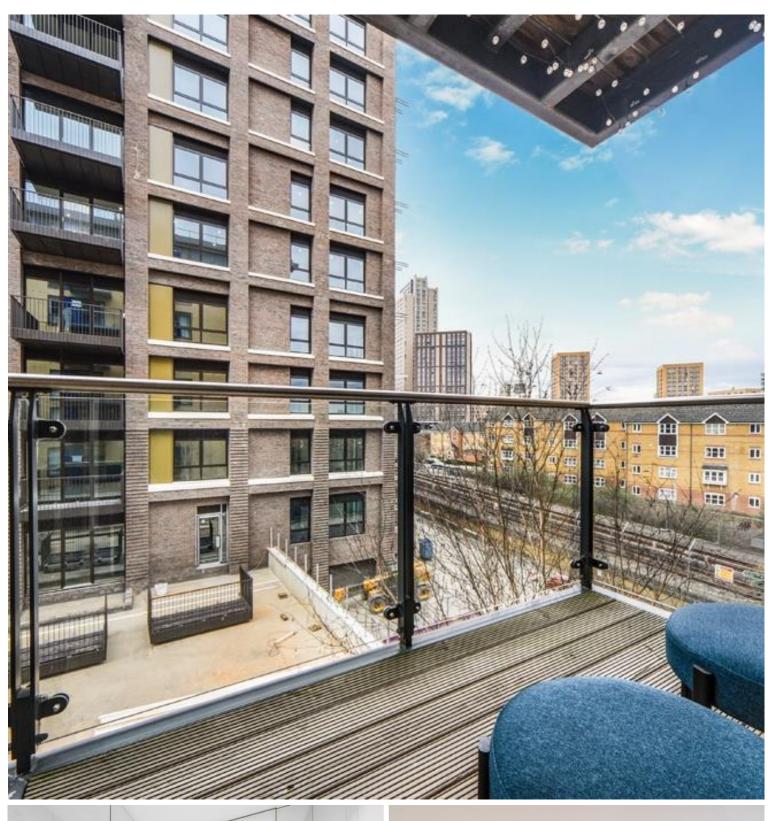

This fantastic apartment offers a great standard of finish and briefly comprises an open plan reception room with a fitted modern kitchen and a range of integrated appliances and access to the private balcony, one double bedroom with a fitted wardrobe, and a great family bathroom.

- 1 Bedroom
- 1 Bathroom
- Balcony
- 2nd floor modern apartment
- 24 hour concierge
- Access to residents gyms
- Walk to mainline and DLR
- Approx 428 Sq ft (39.8 sq m)
- No onward chain
- EPC: B