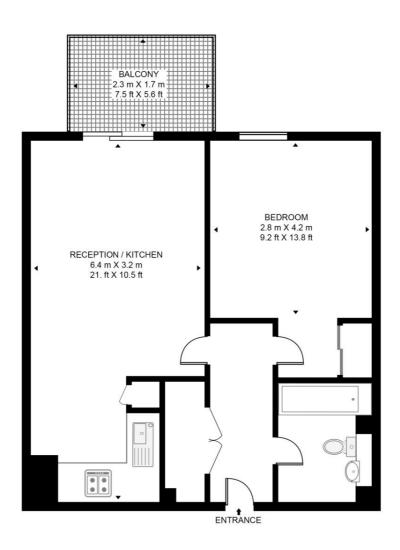

## Floorplan

428 sq ft | 40 sq m

#### **ADANA BUILDING, SE13**

APPROXIMATE GROSS INTERNAL FLOOR AREA 428 SQ.FT (39.8 SQ.M)

#### SECOND FLOOR

This floor plan has been defined by the RICS Code of Measurement. This floor plan and all others are for approximate representative purposes only and upon usage is agreed to as such by the client.