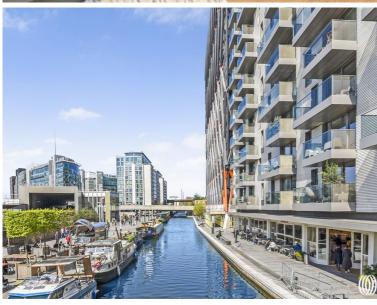

### **Description**

A brand new one bedroom apartment available to buy on the sixth floor of the newest block in Paddington Basin. The property comprises one double bedroom with built in storage, large stylish bathroom, and an open plan kitchen and living room. This building is the most recent building completed by European Land and is very high spec. Other benefits to the building include a day concierge seven days a week, roof top residents lounge with outside seating and some communal gym equipment. Paddington station is just a 2 minute walk away.