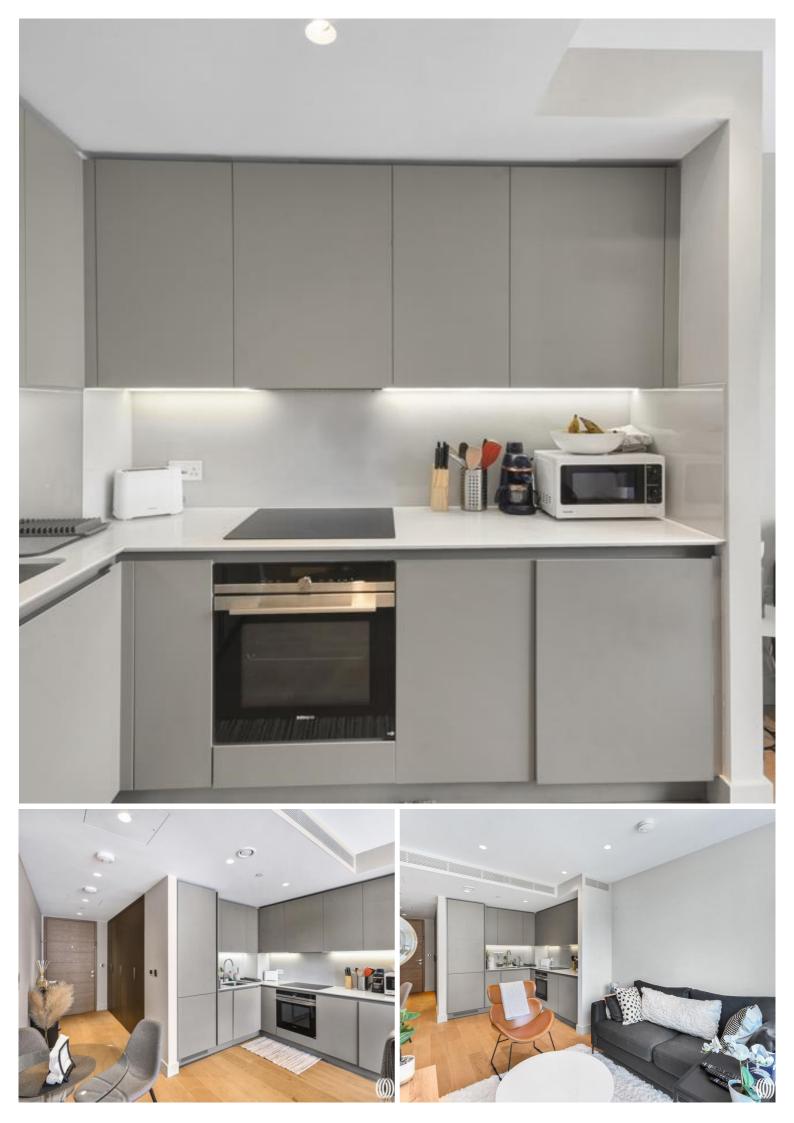

### **Description**

A brand new one bedroom apartment available to buy on the sixth floor of the newest block in Paddington Basin. The property comprises one double bedroom with built in storage, large stylish bathroom, and an open plan kitchen and living room. This building is the most recent building completed by European Land and is very high spec. Other benefits to the building include a day concierge seven days a week, roof top residents lounge with outside seating and some communal gym equipment. Paddington station is just a 2 minute walk away.