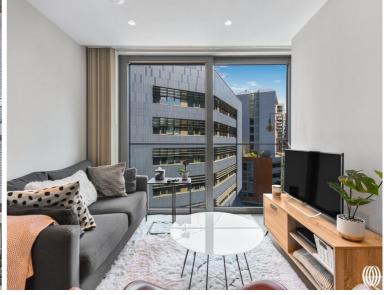

### **Description**

A brand new one bedroom apartment available to buy on the sixth floor of the newest block in Paddington Basin. The property comprises one double bedroom with built in storage, large stylish bathroom, and an open plan kitchen and living room. This building is the most recent building completed by European Land and is very high spec. Other benefits to the building include a day concierge seven days a week, roof top residents lounge with outside seating and some communal gym equipment. Paddington station is just a 2 minute walk away.