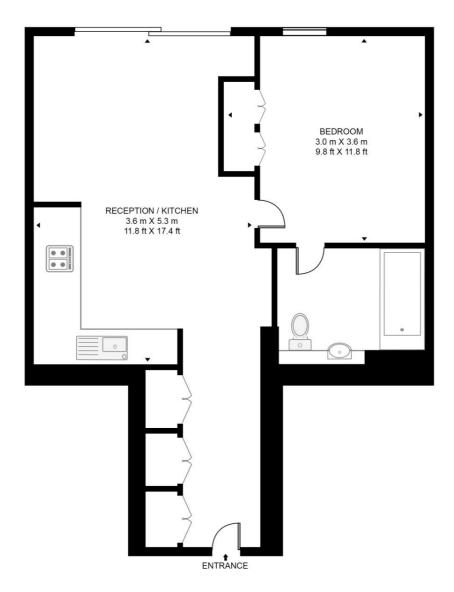

## Floorplan

406 sq ft | 38 sq m

#### **CANALSIDE WALK**

APPROXIMATE GROSS INTERNAL FLOOR AREA 406 SQ.FT (37.7 SQ.M)

#### SIXTH FLOOR

This floor plan has been defined by the RICS Code of Measurement. This floor plan and all others are for approximate representative purposes only and upon usage is agreed to as such by the client.