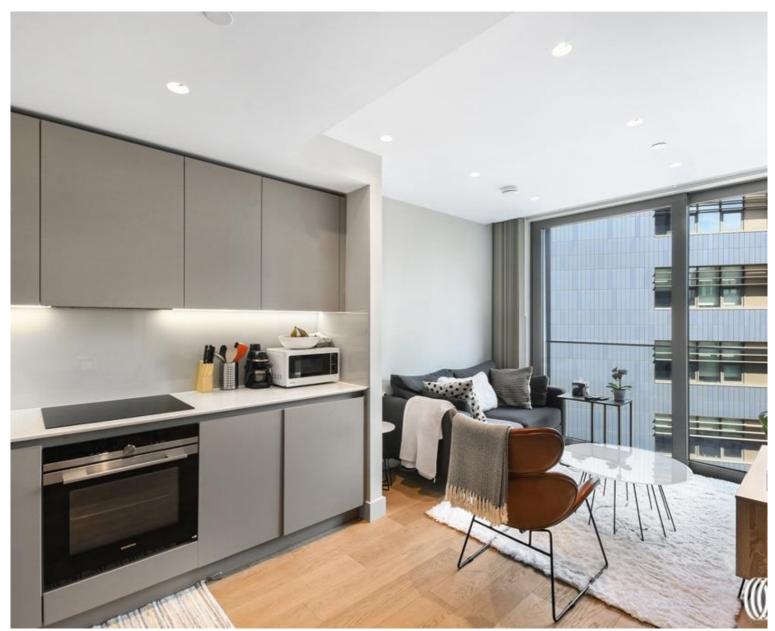

### **Description**

A brand new one bedroom apartment available to buy on the sixth floor of the newest block in Paddington Basin. The property comprises one double bedroom with built in storage, large stylish bathroom, and an open plan kitchen and living room. This building is the most recent building completed by European Land and is very high spec. Other benefits to the building include a day concierge seven days a week, roof top residents lounge with outside seating and some communal gym equipment. Paddington station is just a 2 minute walk away.