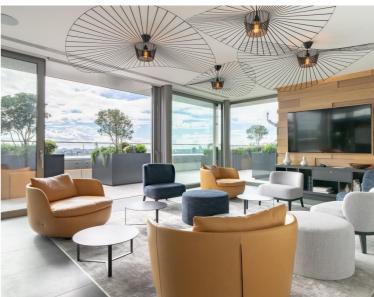

### **Description**

A brand new one bedroom apartment available to buy on the sixth floor of the newest block in Paddington Basin. The property comprises one double bedroom with built in storage, large stylish bathroom, and an open plan kitchen and living room. This building is the most recent building completed by European Land and is very high spec. Other benefits to the building include a day concierge seven days a week, roof top residents lounge with outside seating and some communal gym equipment. Paddington station is just a 2 minute walk away.