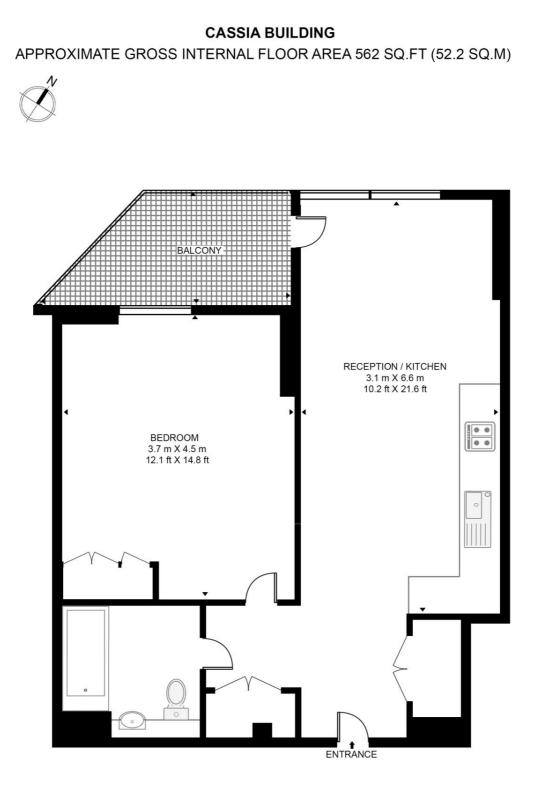

- 1 bedroom
- 1 bathroom
- 22nd floor
- Panoramic views
- 24 hour concierge
- Residents gym
- 0.3 mile to Stratford underground
- Furnished
- Approx 562 sq ft (52.2 sq m)
- EPC B

Stratford

5 Station Street, London E15 1DA +4420 3147 1500 Lettingsstratford@eu.jll.com