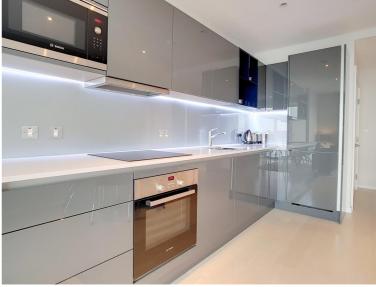

Property comprises of a spacious living room with space for dining, door leading to balcony. Modern fitted kitchen with integrated Bosch appliances and grey high gloss units. Large bedroom with grey high gloss built in wardrobes. Luxurious bathroom with mirrored cabinets, rainfall shower and bath.