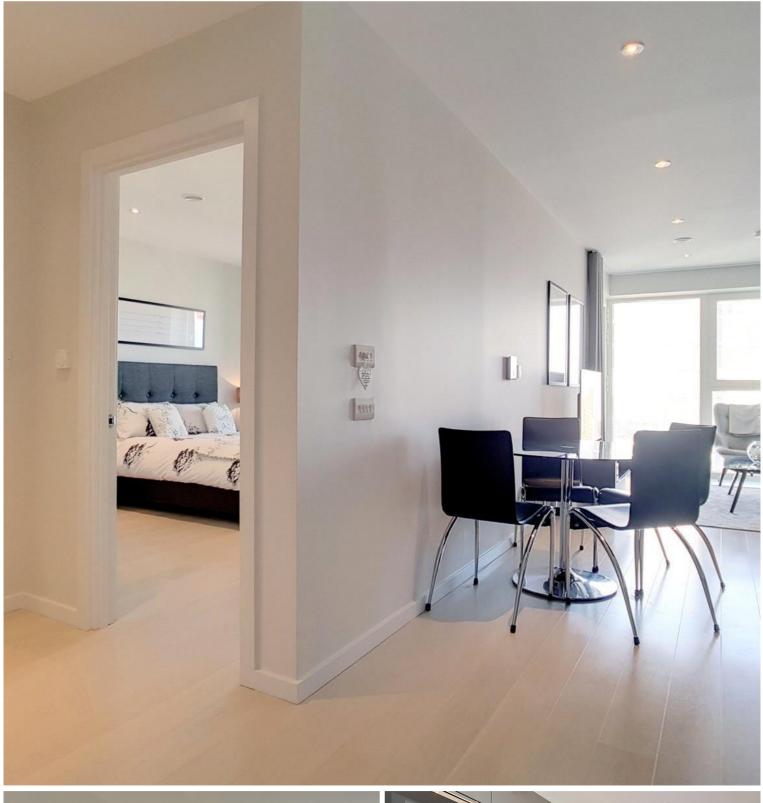

Property comprises of a spacious living room with space for dining, door leading to balcony. Modern fitted kitchen with integrated Bosch appliances and grey high gloss units. Large bedroom with grey high gloss built in wardrobes. Luxurious bathroom with mirrored cabinets, rainfall shower and bath.