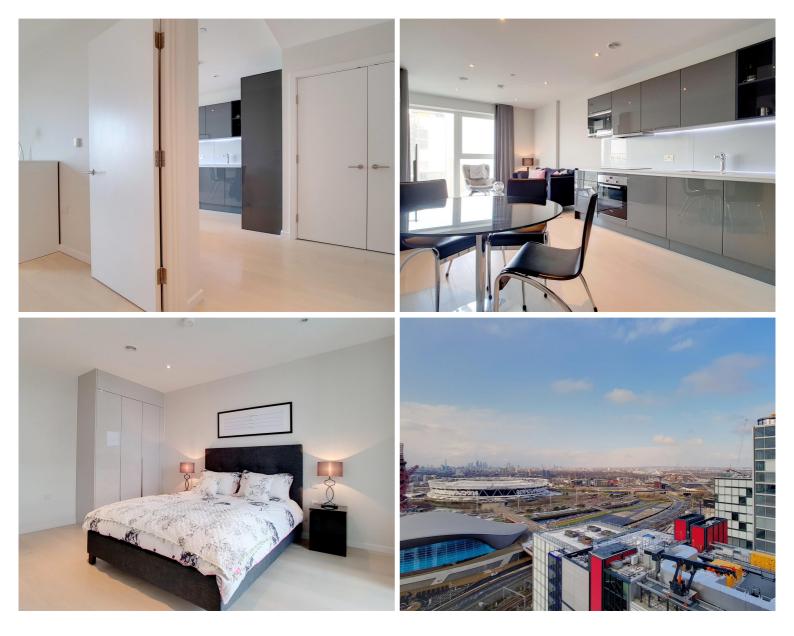

## Description

This spacious one bedroom apartment is located on the 22nd floor of Stratford City's most sought after developments. The apartment has fantastic views across the Olympic Park and located in the popular Glasshouse Gardens development offering a 24 hour concierge, residents gym and just a short walk from Stratford underground station for a short commute to the City and Canary Wharf.

Property comprises of a spacious living room with space for dining, door leading to balcony. Modern fitted kitchen with integrated Bosch appliances and grey high gloss units. Large bedroom with grey high gloss built in wardrobes. Luxurious bathroom with mirrored cabinets, rainfall shower and bath.

- 1 bedroom
- 1 bathroom
- 22nd floor
- Panoramic views
- 24 hour concierge
- Residents gym
- 0.3 mile to Stratford underground
- Furnished
- Approx 562 sq ft (52.2 sq m)
- EPC B

Stratford

5 Station Street, London E15 1DA +4420 3147 1500 Lettingsstratford@eu.jll.com