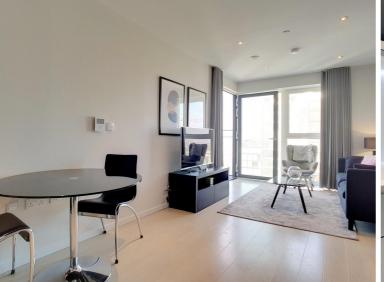

Property comprises of a spacious living room with space for dining, door leading to balcony. Modern fitted kitchen with integrated Bosch appliances and grey high gloss units. Large bedroom with grey high gloss built in wardrobes. Luxurious bathroom with mirrored cabinets, rainfall shower and bath.