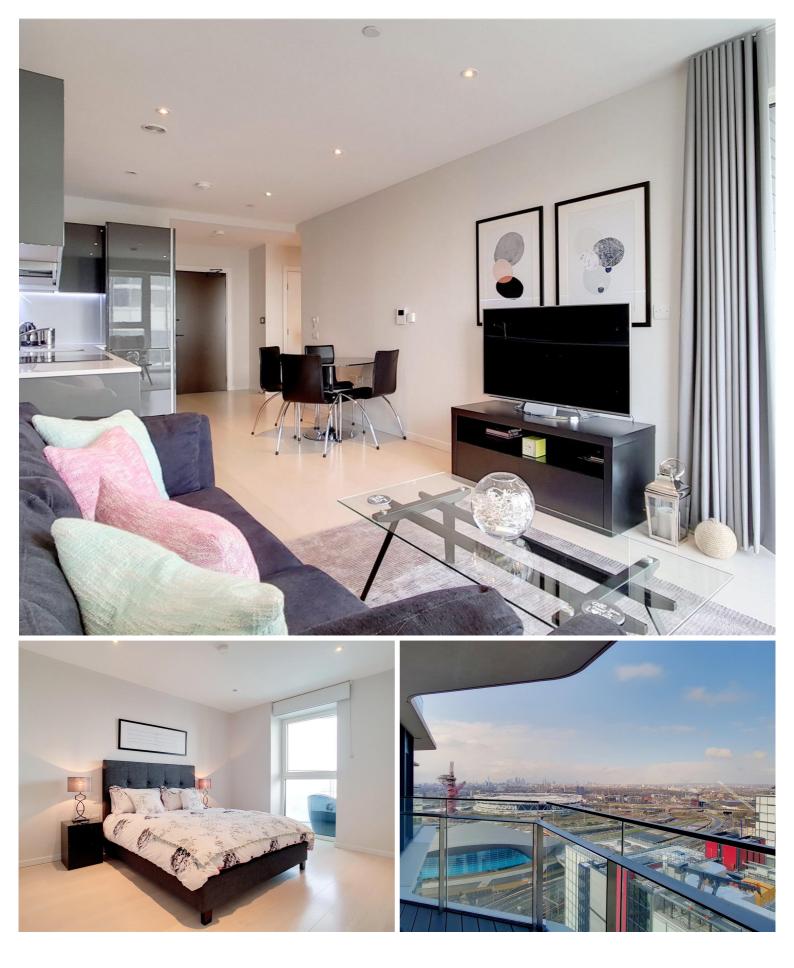

## Description

This spacious one bedroom apartment is located on the 22nd floor of Stratford City's most sought after developments. The apartment has fantastic views across the Olympic Park and located in the popular Glasshouse Gardens development offering a 24 hour concierge, residents gym and just a short walk from Stratford underground station for a short commute to the City and Canary Wharf.

Property comprises of a spacious living room with space for dining, door leading to balcony. Modern fitted kitchen with integrated Bosch appliances and grey high gloss units. Large bedroom with grey high gloss built in wardrobes. Luxurious bathroom with mirrored cabinets, rainfall shower and bath.

- 1 bedroom
- 1 bathroom
- 22nd floor
- Panoramic views
- 24 hour concierge
- Residents gym
- 0.3 mile to Stratford underground
- Furnished
- Approx 562 sq ft (52.2 sq m)
- EPC B

Stratford

5 Station Street, London E15 1DA +4420 3147 1500 Lettingsstratford@eu.jll.com