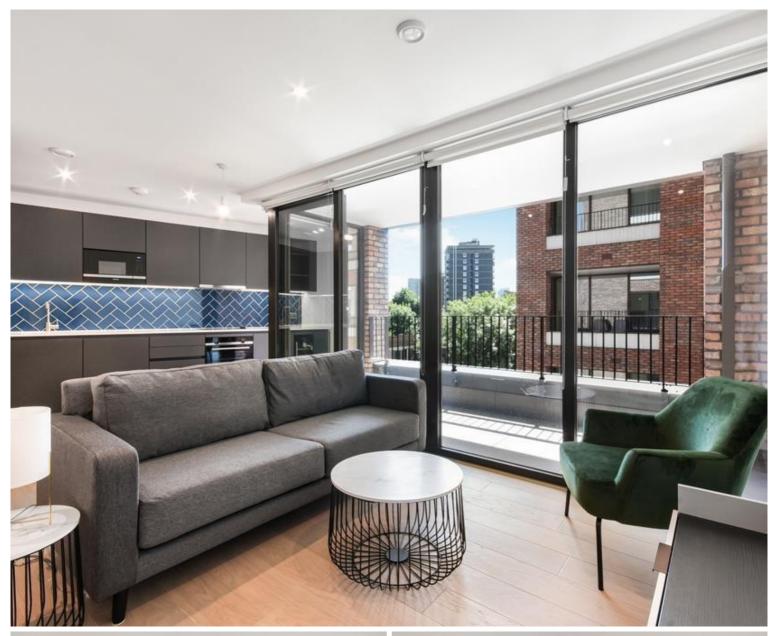

### Description

A luxury dual aspect 2 bedroom, 2 bathroom apartment in Rosewood Building, Shoreditch Exchange, a development by Regal Homes.

Situated on the 3rd floor, this spacious 2 bedroom apartment comprises 2 double bedrooms with fitted wardrobes to each bedroom, large open plan living area with large balcony facing towards the City, fully fitted kitchen with integrated Siemens appliances, two luxury bathrooms, wood flooring and excellent storage space.

Shoreditch Exchange is well situated for the City of London, and is in the heart of the ever popular and vibrant Shoreditch. The development is moments from Hoxton station (0.1 mile), well situated for the City of London and in the heart of Shoreditch. Other benefits include 24 hour concierge, on site gymnasium and private cinema, along with a rooftop terrace.

- 2 Bedrooms
- 2 Bathrooms
- 3rd Floor
- Balcony
- 24 hour concierge
- On-site leisure facilities including gym, cinema and roof-terrace
- 0.1 miles from Hoxton Station
- Approx. 692 sq ft (64.3 sq m)
- Furnished
- EPC: B