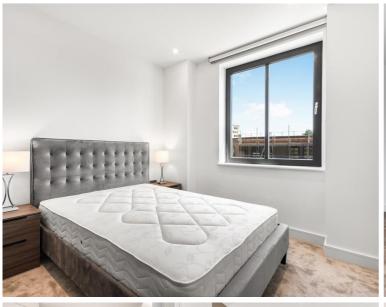

### Description

A luxury dual aspect 2 bedroom, 2 bathroom apartment in Rosewood Building, Shoreditch Exchange, a development by Regal Homes.

Situated on the 3rd floor, this spacious 2 bedroom apartment comprises 2 double bedrooms with fitted wardrobes to each bedroom, large open plan living area with large balcony facing towards the City, fully fitted kitchen with integrated Siemens appliances, two luxury bathrooms, wood flooring and excellent storage space.

- 2 Bedrooms
- 2 Bathrooms
- 3rd Floor
- Balcony
- 24 hour concierge
- On-site leisure facilities including gym, cinema and roof-terrace
- 0.1 miles from Hoxton Station
- Approx. 692 sq ft (64.3 sq m)
- Furnished
- EPC: B