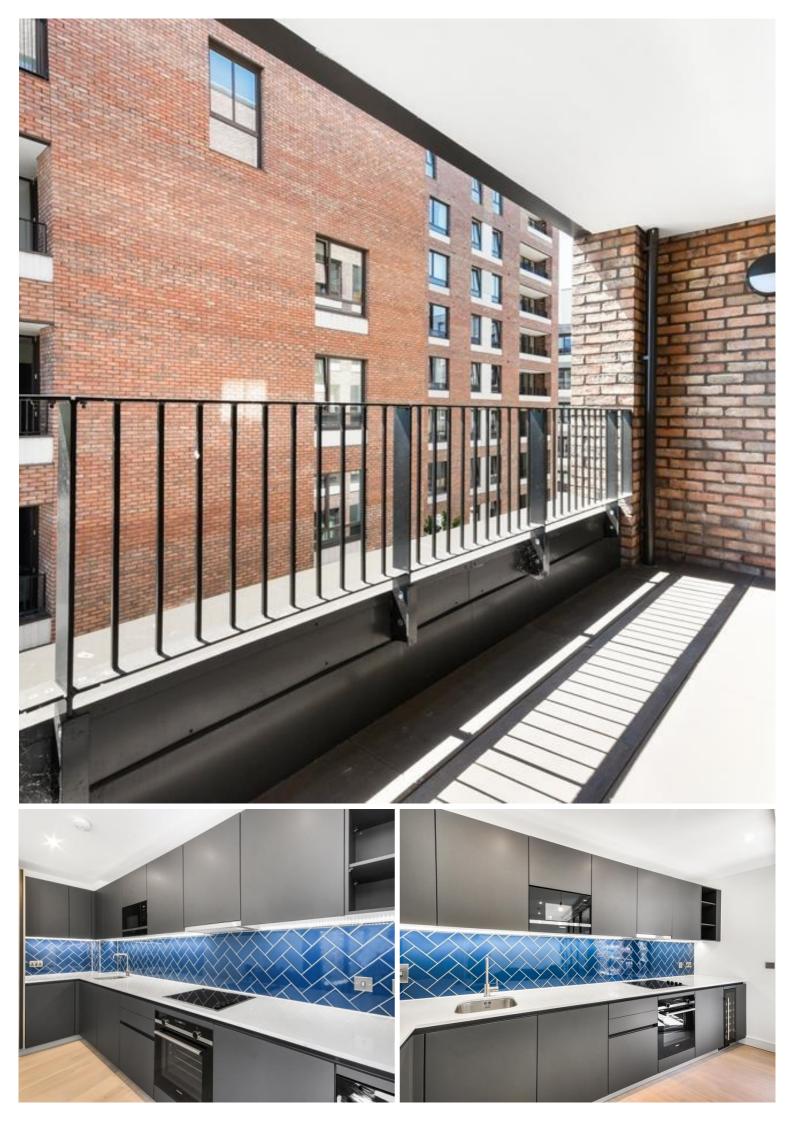

### Description

A luxury dual aspect 2 bedroom, 2 bathroom apartment in Rosewood Building, Shoreditch Exchange, a development by Regal Homes.

Situated on the 3rd floor, this spacious 2 bedroom apartment comprises 2 double bedrooms with fitted wardrobes to each bedroom, large open plan living area with large balcony facing towards the City, fully fitted kitchen with integrated Siemens appliances, two luxury bathrooms, wood flooring and excellent storage space.

Shoreditch Exchange is well situated for the City of London, and is in the heart of the ever popular and vibrant Shoreditch. The development is moments from Hoxton station (0.1 mile), well situated for the City of London and in the heart of Shoreditch. Other benefits include 24 hour concierge, on site gymnasium and private cinema, along with a rooftop terrace.

- 2 Bedrooms
- 2 Bathrooms
- 3rd Floor
- Balcony
- 24 hour concierge
- On-site leisure facilities including gym, cinema and roof-terrace
- 0.1 miles from Hoxton Station
- Approx. 692 sq ft (64.3 sq m)
- Furnished
- EPC: B