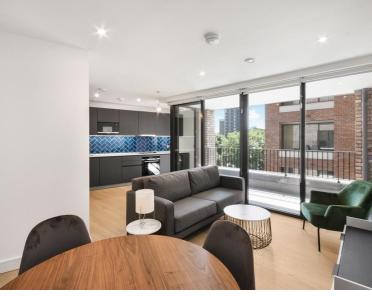

### Description

A luxury dual aspect 2 bedroom, 2 bathroom apartment in Rosewood Building, Shoreditch Exchange, a development by Regal Homes.

Situated on the 3rd floor, this spacious 2 bedroom apartment comprises 2 double bedrooms with fitted wardrobes to each bedroom, large open plan living area with large balcony facing towards the City, fully fitted kitchen with integrated Siemens appliances, two luxury bathrooms, wood flooring and excellent storage space.

Shoreditch Exchange is well situated for the City of London, and is in the heart of the ever popular and vibrant Shoreditch. The development is moments from Hoxton station (0.1 mile), well situated for the City of London and in the heart of Shoreditch. Other benefits include 24 hour concierge, on site gymnasium and private cinema, along with a rooftop terrace.

- 2 Bedrooms
- 2 Bathrooms
- 3rd Floor
- Balcony
- 24 hour concierge
- On-site leisure facilities including gym, cinema and roof-terrace
- 0.1 miles from Hoxton Station
- Approx. 692 sq ft (64.3 sq m)
- Furnished
- EPC: B