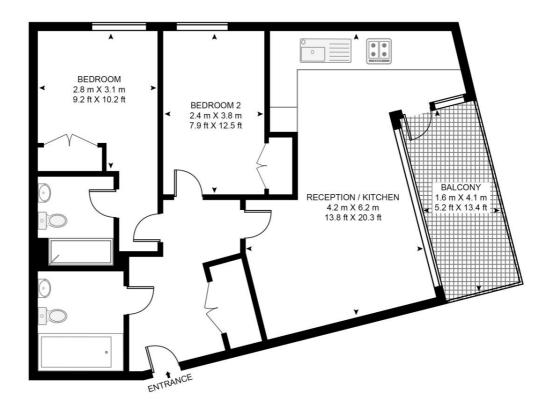

## Floorplan

692 sq ft | 64 sq m

#### **ROSEWOOD BUILDING**

APPROXIMATE GROSS INTERNAL FLOOR AREA 692 SQ.FT (64.3 SQ.M)

### THIRD FLOOR

This floor plan has been defined by the RICS Code of Measurement. This floor plan and all others are for approximate representative purposes only and upon usage is agreed to as such by the client.