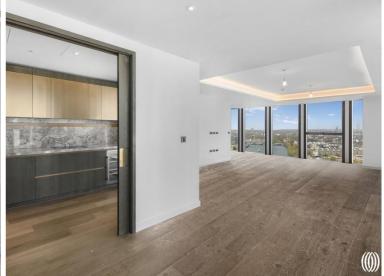

This contemporary apartment has been thoughtfully designed to maximise the use of space and offers unrivalled views. It is spacious and bright, with floor to ceiling windows flooded with light. The kitchen and bathrooms have been finished to the highest standards and the style is refined throughout making the apartment a welcome retreat at the end of the day.