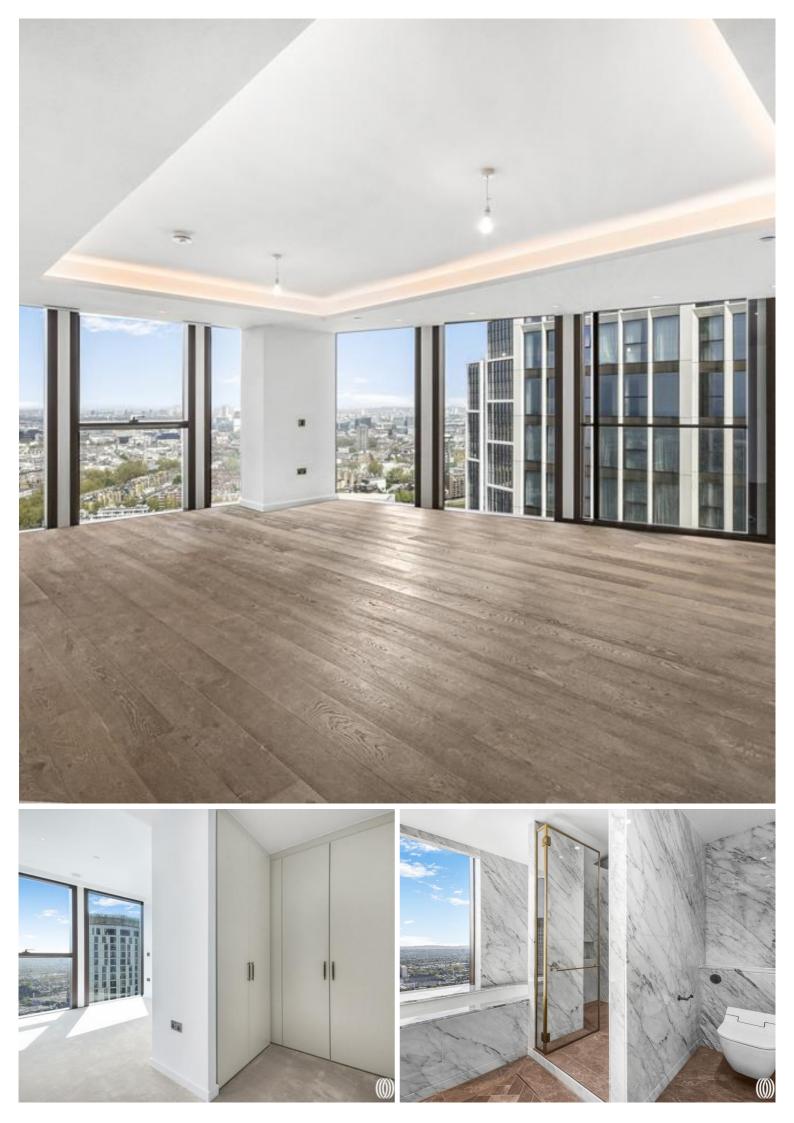

This contemporary apartment has been thoughtfully designed to maximise the use of space and offers unrivalled views. It is spacious and bright, with floor to ceiling windows flooded with light. The kitchen and bathrooms have been finished to the highest standards and the style is refined throughout making the apartment a welcome retreat at the end of the day.

- 4 Bedrooms
- 3 Bathrooms
- 31st floor
- Gym & Wellness centre
- 30 metre swimming pool
- Private cinema
- 24-hour concierge
- Wine bar
- Furnished
- 2437 sq ft (226.4 sq m)