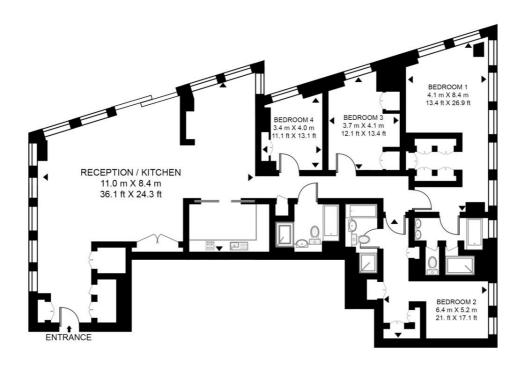

## Floorplan

2,437 sq ft | 226 sq m

## ONE THAMES CITY, 8 CARNATION WAY

APPROXIMATE GROSS INTERNAL FLOOR AREA 2437 SQ.FT (226.4 SQ.M)

This floor plan has been defined by the RICS Code of Measurement. This floor plan and all others are for approximate representative purposes only and upon usage is agreed to as such by the client.