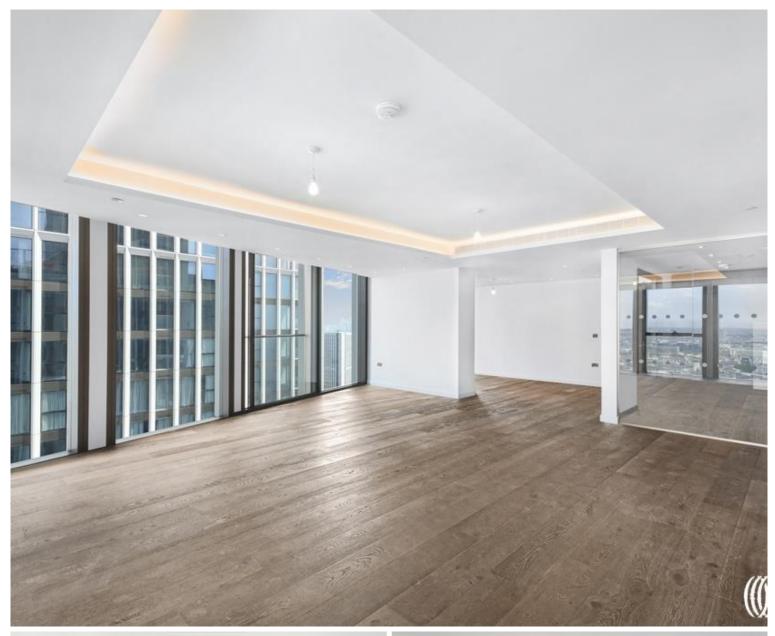

## Description

A truly unique 4 bedroom offering within Thames City the new landmark on London's skyline. This bespoke 2437 sq ft apartment has 3.5 metre ceiling height and truly offers lateral living with contemporary life in mind. Residents will have the use of exceptional amenities and services at their fingertips, in beautifully designed apartments with spectacular views over the city.

This contemporary apartment has been thoughtfully designed to maximise the use of space and offers unrivalled views. It is spacious and bright, with floor to ceiling windows flooded with light. The kitchen and bathrooms have been finished to the highest standards and the style is refined throughout making the apartment a welcome retreat at the end of the day.