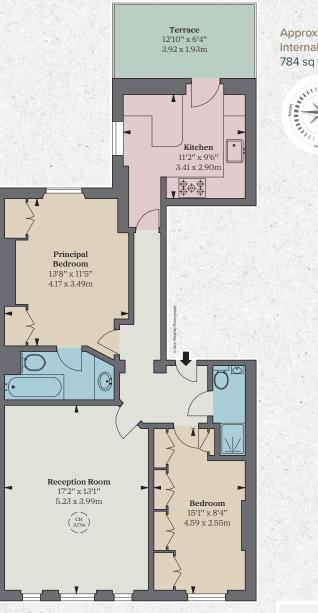

Floorplan for guidance only, not to scale or valuations purposes. It must not be relied upon as a statement of fact. All measurements and areas are approximate and have been prepared in accordance with the current edition of the RICS Code of Measuring Practice. Approximate Gross Internal Area 784 sq ft / 72.83 sq m

## A delightful two bedroom apartment of 784 sq ft / 73 sq m situated on the second floor, with a roof terrace.

The apartment has a reception room with a floor-to ceiling height of 3.17m, separate kitchen leading onto a terrace, two double bedrooms and two bathrooms (one en suite). There is no lift in the building.

## ACCOMMODATION

- 2 Double bedrooms
- · 2 Bathrooms (1 en suite)
- Reception room
- Kitchen
- Roof terrace