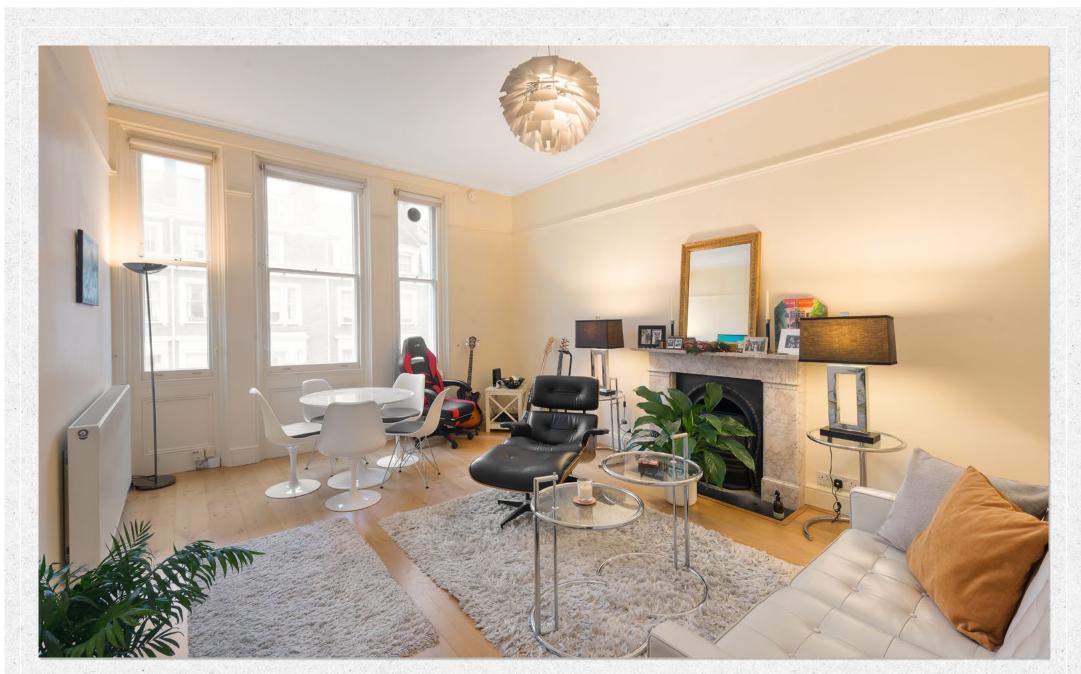

## A delightful two bedroom apartment of 784 sq ft / 73 sq m situated on the second floor, with a roof terrace.

The apartment has a reception room with a floor-to ceiling height of 3.17m, separate kitchen leading onto a terrace, two double bedrooms and two bathrooms (one en suite). There is no lift in the building.

## ACCOMMODATION

- 2 Double bedrooms
- · 2 Bathrooms (1 en suite)
- Reception room
- Kitchen
- Roof terrace