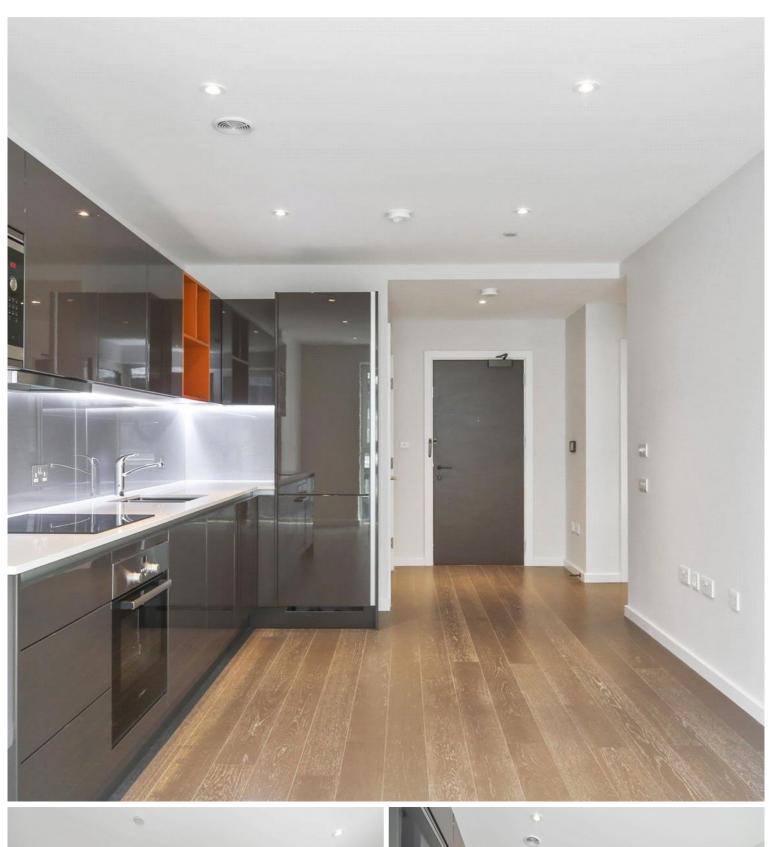

Situated on the 5th floor and comprising of approximately 562 square feet, the property boasts an open-plan kitchen/living area with integrated appliances, floor-to-ceiling-windows allowing plenty of light, private balcony, double bedroom and large modern bathroom.