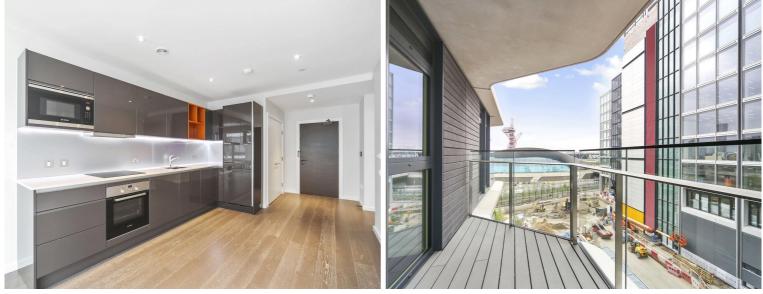

Situated on the 5th floor and comprising of approximately 562 square feet, the property boasts an open-plan kitchen/living area with integrated appliances, floor-to-ceiling-windows allowing plenty of light, private balcony, double bedroom and large modern bathroom.

The development is directly opposite the amenities of Westfield Shopping Centre and a short walk from Stratford Underground Station.

Residents further benefit from a 24hr concierge service, residential gymnasium, chill room for groceries, secure intercom entry, lift access and is close to local amenities.

- One Bedroom
- One Bathroom
- Ultra Modern
- 5th Floor
- Balcony
- Residential Gym
- 24hr Concierge
- Approx. 562 sq ft (52.2 sq m)
- 0.3 miles to Stratford station
- EPC: B