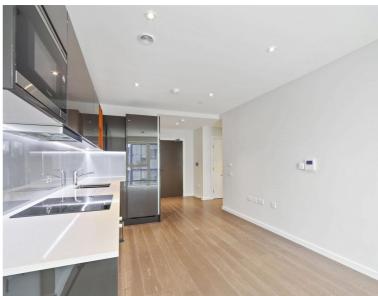

Situated on the 5th floor and comprising of approximately 562 square feet, the property boasts an open-plan kitchen/living area with integrated appliances, floor-to-ceiling-windows allowing plenty of light, private balcony, double bedroom and large modern bathroom.

- One Bedroom
- One Bathroom
- Ultra Modern
- 5th Floor
- Balcony
- Residential Gym
- 24hr Concierge
- Approx. 562 sq ft (52.2 sq m)
- 0.3 miles to Stratford station
- EPC: B