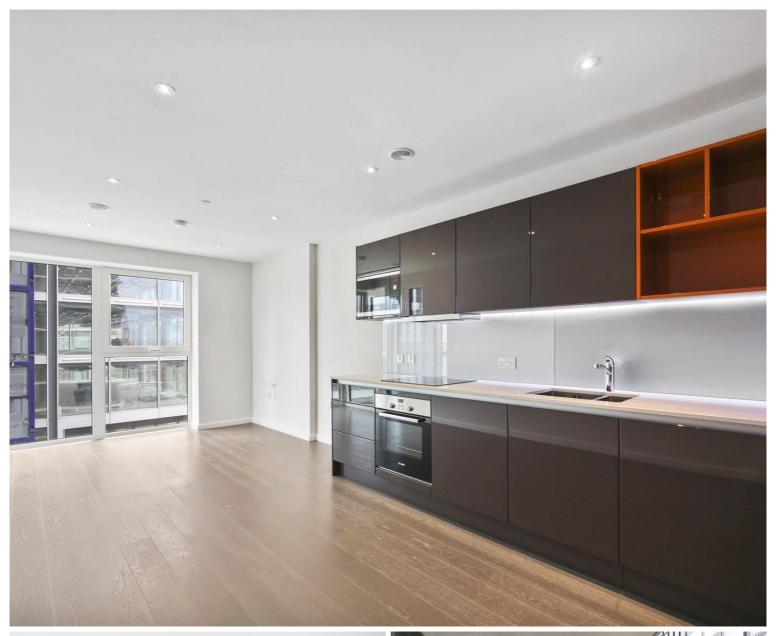

Situated on the 5th floor and comprising of approximately 562 square feet, the property boasts an open-plan kitchen/living area with integrated appliances, floor-to-ceiling-windows allowing plenty of light, private balcony, double bedroom and large modern bathroom.

- One Bedroom
- One Bathroom
- Ultra Modern
- 5th Floor
- Balcony
- Residential Gym
- 24hr Concierge
- Approx. 562 sq ft (52.2 sq m)
- 0.3 miles to Stratford station
- EPC: B