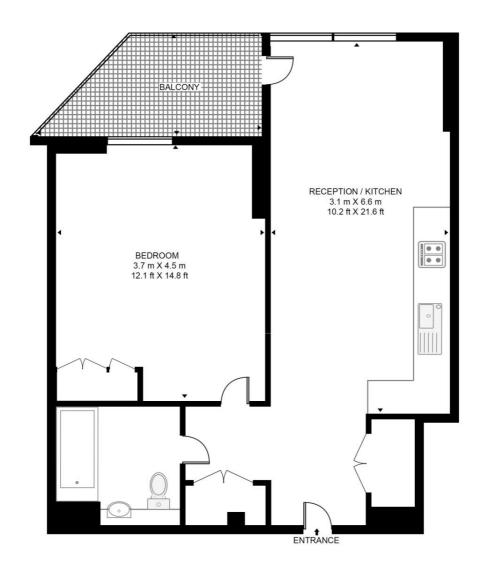

## Floorplan

562 sq ft | 52 sq m

## **CASSIA BUILDING**

APPROXIMATE GROSS INTERNAL FLOOR AREA 562 SQ.FT (52.2 SQ.M)

This floor plan has been defined by the RICS Code of Measurement. This floor plan and all others are for approximate representative purposes only and upon usage is agreed to as such by the client.