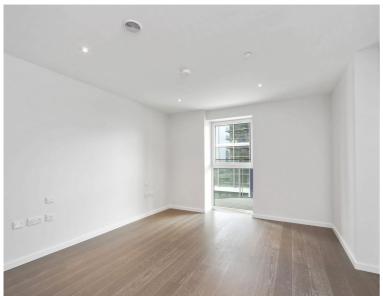

Situated on the 5th floor and comprising of approximately 562 square feet, the property boasts an open-plan kitchen/living area with integrated appliances, floor-to-ceiling-windows allowing plenty of light, private balcony, double bedroom and large modern bathroom.

- One Bedroom
- One Bathroom
- Ultra Modern
- 5th Floor
- Balcony
- Residential Gym
- 24hr Concierge
- Approx. 562 sq ft (52.2 sq m)
- 0.3 miles to Stratford station
- EPC: B