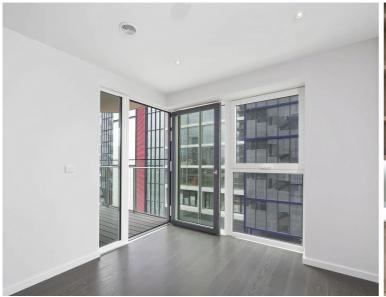

Situated on the 5th floor and comprising of approximately 562 square feet, the property boasts an open-plan kitchen/living area with integrated appliances, floor-to-ceiling-windows allowing plenty of light, private balcony, double bedroom and large modern bathroom.

- One Bedroom
- One Bathroom
- Ultra Modern
- 5th Floor
- Balcony
- Residential Gym
- 24hr Concierge
- Approx. 562 sq ft (52.2 sq m)
- 0.3 miles to Stratford station
- EPC: B