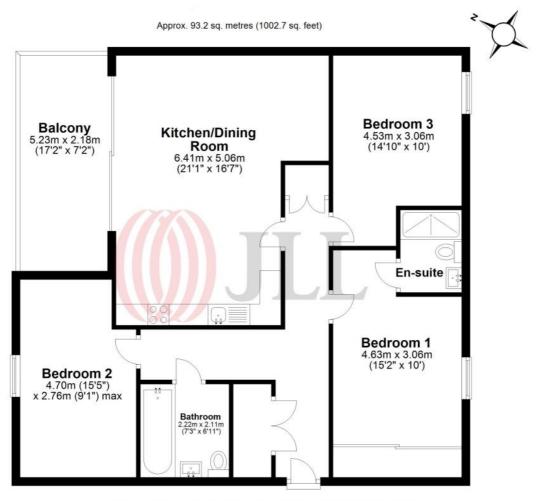

## Floorplan

1,003 sq ft | 93 sq m

Total area: approx. 93.2 sq. metres (1002.7 sq. feet)

Floor Plan measurements are approximate and are for illustrative purposes only. While we do not doubt the floor plans accuracy, we make no guarantee, warranty or representation as to the accuracy and completeness of the floor plan.

Plan produced using PlanUp.

22 College Approach, London SE10 9HY 02088589986 lettingsgreenwich@eu.jll.com