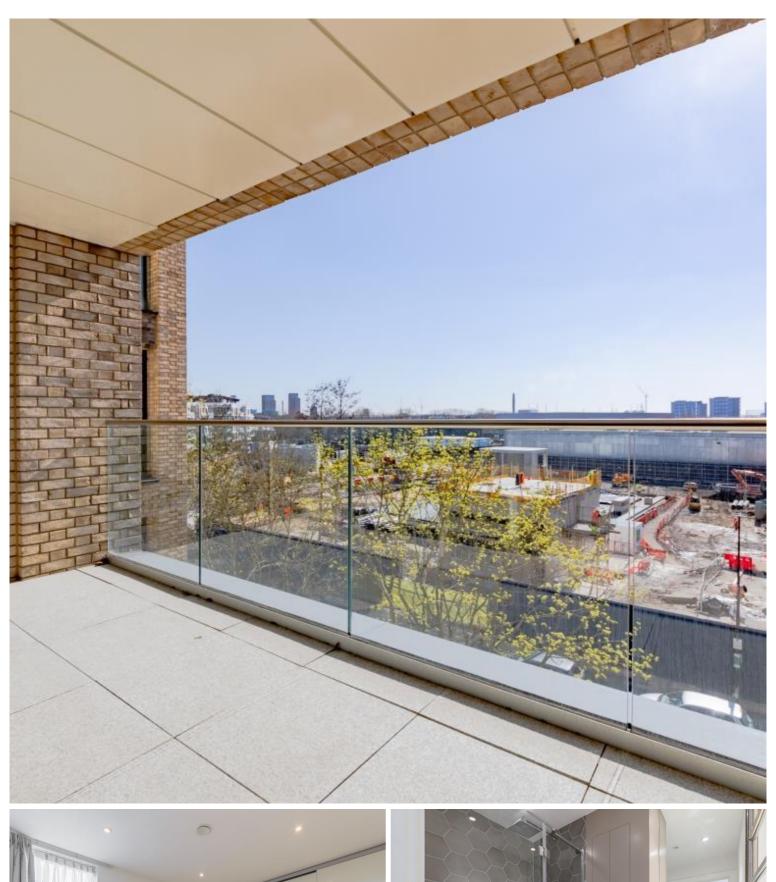

Offering over 1000 sq ft of accommodation, it comprises entrance hall with built in storage, open plan kitchen / reception room with sliding doors which open onto a private sunning balcony with far reaching views. Three good sized bedrooms, master with en-suite shower room and a separate contemporary family bathroom.

Early viewings are highly recommended

- 3 Double bedrooms
- 2 Bathrooms
- Stunning modern 3rd floor apartment
- Private balcony with far reaching views
- Light and spacious
- Approx. 1,002.7 sq ft (93.2 sq m)
- Close to many transport links
- Parking available to rent
- No onward chain
- EPC: B