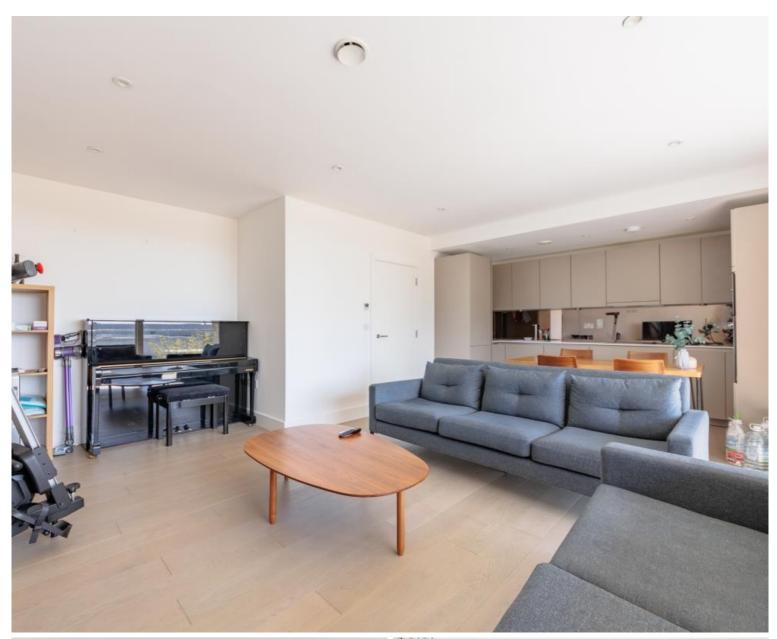

## Description

A light and spacious three bedroom, two bathroom apartment on the 3rd floor of this amazing development located within easy access of Rotherhithe, Surrey Quays and Canada Water stations each providing excellent transport links into Central London, Canary Wharf and the City. London Bridge is also within walking distance, with Canary Wharf alternatively accessible by ferry.

Offering over 1000 sq ft of accommodation, it comprises entrance hall with built in storage, open plan kitchen / reception room with sliding doors which open onto a private sunning balcony with far reaching views. Three good sized bedrooms, master with en-suite shower room and a separate contemporary family bathroom.