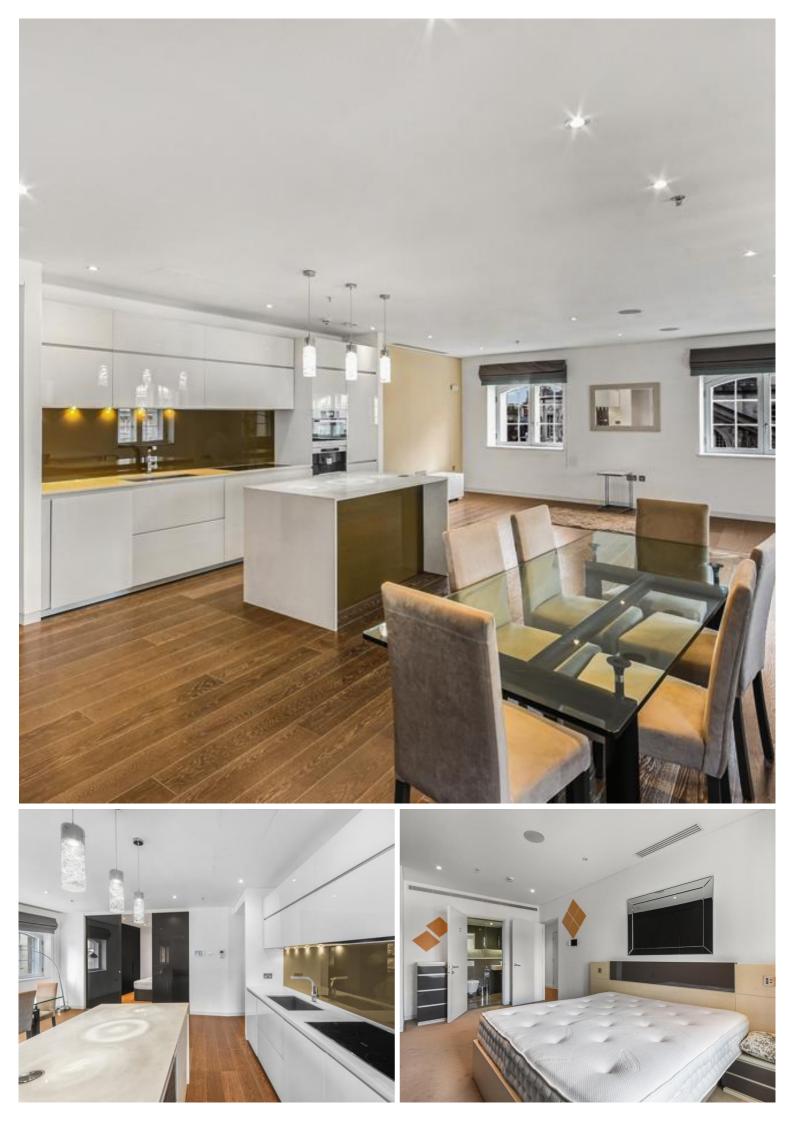

## Description

A luxurious sixth floor apartment in the modern converted period development. Marconi House is a Grade II listed building on London's famous Strand in the heart of the West End.

The apartment consists of an open plan reception space, kitchen featuring an island with Miele appliances, master bedroom with fitted wardrobes and en suite bathroom, two further each with en suites and fitted wardrobes, excellent storage. Smart home automation features include iPad style remote control touch screen devices, video entry phone security, comfort cooling, underfloor heating.

- 3 Bedrooms
- 3 Bathrooms
- 24 Hour concierge
- Smart home technology
- 0.3 miles from Temple station
- Furnished
- EPC: C
- Approx. 1433 sq ft