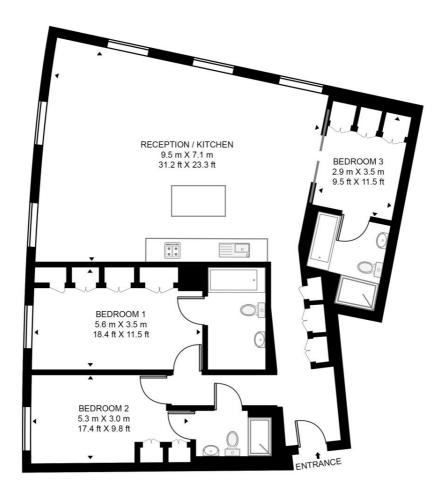

## **MARCONI HOUSE**

APPROXIMATE GROSS INTERNAL FLOOR AREA 1433 SQ.FT (133.1 SQ.M)

## SIXTH FLOOR

This floor plan has been defined by the RICS Code of Measurement. This floor plan and all others are for approximate representative purposes only and upon usage is agreed to as such by the client. WWW: hdvirtualart.com | TEL: 0203.974.1567 | EMAIL: info@hdvirtualart.com