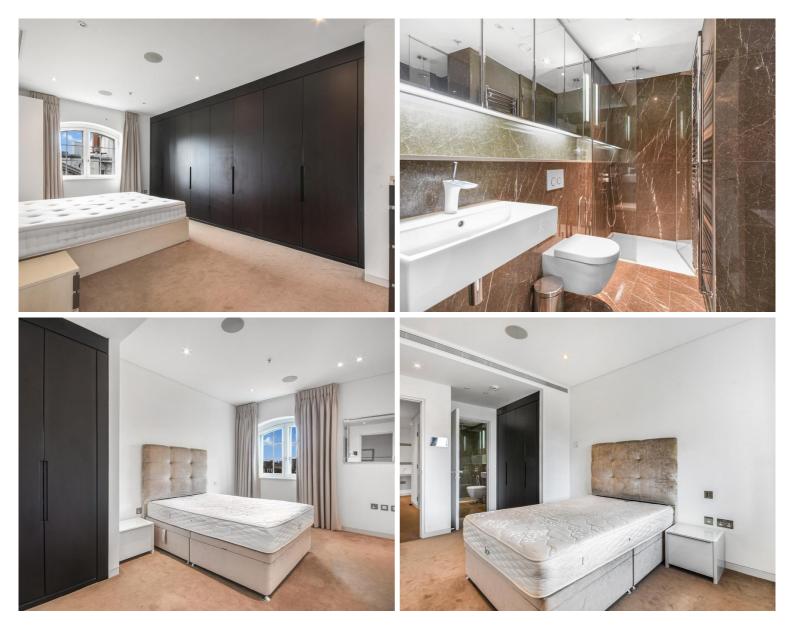

## Description

A luxurious sixth floor apartment in the modern converted period development. Marconi House is a Grade II listed building on London's famous Strand in the heart of the West End.

The apartment consists of an open plan reception space, kitchen featuring an island with Miele appliances, master bedroom with fitted wardrobes and en suite bathroom, two further each with en suites and fitted wardrobes, excellent storage. Smart home automation features include iPad style remote control touch screen devices, video entry phone security, comfort cooling, underfloor heating.

- 3 Bedrooms
- 3 Bathrooms
- 24 Hour concierge
- Smart home technology
- 0.3 miles from Temple station
- Furnished
- EPC: C
- Approx. 1433 sq ft