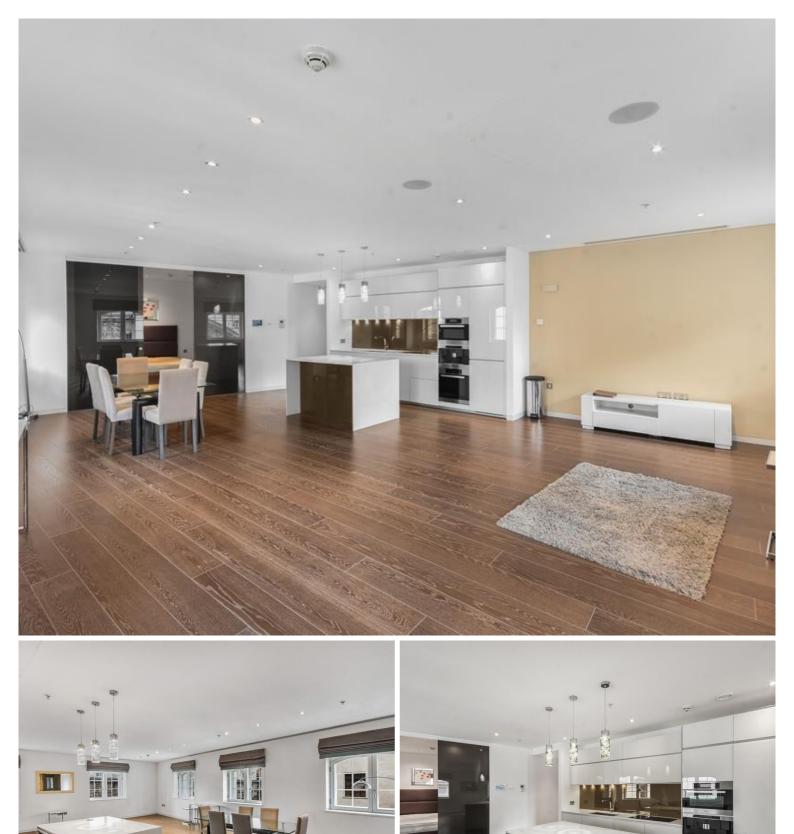

## Description

A luxurious sixth floor apartment in the modern converted period development. Marconi House is a Grade II listed building on London's famous Strand in the heart of the West End.

The apartment consists of an open plan reception space, kitchen featuring an island with Miele appliances, master bedroom with fitted wardrobes and en suite bathroom, two further each with en suites and fitted wardrobes, excellent storage. Smart home automation features include iPad style remote control touch screen devices, video entry phone security, comfort cooling, underfloor heating.

- 3 Bedrooms
- 3 Bathrooms
- 24 Hour concierge
- Smart home technology
- 0.3 miles from Temple station
- Furnished
- EPC: C
- Approx. 1433 sq ft