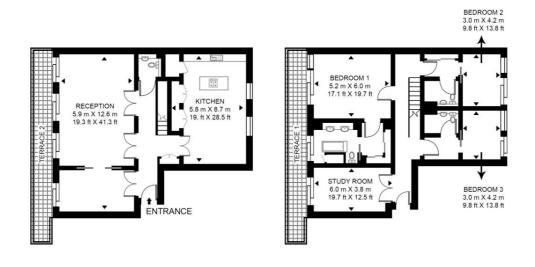

## SUGAR QUAY APPROXIMATE GROSS INTERNAL FLOOR AREA 3358 SQ.FT (312 SQ.M)

NINTH FLOOR

TENTH FLOOR

This floor plan has been defined by the RICS Code of Measurement. This floor plan and all others are for approximate representative purposes only and upon usage is agreed to as such by the client. WWW: hdvirtualart.com | TEL: 0203.974.1567 | EMAIL: info@hdvirtualart.com