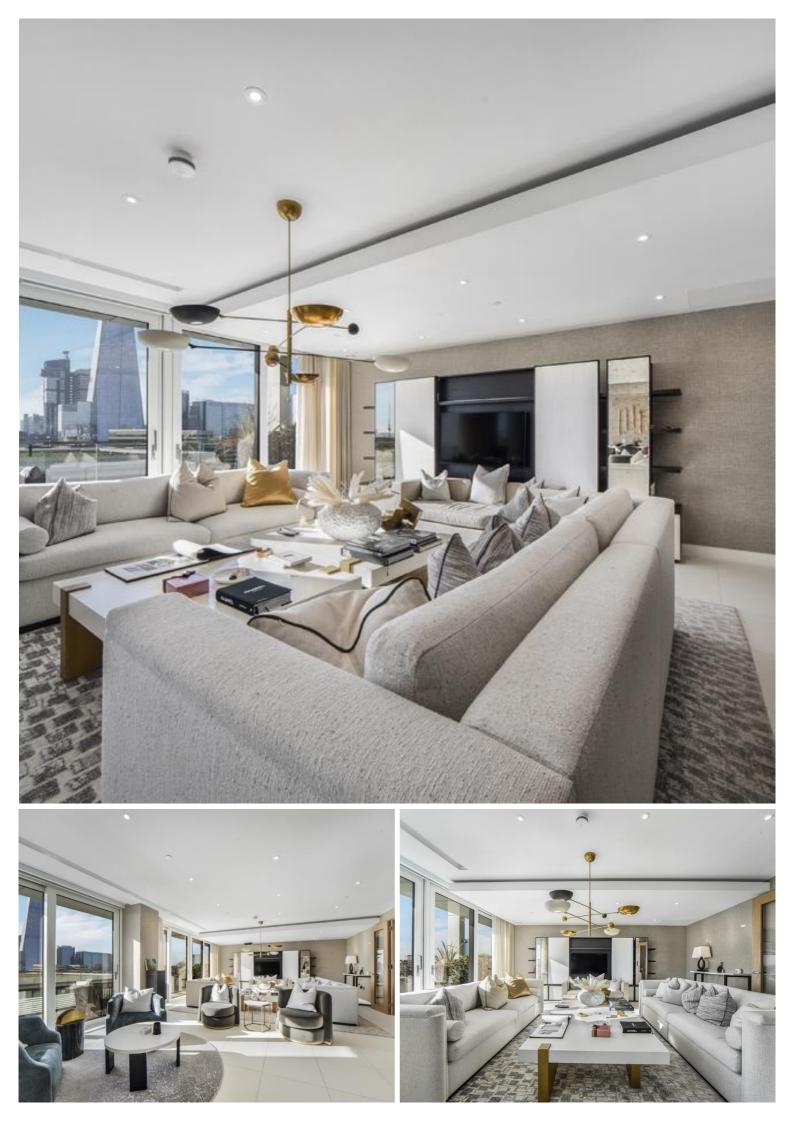

## Description

This three bedroom duplex penthouse, in the highly desirable Sugar Quay, is offered on a fully furnished basis, and with two parking spaces.

The apartment offers 3,358 Sq ft of internal space, private river facing balcony, a spacious kitchen and dining room with stunning views of the River Thames and Shard. The property also features three double bedrooms all with their own built in storage (with full dressing room in the master), two en-suite bathrooms, one separate family bathroom, and another separate WC. The apartment also benefits from stone flooring throughout most of the property, under floor heating, and comfort cooling. A bespoke designed kitchen and luxurious bathrooms with stone finishes complete the apartment.

- 3 double bedrooms
- 2 en-suite bathrooms
- 1 family bathroom
- 2 parking spaces available
- Under floor heating & cmfort cooling
- Private balcony with river views
- 24-hour concierge
- Residents gym & leisure facilities
- Residents cinema room & lounge
- Fully furnished