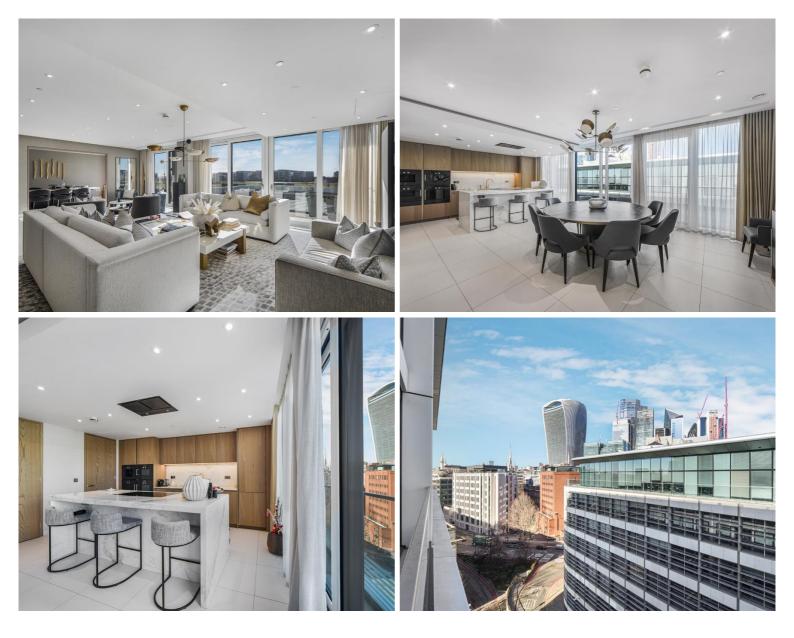

## Description

This three bedroom duplex penthouse, in the highly desirable Sugar Quay, is offered on a fully furnished basis, and with two parking spaces.

The apartment offers 3,358 Sq ft of internal space, private river facing balcony, a spacious kitchen and dining room with stunning views of the River Thames and Shard. The property also features three double bedrooms all with their own built in storage (with full dressing room in the master), two en-suite bathrooms, one separate family bathroom, and another separate WC. The apartment also benefits from stone flooring throughout most of the property, under floor heating, and comfort cooling. A bespoke designed kitchen and luxurious bathrooms with stone finishes complete the apartment.

Sugar Quay is situated in the City of London, and offers private residents' facilities comprising a 24-hr concierge, swimming pool and spa, fitness suite, lounge, cinema room and business suite. Tower Hill is just 7 minutes for the Underground Circle and District Lines and walk to Bank in 12 minutes for Underground links to the Central, Northern and Waterloo & City lines.

- 3 double bedrooms
- 2 en-suite bathrooms
- 1 family bathroom
- 2 parking spaces available
- Under floor heating & cmfort cooling
- Private balcony with river views
- 24-hour concierge
- Residents gym & leisure facilities
- Residents cinema room & lounge
- Fully furnished