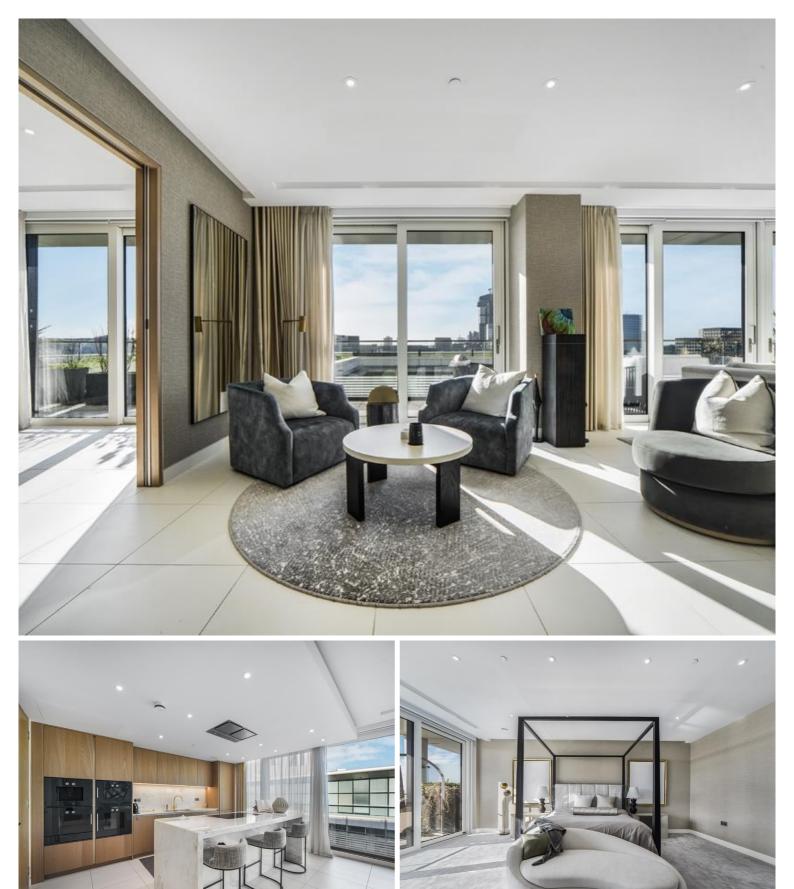

## Description

This three bedroom duplex penthouse, in the highly desirable Sugar Quay, is offered on a fully furnished basis, and with two parking spaces.

The apartment offers 3,358 Sq ft of internal space, private river facing balcony, a spacious kitchen and dining room with stunning views of the River Thames and Shard. The property also features three double bedrooms all with their own built in storage (with full dressing room in the master), two en-suite bathrooms, one separate family bathroom, and another separate WC. The apartment also benefits from stone flooring throughout most of the property, under floor heating, and comfort cooling. A bespoke designed kitchen and luxurious bathrooms with stone finishes complete the apartment.

- 3 double bedrooms
- 2 en-suite bathrooms
- 1 family bathroom
- 2 parking spaces available
- Under floor heating & cmfort cooling
- Private balcony with river views
- 24-hour concierge
- Residents gym & leisure facilities
- Residents cinema room & lounge
- Fully furnished