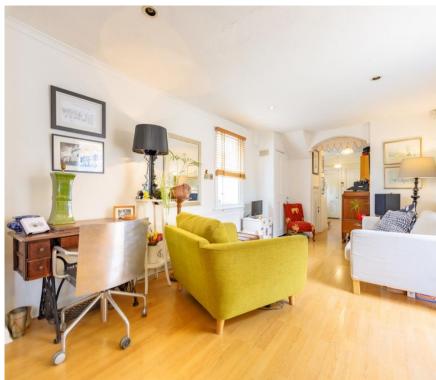

The accommodation comprises; an entrance hallway with doors leading to all rooms. The open plan kitchen / reception room is a generous size at 10.2ft x 24.3ft with windows on both sides, flooding the room with natural light. There is a door leading out to the private courtyard style garden, ideal for sitting out in the summer months and entertaining friends and family. The bathroom is laid out with toilet, hand basin and bathtub, and is situated on the ground floor. Completing the ground floor, there are four generous sized storage cupboards and stairs leading down to the basement as well as up to the first floor.

To the first floor, there are two bedrooms. The main bedroom, situated to the front of the property, is a double room at 12.8ft x 7.2ft, the second bedroom is a similar sized double room with double doors leading out to the private terrace behind.