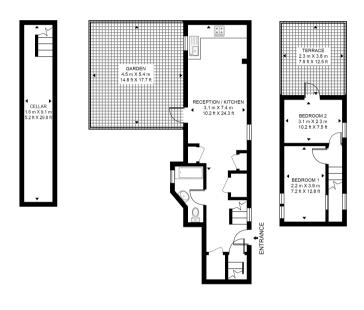

#### WESTON PARK, CROUCH END

APPROXIMATE GROSS INTERNAL FLOOR AREA 811 SQ.FT (75.4 SQ.M)

BASEMENT FLOOR

GROUND FLOOR

FIRST FLOOR

The accommodation comprises; an entrance hallway with doors leading to all rooms. The open plan kitchen / reception room is a generous size at 10.2ft x 24.3ft with windows on both sides, flooding the room with natural light. There is a door leading out to the private courtyard style garden, ideal for sitting out in the summer months and entertaining friends and family. The bathroom is laid out with toilet, hand basin and bathtub, and is situated on the ground floor. Completing the ground floor, there are four generous sized storage cupboards and stairs leading down to the basement as well as up to the first floor.

To the first floor, there are two bedrooms. The main bedroom, situated to the front of the property, is a double room at 12.8ft x 7.2ft, the second bedroom is a similar sized double room with double doors leading out to the private terrace behind.