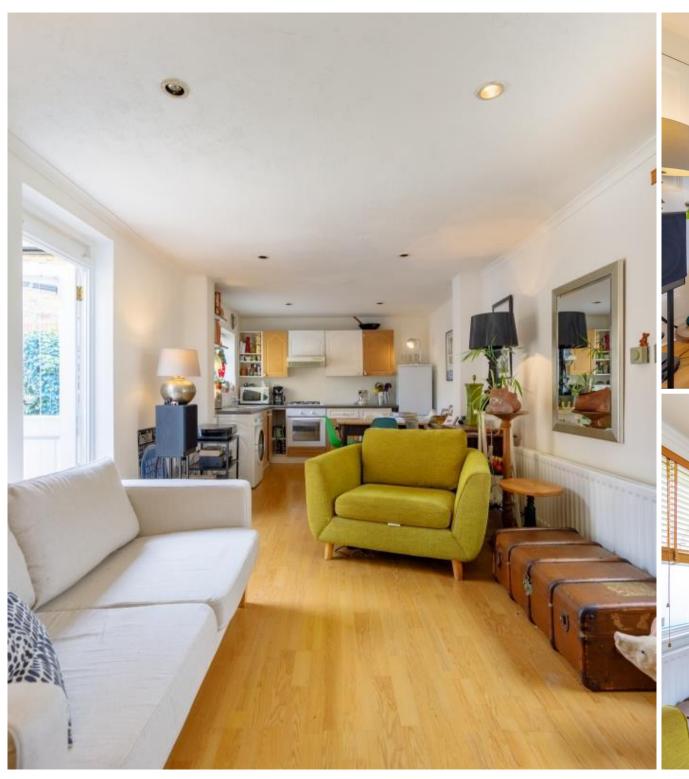

The accommodation comprises; an entrance hallway with doors leading to all rooms. The open plan kitchen / reception room is a generous size at 10.2ft x 24.3ft with windows on both sides, flooding the room with natural light. There is a door leading out to the private courtyard style garden, ideal for sitting out in the summer months and entertaining friends and family. The bathroom is laid out with toilet, hand basin and bathtub, and is situated on the ground floor. Completing the ground floor, there are four generous sized storage cupboards and stairs leading down to the basement as well as up to the first floor.