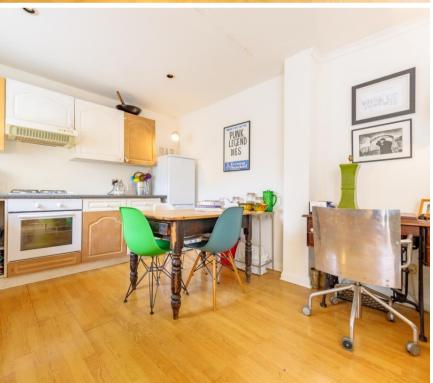

The accommodation comprises; an entrance hallway with doors leading to all rooms. The open plan kitchen / reception room is a generous size at 10.2ft x 24.3ft with windows on both sides, flooding the room with natural light. There is a door leading out to the private courtyard style garden, ideal for sitting out in the summer months and entertaining friends and family. The bathroom is laid out with toilet, hand basin and bathtub, and is situated on the ground floor. Completing the ground floor, there are four generous sized storage cupboards and stairs leading down to the basement as well as up to the first floor.