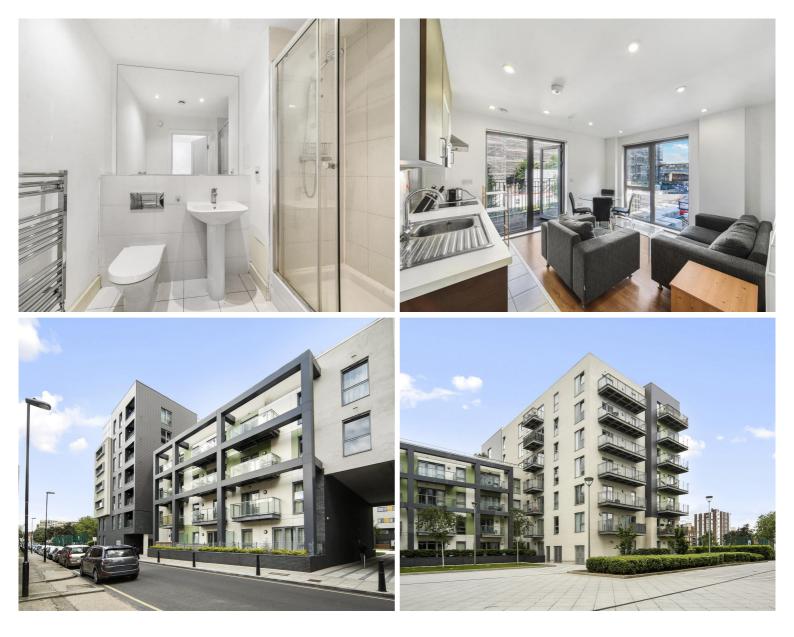

## Description

A large studio apartment in the popular Hodgeson House, part of the Space E1 development.

Situated on the 1st floor, this spacious apartment is offered fully furnished and comprises reception area with open plan fitted kitchen, private balcony overlooking the courtyard, separate sleeping area with contemporary en-suite, wood flooring, and excellent storage.

The development benefits from an on-site gym and concierge, and is conveniently located for Shadwell DLR and Shadwell Overground stations (approximately 0.4 miles) in zone 2.

As well as paying the rent, you may also be required to make some additional permitted payments. If your tenancy does not qualify as an AST, additional fees may apply. Please visit jll.co.uk/fees for details of fees which may be payable when renting a property.

- Studio
- 1 Bathroom
- 1st Floor
- Private Balcony
- Concierge
- Gym
- 0.5 miles from Tower Gateway DLR
- Approx. 421 sq ft (39.1 sq m)
- Furnished
- EPC: B

421 sq ft | 39 sq m

City 25 Walbrook The Walbrook Building, London EC4N 8AF +4420 7337 4000