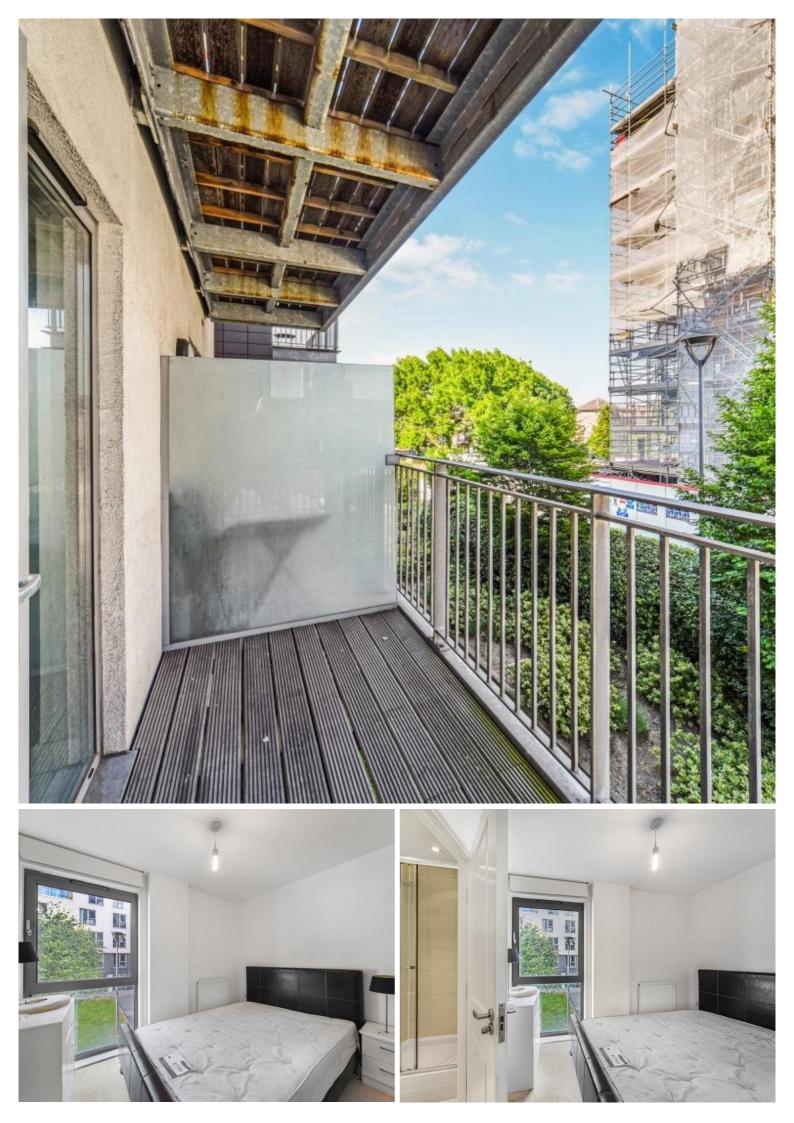

## Description

A large studio apartment in the popular Hodgeson House, part of the Space E1 development.

Situated on the 1st floor, this spacious apartment is offered fully furnished and comprises reception area with open plan fitted kitchen, private balcony overlooking the courtyard, separate sleeping area with contemporary en-suite, wood flooring, and excellent storage.

- Studio
- 1 Bathroom
- 1st Floor
- Private Balcony
- Concierge
- Gym
- 0.5 miles from Tower Gateway DLR
- Approx. 421 sq ft (39.1 sq m)
- Furnished
- EPC: B

421 sq ft | 39 sq m

City 25 Walbrook The Walbrook Building, London EC4N 8AF +4420 7337 4000