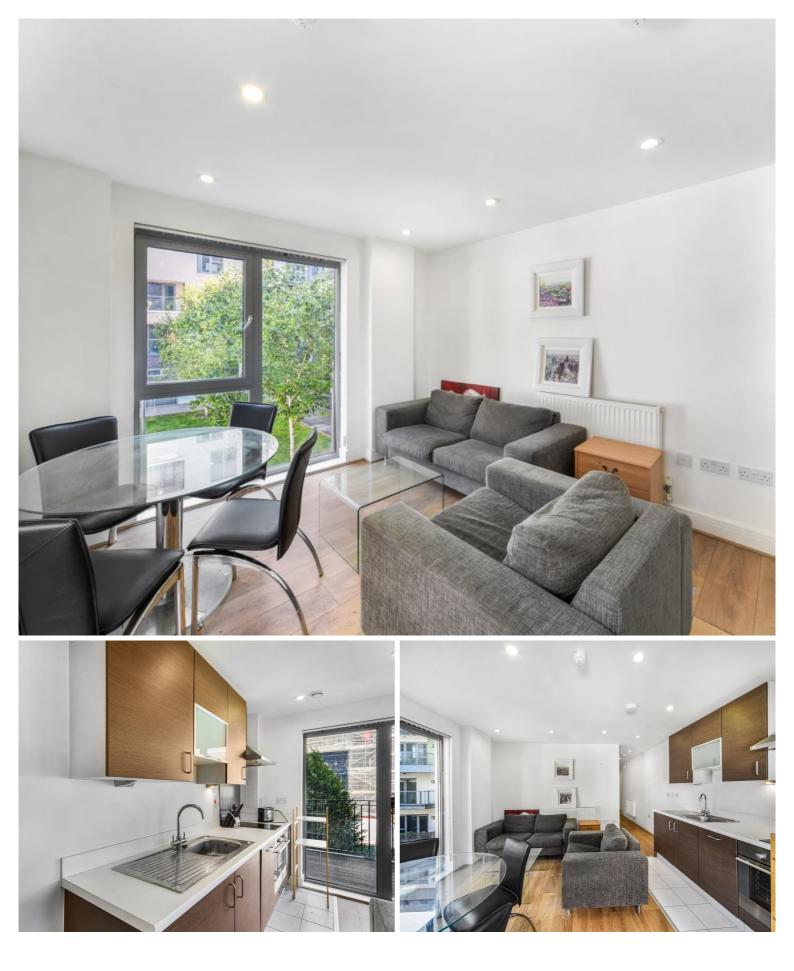

## Description

A large studio apartment in the popular Hodgeson House, part of the Space E1 development.

Situated on the 1st floor, this spacious apartment is offered fully furnished and comprises reception area with open plan fitted kitchen, private balcony overlooking the courtyard, separate sleeping area with contemporary en-suite, wood flooring, and excellent storage.

- Studio
- 1 Bathroom
- 1st Floor
- Private Balcony
- Concierge
- Gym
- 0.5 miles from Tower Gateway DLR
- Approx. 421 sq ft (39.1 sq m)
- Furnished
- EPC: B

421 sq ft | 39 sq m

City 25 Walbrook The Walbrook Building, London EC4N 8AF +4420 7337 4000