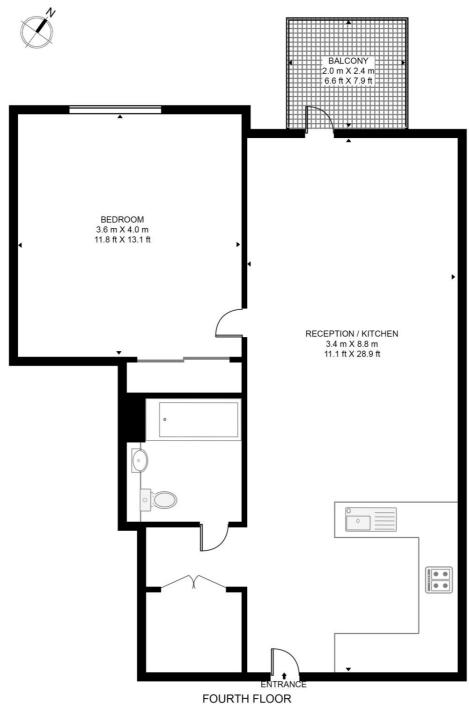

## Floorplan

570 sq ft | 53 sq m

THE TANNERY APPROXIMATE GROSS INTERNAL FLOOR AREA 566 SQ.FT (52.6 SQ.M)

This floor plan has been defined by the RICS Code of Measurement. This floor plan and all others are for approximate representative purposes only and upon usage is agreed to as such by the client.