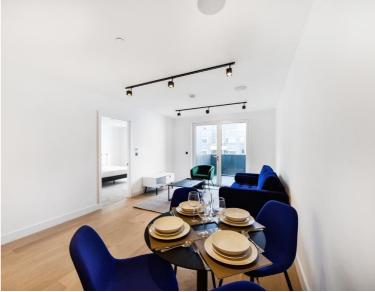

## Description

: A fully furnished 1 bedroom apartment in The Tannery, part of London Square Bermondsey development in the vibrant and popular Bermondsey / London Bridge area SE1.

Situated on the 4th floor, this spacious 1 bedroom apartment is offered fully furnished and comprises a large open plan reception area and fitted kitchen, large balcony, double bedrooms with fitted wardrobes, luxury bathroom, wood flooring and excellent storage space.

- 1 Bedroom
- 1 Bathroom
- 4th floor
- Large balcony
- On-site amenities including resident's gym
- 12 hour concierge
- 1.3 miles to Bermondsey Station
- Approx. 570 sq ft (53.0 sq m)
- Furnished
- EPC: B