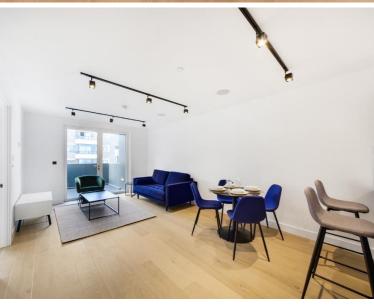

## Description

: A fully furnished 1 bedroom apartment in The Tannery, part of London Square Bermondsey development in the vibrant and popular Bermondsey / London Bridge area SE1.

Situated on the 4th floor, this spacious 1 bedroom apartment is offered fully furnished and comprises a large open plan reception area and fitted kitchen, large balcony, double bedrooms with fitted wardrobes, luxury bathroom, wood flooring and excellent storage space.

- 1 Bedroom
- 1 Bathroom
- 4th floor
- Large balcony
- On-site amenities including resident's gym
- 12 hour concierge
- 1.3 miles to Bermondsey Station
- Approx. 570 sq ft (53.0 sq m)
- Furnished
- EPC: B