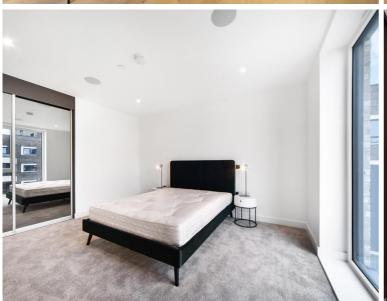

## Description

: A fully furnished 1 bedroom apartment in The Tannery, part of London Square Bermondsey development in the vibrant and popular Bermondsey / London Bridge area SE1.

Situated on the 4th floor, this spacious 1 bedroom apartment is offered fully furnished and comprises a large open plan reception area and fitted kitchen, large balcony, double bedrooms with fitted wardrobes, luxury bathroom, wood flooring and excellent storage space.

- 1 Bedroom
- 1 Bathroom
- 4th floor
- Large balcony
- On-site amenities including resident's gym
- 12 hour concierge
- 1.3 miles to Bermondsey Station
- Approx. 570 sq ft (53.0 sq m)
- Furnished
- EPC: B