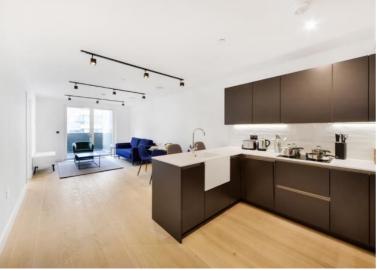

## Description

: A fully furnished 1 bedroom apartment in The Tannery, part of London Square Bermondsey development in the vibrant and popular Bermondsey / London Bridge area SE1.

Situated on the 4th floor, this spacious 1 bedroom apartment is offered fully furnished and comprises a large open plan reception area and fitted kitchen, large balcony, double bedrooms with fitted wardrobes, luxury bathroom, wood flooring and excellent storage space.

- 1 Bedroom
- 1 Bathroom
- 4th floor
- Large balcony
- On-site amenities including resident's gym
- 12 hour concierge
- 1.3 miles to Bermondsey Station
- Approx. 570 sq ft (53.0 sq m)
- Furnished
- EPC: B