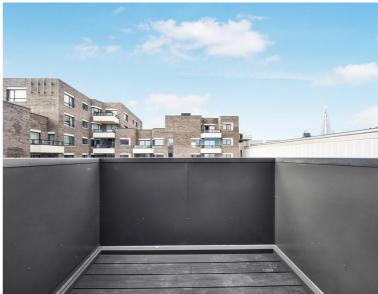

## Description

: A fully furnished 1 bedroom apartment in The Tannery, part of London Square Bermondsey development in the vibrant and popular Bermondsey / London Bridge area SE1.

Situated on the 4th floor, this spacious 1 bedroom apartment is offered fully furnished and comprises a large open plan reception area and fitted kitchen, large balcony, double bedrooms with fitted wardrobes, luxury bathroom, wood flooring and excellent storage space.

- 1 Bedroom
- 1 Bathroom
- 4th floor
- Large balcony
- On-site amenities including resident's gym
- 12 hour concierge
- 1.3 miles to Bermondsey Station
- Approx. 570 sq ft (53.0 sq m)
- Furnished
- EPC: B