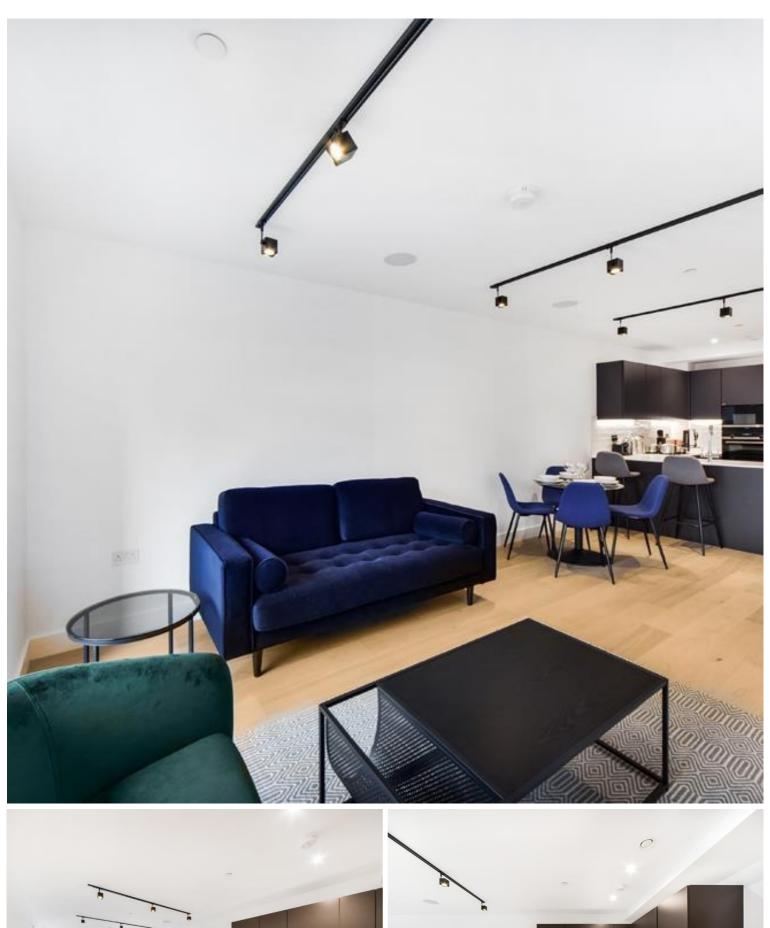

## Description

: A fully furnished 1 bedroom apartment in The Tannery, part of London Square Bermondsey development in the vibrant and popular Bermondsey / London Bridge area SE1.

Situated on the 4th floor, this spacious 1 bedroom apartment is offered fully furnished and comprises a large open plan reception area and fitted kitchen, large balcony, double bedrooms with fitted wardrobes, luxury bathroom, wood flooring and excellent storage space.

- 1 Bedroom
- 1 Bathroom
- 4th floor
- Large balcony
- On-site amenities including resident's gym
- 12 hour concierge
- 1.3 miles to Bermondsey Station
- Approx. 570 sq ft (53.0 sq m)
- Furnished
- EPC: B