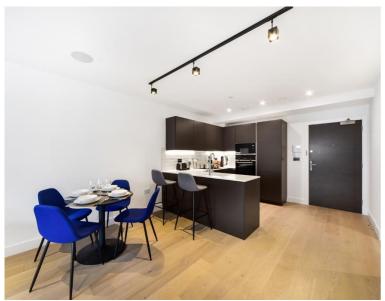

## Description

: A fully furnished 1 bedroom apartment in The Tannery, part of London Square Bermondsey development in the vibrant and popular Bermondsey / London Bridge area SE1.

Situated on the 4th floor, this spacious 1 bedroom apartment is offered fully furnished and comprises a large open plan reception area and fitted kitchen, large balcony, double bedrooms with fitted wardrobes, luxury bathroom, wood flooring and excellent storage space.

- 1 Bedroom
- 1 Bathroom
- 4th floor
- Large balcony
- On-site amenities including resident's gym
- 12 hour concierge
- 1.3 miles to Bermondsey Station
- Approx. 570 sq ft (53.0 sq m)
- Furnished
- EPC: B