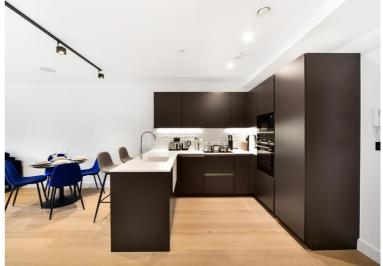

## Description

: A fully furnished 1 bedroom apartment in The Tannery, part of London Square Bermondsey development in the vibrant and popular Bermondsey / London Bridge area SE1.

Situated on the 4th floor, this spacious 1 bedroom apartment is offered fully furnished and comprises a large open plan reception area and fitted kitchen, large balcony, double bedrooms with fitted wardrobes, luxury bathroom, wood flooring and excellent storage space.

- 1 Bedroom
- 1 Bathroom
- 4th floor
- Large balcony
- On-site amenities including resident's gym
- 12 hour concierge
- 1.3 miles to Bermondsey Station
- Approx. 570 sq ft (53.0 sq m)
- Furnished
- EPC: B