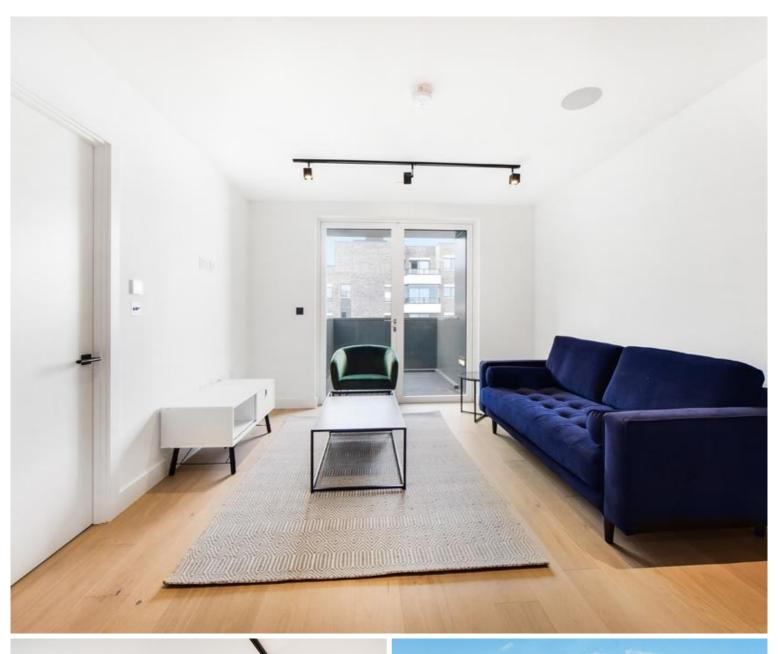

## Description

: A fully furnished 1 bedroom apartment in The Tannery, part of London Square Bermondsey development in the vibrant and popular Bermondsey / London Bridge area SE1.

Situated on the 4th floor, this spacious 1 bedroom apartment is offered fully furnished and comprises a large open plan reception area and fitted kitchen, large balcony, double bedrooms with fitted wardrobes, luxury bathroom, wood flooring and excellent storage space.

- 1 Bedroom
- 1 Bathroom
- 4th floor
- Large balcony
- On-site amenities including resident's gym
- 12 hour concierge
- 1.3 miles to Bermondsey Station
- Approx. 570 sq ft (53.0 sq m)
- Furnished
- EPC: B