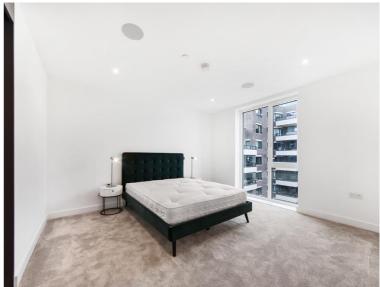

## Description

: A fully furnished 1 bedroom apartment in The Tannery, part of London Square Bermondsey development in the vibrant and popular Bermondsey / London Bridge area SE1.

Situated on the 4th floor, this spacious 1 bedroom apartment is offered fully furnished and comprises a large open plan reception area and fitted kitchen, large balcony, double bedrooms with fitted wardrobes, luxury bathroom, wood flooring and excellent storage space.

- 1 Bedroom
- 1 Bathroom
- 4th floor
- Large balcony
- On-site amenities including resident's gym
- 12 hour concierge
- 1.3 miles to Bermondsey Station
- Approx. 570 sq ft (53.0 sq m)
- Furnished
- EPC: B