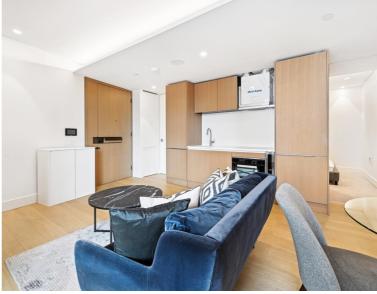

## Description

A brand new and stunning apartment located in Great Portland Estates' new development on the fourth floor. The studio property comprises of a bedroom area with built in storage, luxury shower room, reception room and a fully fitted, open plan kitchen with wine cooler and balcony.