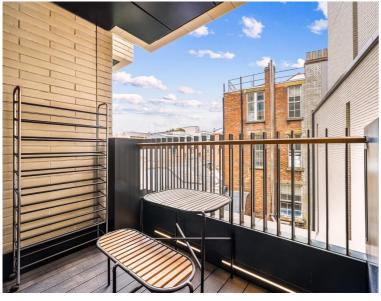

## Description

A brand new and stunning apartment located in Great Portland Estates' new development on the fourth floor. The studio property comprises of a bedroom area with built in storage, luxury shower room, reception room and a fully fitted, open plan kitchen with wine cooler and balcony.

- Studio
- Bathroom
- Balcony
- Swimming pool
- 24 Hour concierge
- Furnished
- Approx. 447 sq ft (41.5 sq m)
- EPC: B