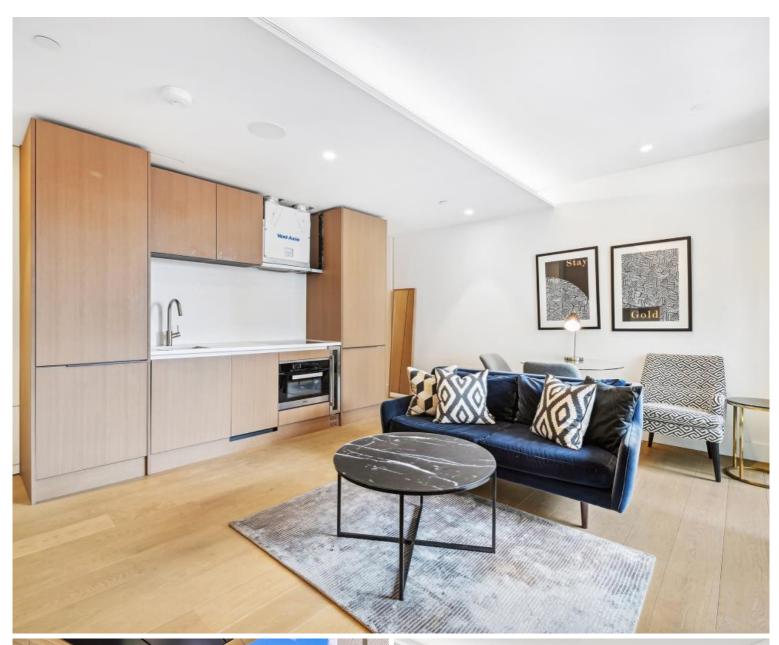

## Description

A brand new and stunning apartment located in Great Portland Estates' new development on the fourth floor. The studio property comprises of a bedroom area with built in storage, luxury shower room, reception room and a fully fitted, open plan kitchen with wine cooler and balcony.

- Studio
- Bathroom
- Balcony
- Swimming pool
- 24 Hour concierge
- Furnished
- Approx. 447 sq ft (41.5 sq m)
- EPC: B