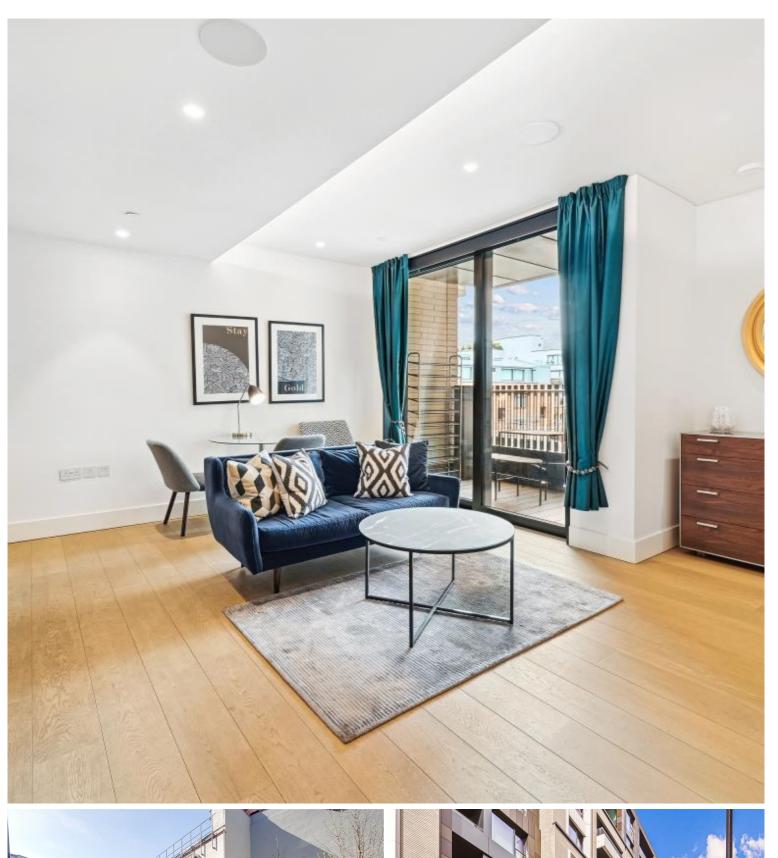

## Description

A brand new and stunning apartment located in Great Portland Estates' new development on the fourth floor. The studio property comprises of a bedroom area with built in storage, luxury shower room, reception room and a fully fitted, open plan kitchen with wine cooler and balcony.

- Studio
- Bathroom
- Balcony
- Swimming pool
- 24 Hour concierge
- Furnished
- Approx. 447 sq ft (41.5 sq m)
- EPC: B