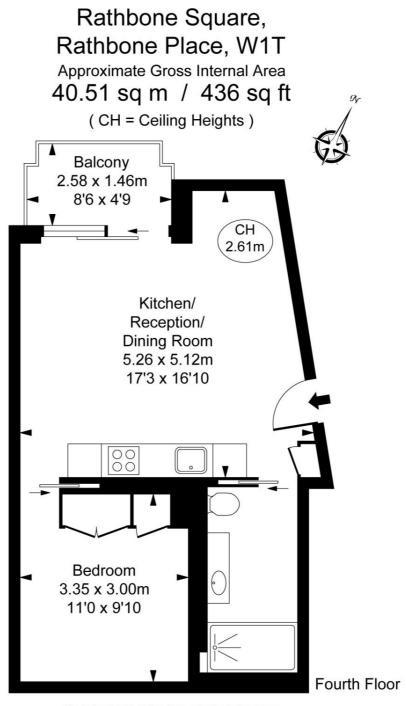

## Floorplan

447 sq ft | 42 sq m

This plan is not to scale. It is for guidance and not for valuation purposes.

All measurements and areas are approximate only, and have been prepared in accordance with the current edition of the RICS Code of Measuring Practice.