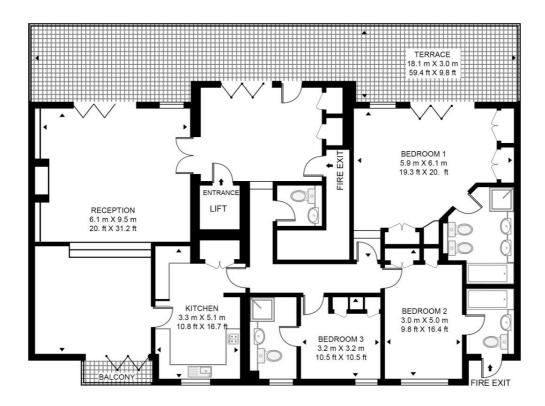

## Floorplan

sq ft | sq m

### PENTHOUSE B, MONTROSE COURT

APPROXIMATE GROSS INTERNAL FLOOR AREA 1937 SQ.FT (180 SQ.M)

#### **EIGHTH FLOOR**

This floor plan has been defined by the RICS Code of Measurement. This floor plan and all others are for approximate representative purposes only and upon usage is agreed to as such by the client.