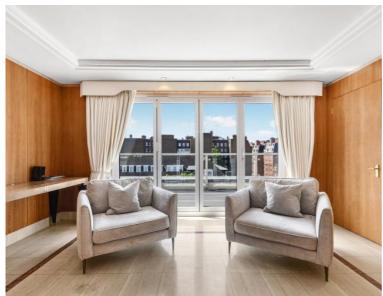

### Description

A stunning 3 bedroom penthouse apartment in this modern, fully portered building overlooking Hyde Park.

Situated on the 8th floor, this luxury penthouse property comprises 3 double bedrooms with fitted wardrobes, 3 en suite bath / shower rooms plus additional guest cloakroom, large reception room with wooden floors, separate dining and living areas, fully fitted kitchen, and a fantastic terrace running the length of the apartment that can be accessed from both the reception and master bedroom.

- 3 Bedrooms with en-suite bathrooms
- 1 Reception Room
- 1 Dining room
- Cloakroom
- Spacious kitchen
- Large terrace
- Balcony
- Direct lift access
- Furnished
- Eighth floor