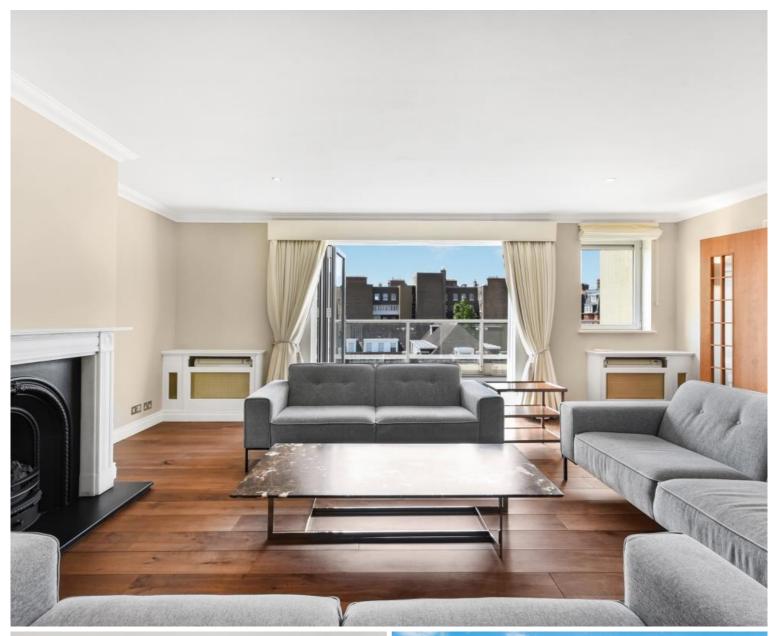

### Description

A stunning 3 bedroom penthouse apartment in this modern, fully portered building overlooking Hyde Park.

Situated on the 8th floor, this luxury penthouse property comprises 3 double bedrooms with fitted wardrobes, 3 en suite bath / shower rooms plus additional guest cloakroom, large reception room with wooden floors, separate dining and living areas, fully fitted kitchen, and a fantastic terrace running the length of the apartment that can be accessed from both the reception and master bedroom.

- 3 Bedrooms with en-suite bathrooms
- 1 Reception Room
- 1 Dining room
- Cloakroom
- Spacious kitchen
- Large terrace
- Balcony
- Direct lift access
- Furnished
- Eighth floor