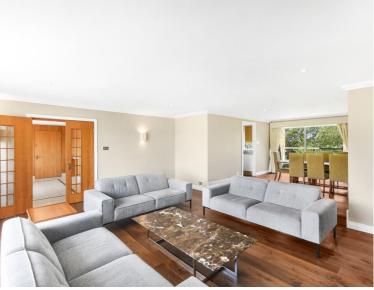

### Description

A stunning 3 bedroom penthouse apartment in this modern, fully portered building overlooking Hyde Park.

Situated on the 8th floor, this luxury penthouse property comprises 3 double bedrooms with fitted wardrobes, 3 en suite bath / shower rooms plus additional guest cloakroom, large reception room with wooden floors, separate dining and living areas, fully fitted kitchen, and a fantastic terrace running the length of the apartment that can be accessed from both the reception and master bedroom.

- 3 Bedrooms with en-suite bathrooms
- 1 Reception Room
- 1 Dining room
- Cloakroom
- Spacious kitchen
- Large terrace
- Balcony
- Direct lift access
- Furnished
- Eighth floor