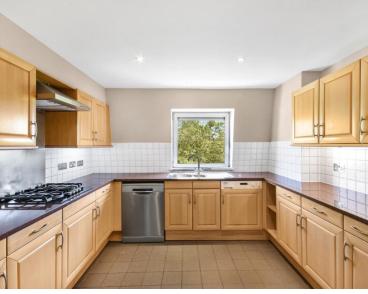

### Description

A stunning 3 bedroom penthouse apartment in this modern, fully portered building overlooking Hyde Park.

Situated on the 8th floor, this luxury penthouse property comprises 3 double bedrooms with fitted wardrobes, 3 en suite bath / shower rooms plus additional guest cloakroom, large reception room with wooden floors, separate dining and living areas, fully fitted kitchen, and a fantastic terrace running the length of the apartment that can be accessed from both the reception and master bedroom.