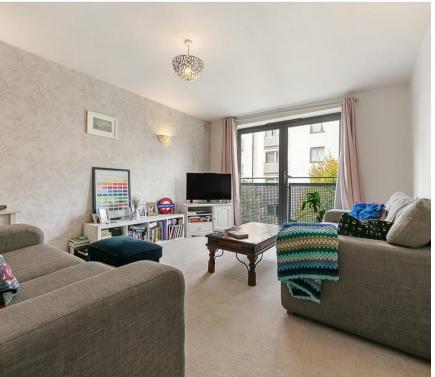

## **Description**

Representing a fantastic first purchase is this two bedroom purpose built apartment conveniently located for Deptford DLR station.

This is a spacious and light accommodation offers a large lounge with dining area and a fitted kitchen which opens onto a Juliet balcony. Two double bedrooms and a bathroom.

The property is beautifully presented throughout and is EWS1 compliant.

Early viewings are highly recommended.

- 2 Double bedrooms
- 1 Bathroom
- 2nd floor modern apartment
- Juliet balcony
- Approx. 875 sq ft (81.25 sq m)
- Beautifully presented throughout
- EWS1 Compliant
- EPC: C