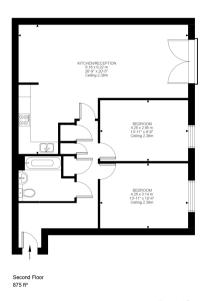

Deals Gateway, SE13 Approximate Gross Internal Area 81.25 SQ.M / 875 SQ.FT

Illustration for identification purposes only. Not to scale. Floor Plan Drawn According To RICS Guidelines.