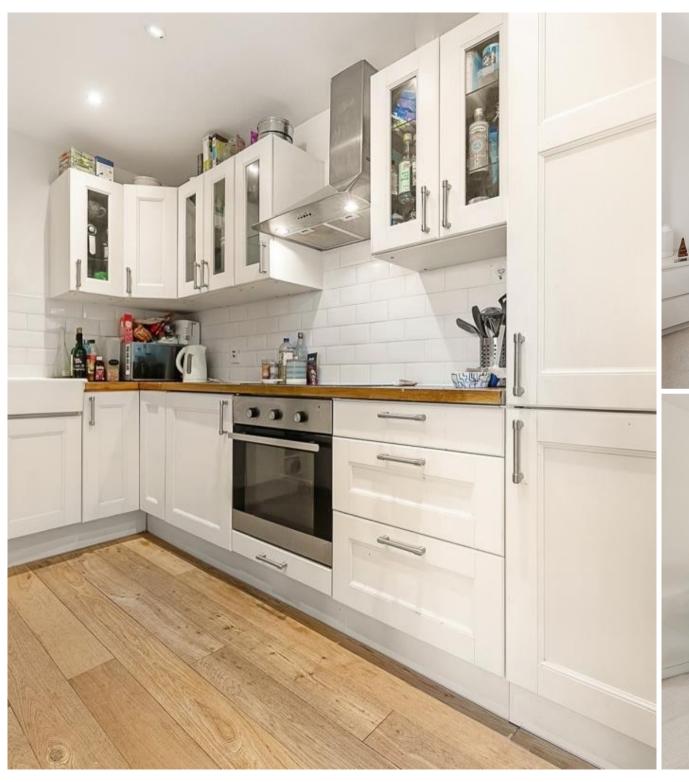

## **Description**

Representing a fantastic first purchase is this two bedroom purpose built apartment conveniently located for Deptford DLR station.

This is a spacious and light accommodation offers a large lounge with dining area and a fitted kitchen which opens onto a Juliet balcony. Two double bedrooms and a bathroom.