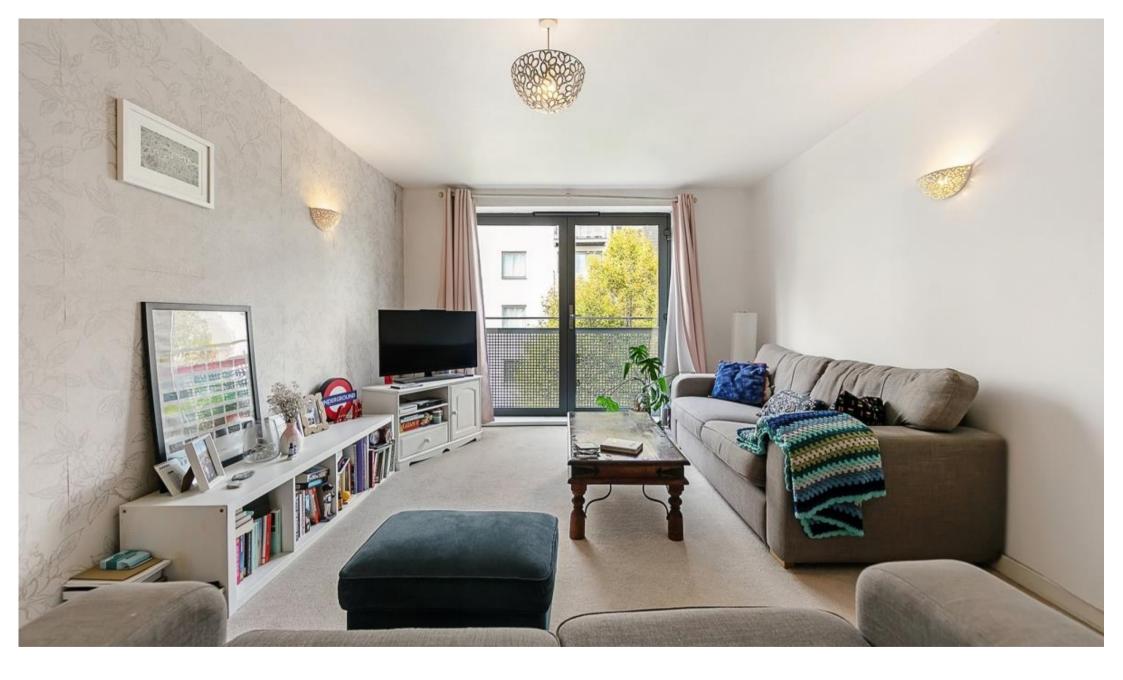

## **Description**

Representing a fantastic first purchase is this two bedroom purpose built apartment conveniently located for Deptford DLR station.

This is a spacious and light accommodation offers a large lounge with dining area and a fitted kitchen which opens onto a Juliet balcony. Two double bedrooms and a bathroom.

The property is beautifully presented throughout and is EWS1 compliant.

Early viewings are highly recommended.

- 2 Double bedrooms
- 1 Bathroom
- 2nd floor modern apartment
- Juliet balcony
- Approx. 875 sq ft (81.25 sq m)
- Beautifully presented throughout
- EWS1 Compliant
- EPC: C