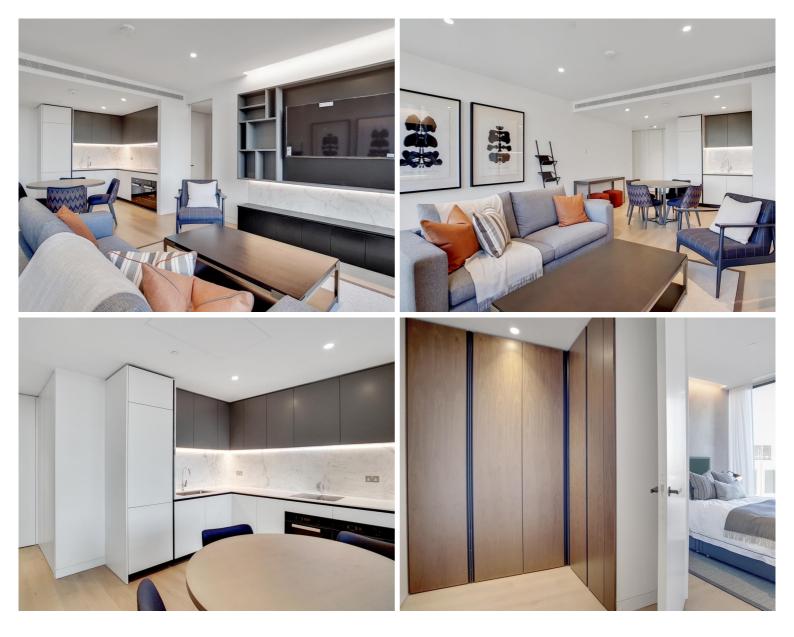

## Description

A beautifully presented seventh floor apartment which has been interior designed throughout by TH2 Designs with a spectacular easterly aspect. Accommodation comprises of one double bedroom, bathroom, fully fitted kitchen with dining area adjoining a stylishly decorated reception. Fittings throughout include wood floors and marble back drops with floor to ceiling glass windows providing natural light and city views. Underground parking is available by separate negotiation.

- 1 Double bedroom with walk in wardrobe
- 1 Bathroom
- Reception room
- Open plan kitchen
- Seventh floor
- Lift
- Underground parking by separate negotiation
- 24 hour concierge
- Approx. 690 sq ft (64 sq m)
- Furnished