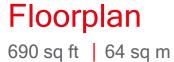

The Tower, SW1E GROSS INTERNAL AREA **(())) JLL** 64.15 Sqm / 690.51 Sqft CAPTURE DATE 22/01/2019 23,751,387 25 BEDROOM 3.20m x 2.77m (10'6 x 9'1) KITCHEN / RECEPTION 10.10m x 5.10m (33'2 x 16'9) WALK IN WARDROBE 2.72m x 2.09m (8'11 x 6'4Q) ñ ů ÷ Seventh Floor EXTERNAL STRUCTURAL FEATURES RESTRICTED HEAD HEIGHT Limited use area under 1.5m 0.00 Sqm / 0.00 Sqft GROSS INTERNAL AREA The footprint of the prop NET AREA (INTERNAL) Excludes walls and external fe 61.70 Sqm / 664.14 Sqft NET AREA (INTERNAL) Balconies, terraces, verand 0.00 Sqm / 0.00 Sqft 64.15 Sqm / 690.51 Sqft Spec floor plans are produced in accordance with Royal Institutio of Chartered Surveyors Property Measurement Standards. If you intend to rely on any measurement in a transaction you should perform your won checks. Plot/Gardens illustrative only and excluded from all area calculations. IPMS 38 RESIDENTIAL 65.52 Sqm / 705.26 Sqft ⋒ spec SPEC ID 5c45d9685ba2c40a0146b IPMS 3C RESIDENTIAL 63.06 Sqm / 678.78 Sqft ( RICS