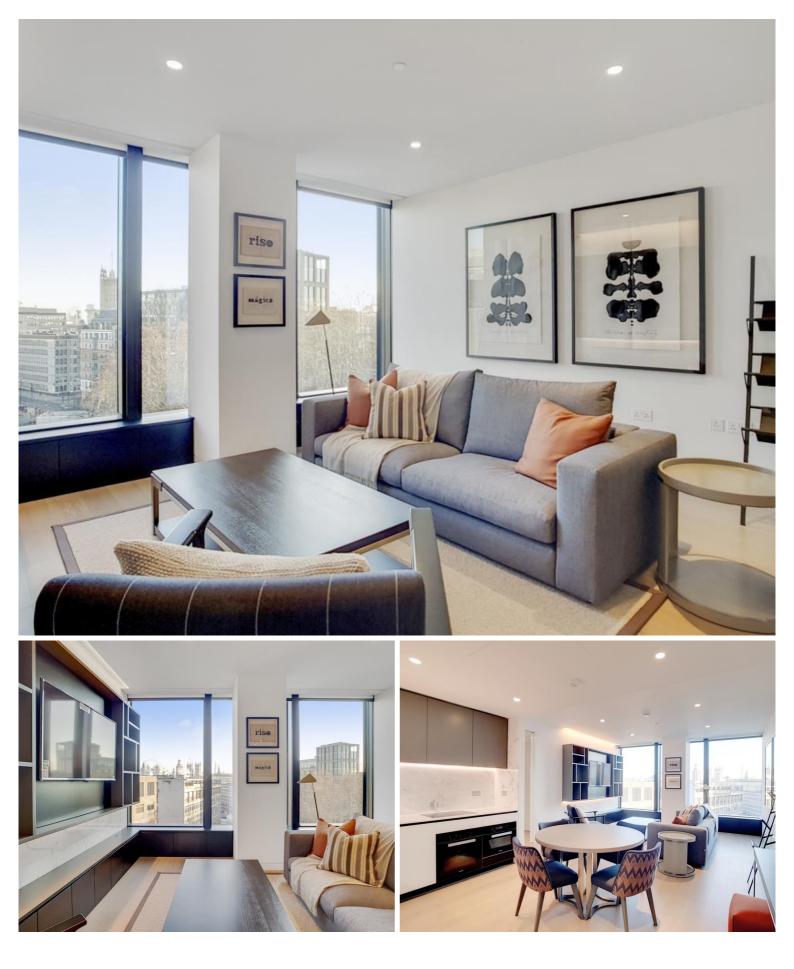

## Description

A beautifully presented seventh floor apartment which has been interior designed throughout by TH2 Designs with a spectacular easterly aspect. Accommodation comprises of one double bedroom, bathroom, fully fitted kitchen with dining area adjoining a stylishly decorated reception. Fittings throughout include wood floors and marble back drops with floor to ceiling glass windows providing natural light and city views. Underground parking is available by separate negotiation.

- 1 Double bedroom with walk in wardrobe
- 1 Bathroom
- Reception room
- Open plan kitchen
- Seventh floor
- Lift
- Underground parking by separate negotiation
- 24 hour concierge
- Approx. 690 sq ft (64 sq m)
- Furnished