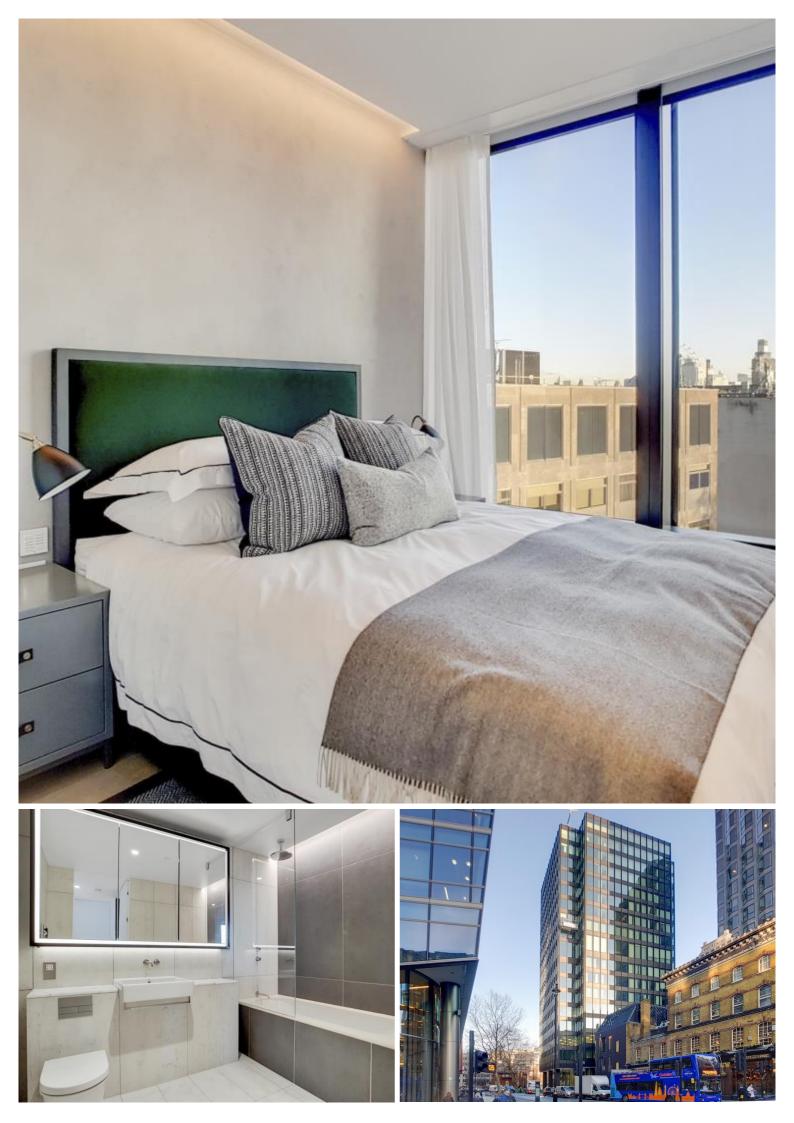

## Description

A beautifully presented seventh floor apartment which has been interior designed throughout by TH2 Designs with a spectacular easterly aspect. Accommodation comprises of one double bedroom, bathroom, fully fitted kitchen with dining area adjoining a stylishly decorated reception. Fittings throughout include wood floors and marble back drops with floor to ceiling glass windows providing natural light and city views. Underground parking is available by separate negotiation.

- 1 Double bedroom with walk in wardrobe
- 1 Bathroom
- Reception room
- Open plan kitchen
- Seventh floor
- Lift
- Underground parking by separate negotiation
- 24 hour concierge
- Approx. 690 sq ft (64 sq m)
- Furnished