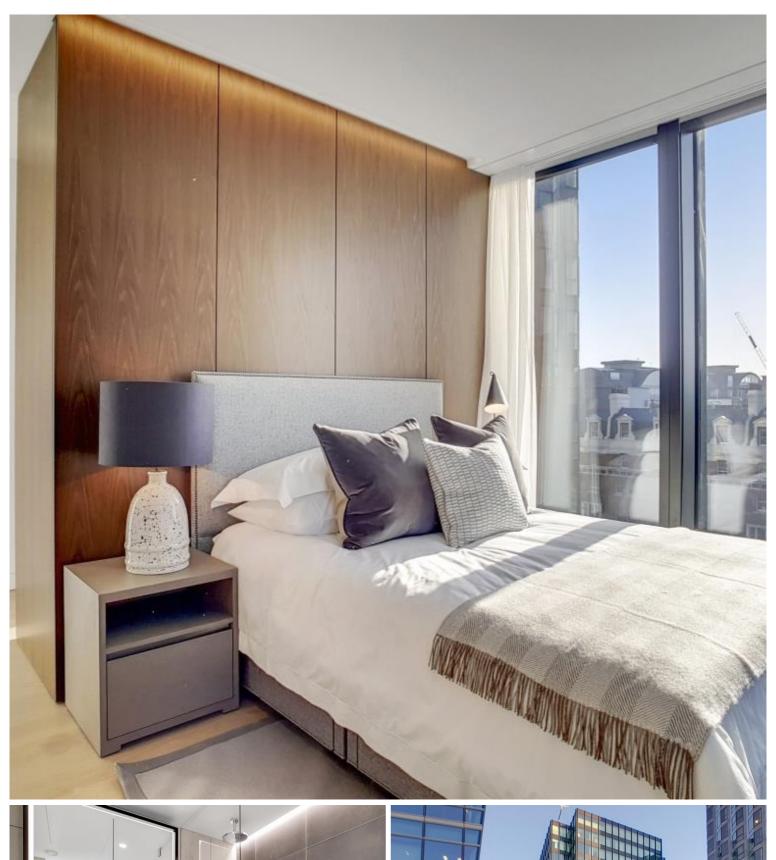

## Description

A beautifully presented seventh floor apartment has been interior designed throughout by TH2 Designs with spectacular south westerly views towards the river and the City of London. Accommodation comprises of one double bedrooms, one bathroom, fully fitted kitchen with seating area adjoining a stylishly decorated reception. Fittings throughout include wood floors and marble back drops with floor to ceiling glass windows providing natural light and city views. Underground parking is available by separate negotiation.

- One double bedroom
- One bathroom
- Reception room with dining area
- Open plan kitchen
- Seventh floor
- Lift
- 24 hour concierge
- Underground parking by separate negotiation
- Furnished
- Approx. 639 sq ft (59 sq m)