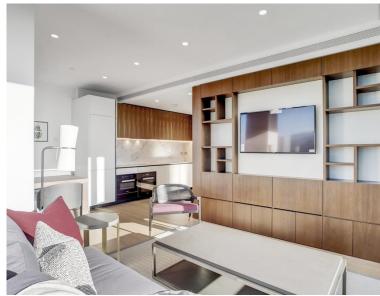

## Description

A beautifully presented seventh floor apartment has been interior designed throughout by TH2 Designs with spectacular south westerly views towards the river and the City of London. Accommodation comprises of one double bedrooms, one bathroom, fully fitted kitchen with seating area adjoining a stylishly decorated reception. Fittings throughout include wood floors and marble back drops with floor to ceiling glass windows providing natural light and city views. Underground parking is available by separate negotiation.

- One double bedroom
- One bathroom
- Reception room with dining area
- Open plan kitchen
- Seventh floor
- Lift
- 24 hour concierge
- Underground parking by separate negotiation
- Furnished
- Approx. 639 sq ft (59 sq m)