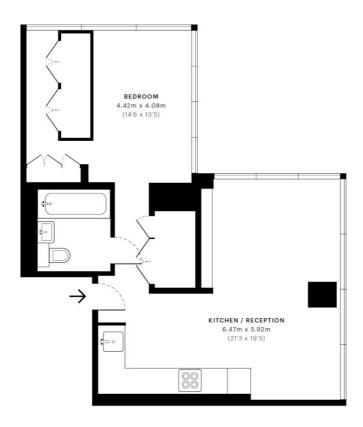

# Floorplan

sq ft | sq m

#### The Tower, Buckingham Green, SW1E

GROSS INTERNAL AREA 59.42 Sqm / 639.60 Sqft

#### - Seventh Floor

The footprint of the property, 59.42 Sqm / 639.60 Sqft

NET AREA (INTERNAL) Excludes walls and external fea 56.26 Sqm / 605.58 Sqft

RESTRICTED HEAD HEIGHT
Limited use area under 1.5m
0.00 Sqm / 0.00 Sqft

IPMS 38 RESIDENTIAL 63.29 Sqm / 681.25 Sqft

IPMS 3C RESIDENTIAL 60.14 Sqm / 647.35 Sqft

SPEC ID 5c45dbd25ba2c40a0146b