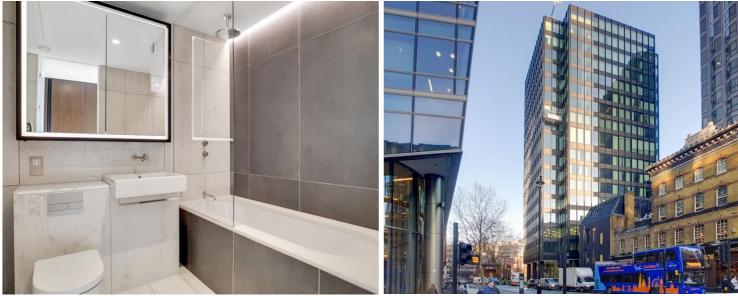

## Description

A beautifully presented seventh floor apartment has been interior designed throughout by TH2 Designs with spectacular south westerly views towards the river and the City of London. Accommodation comprises of one double bedrooms, one bathroom, fully fitted kitchen with seating area adjoining a stylishly decorated reception. Fittings throughout include wood floors and marble back drops with floor to ceiling glass windows providing natural light and city views. Underground parking is available by separate negotiation.

Please note that due to building works in the area, the skyline views from the apartments may have changed from those shown in the marketing pictures.

As well as paying the rent, you may also be required to make permitted payments. Please visit jll.co.uk/fees for details of fees which may be payable when renting a property. If your tenancy does not qualify as an AST, additional fees may apply.

- One double bedroom
- One bathroom
- Reception room with dining area
- Open plan kitchen
- Seventh floor
- Lift
- 24 hour concierge
- Underground parking by separate negotiation
- Furnished
- Approx. 639 sq ft (59 sq m)