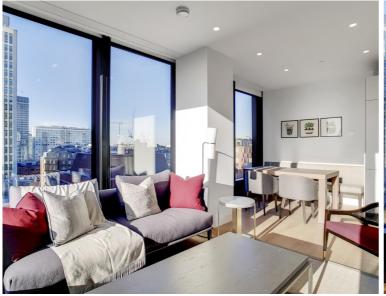

## Description

A beautifully presented seventh floor apartment has been interior designed throughout by TH2 Designs with spectacular south westerly views towards the river and the City of London. Accommodation comprises of one double bedrooms, one bathroom, fully fitted kitchen with seating area adjoining a stylishly decorated reception. Fittings throughout include wood floors and marble back drops with floor to ceiling glass windows providing natural light and city views. Underground parking is available by separate negotiation.

- One double bedroom
- One bathroom
- Reception room with dining area
- Open plan kitchen
- Seventh floor
- Lift
- 24 hour concierge
- Underground parking by separate negotiation
- Furnished
- Approx. 639 sq ft (59 sq m)