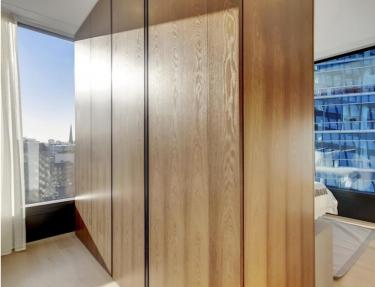

## Description

A beautifully presented seventh floor apartment has been interior designed throughout by TH2 Designs with spectacular south westerly views towards the river and the City of London. Accommodation comprises of one double bedrooms, one bathroom, fully fitted kitchen with seating area adjoining a stylishly decorated reception. Fittings throughout include wood floors and marble back drops with floor to ceiling glass windows providing natural light and city views. Underground parking is available by separate negotiation.

- One double bedroom
- One bathroom
- Reception room with dining area
- Open plan kitchen
- Seventh floor
- Lift
- 24 hour concierge
- Underground parking by separate negotiation
- Furnished
- Approx. 639 sq ft (59 sq m)