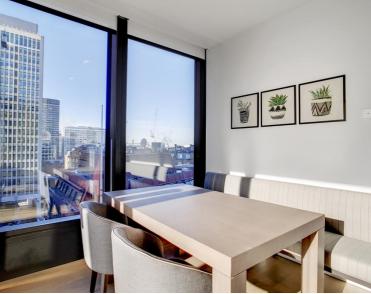

## Description

A beautifully presented seventh floor apartment has been interior designed throughout by TH2 Designs with spectacular south westerly views towards the river and the City of London. Accommodation comprises of one double bedrooms, one bathroom, fully fitted kitchen with seating area adjoining a stylishly decorated reception. Fittings throughout include wood floors and marble back drops with floor to ceiling glass windows providing natural light and city views. Underground parking is available by separate negotiation.

- One double bedroom
- One bathroom
- Reception room with dining area
- Open plan kitchen
- Seventh floor
- Lift
- 24 hour concierge
- Underground parking by separate negotiation
- Furnished
- Approx. 639 sq ft (59 sq m)