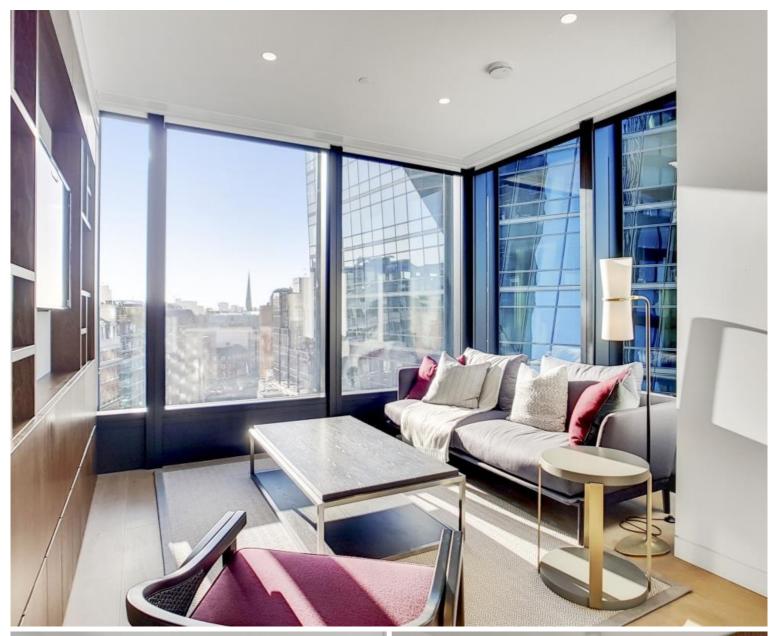

## Description

A beautifully presented seventh floor apartment has been interior designed throughout by TH2 Designs with spectacular south westerly views towards the river and the City of London. Accommodation comprises of one double bedrooms, one bathroom, fully fitted kitchen with seating area adjoining a stylishly decorated reception. Fittings throughout include wood floors and marble back drops with floor to ceiling glass windows providing natural light and city views. Underground parking is available by separate negotiation.

- One double bedroom
- One bathroom
- Reception room with dining area
- Open plan kitchen
- Seventh floor
- Lift
- 24 hour concierge
- Underground parking by separate negotiation
- Furnished
- Approx. 639 sq ft (59 sq m)