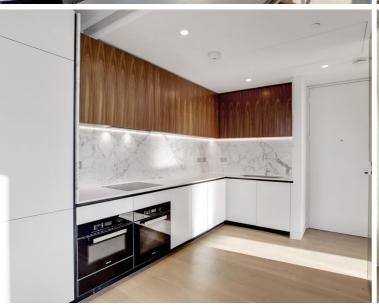

## Description

A beautifully presented seventh floor apartment has been interior designed throughout by TH2 Designs with spectacular south westerly views towards the river and the City of London. Accommodation comprises of one double bedrooms, one bathroom, fully fitted kitchen with seating area adjoining a stylishly decorated reception. Fittings throughout include wood floors and marble back drops with floor to ceiling glass windows providing natural light and city views. Underground parking is available by separate negotiation.

- One double bedroom
- One bathroom
- Reception room with dining area
- Open plan kitchen
- Seventh floor
- Lift
- 24 hour concierge
- Underground parking by separate negotiation
- Furnished
- Approx. 639 sq ft (59 sq m)