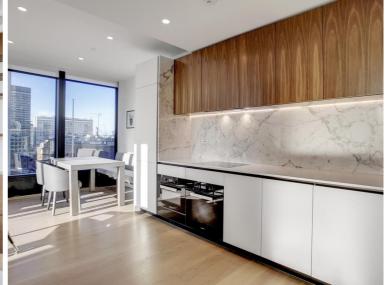

## Description

A beautifully presented seventh floor apartment has been interior designed throughout by TH2 Designs with spectacular south westerly views towards the river and the City of London. Accommodation comprises of one double bedrooms, one bathroom, fully fitted kitchen with seating area adjoining a stylishly decorated reception. Fittings throughout include wood floors and marble back drops with floor to ceiling glass windows providing natural light and city views. Underground parking is available by separate negotiation.

- One double bedroom
- One bathroom
- Reception room with dining area
- Open plan kitchen
- Seventh floor
- Lift
- 24 hour concierge
- Underground parking by separate negotiation
- Furnished
- Approx. 639 sq ft (59 sq m)