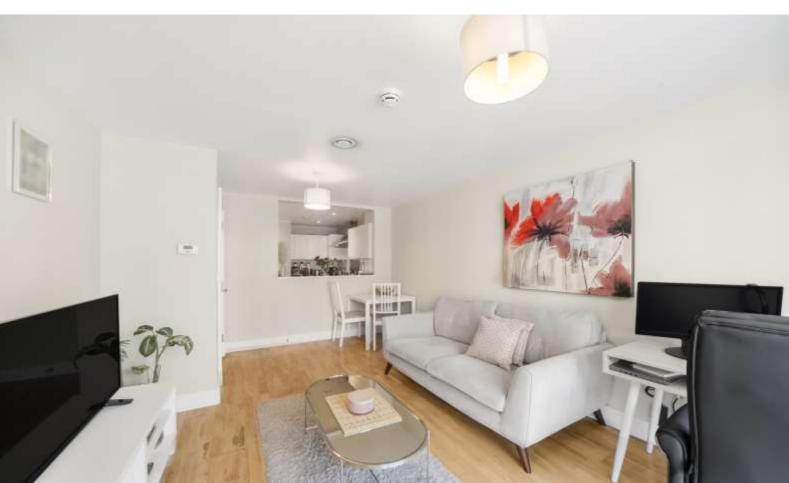

This fantastic property benefits from a bright & airy open plan living space with access onto a balcony, separate contemporary kitchen with integrated appliances, spacious entrance hall with additional storage cupboards, large double bedroom with built in wardrobe and a contemporary bathroom.

The property is finished to a high standard and is available with no onward chain. Early viewings are highly recommended.

- 1 Bedroom
- 1 Bathroom
- Balcony
- ullet 1st Floor modern apartment
- Beautifully presented throughout
- Close to Deptford DLR and mainline station
- No onward chain
- EPC: B