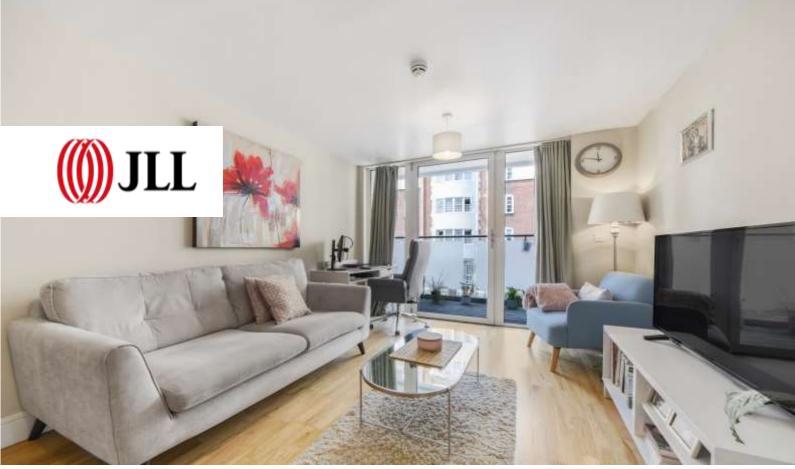

NORFOLK HOUSE, BROOKMILL ROAD, LONDON SE8

This stunning first floor, one bedroom apartment is situated close to Deptford Bridge DLR station as well as an 8-minute walk to New Cross Station with great connections to London's City, Westend and Canary Wharf.

This fantastic property benefits from a bright & airy open plan living space with access onto a balcony, separate contemporary kitchen with integrated appliances, spacious entrance hall with additional storage cupboards, large double bedroom with built in wardrobe and a contemporary bathroom.

The property is finished to a high standard and is available with no onward chain. Early viewings are highly recommended.

- 1 Bedroom
- 1 Bathroom
- Balcony
- ullet 1st Floor modern apartment
- Beautifully presented throughout
- Close to Deptford DLR and mainline station
- No onward chain
- EPC: B