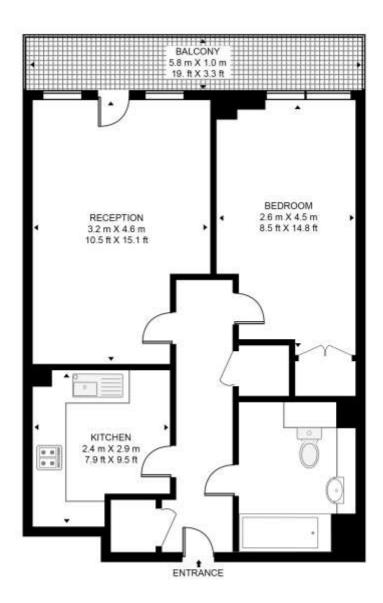

#### **GROSSINTERNAL AREA**

488 sq ft (44.5 sq m)

# APPROXIMATE GROSS INTERNAL FLOOR AREA 488 SQ.FT (44.5 SQ.M)

### FIRST FLOOR

This floor plan has been defined by the RICS Code of Measurement. This floor plan and all others are for approximate representative purposes only and upon usage is: agreed to as such by the client.