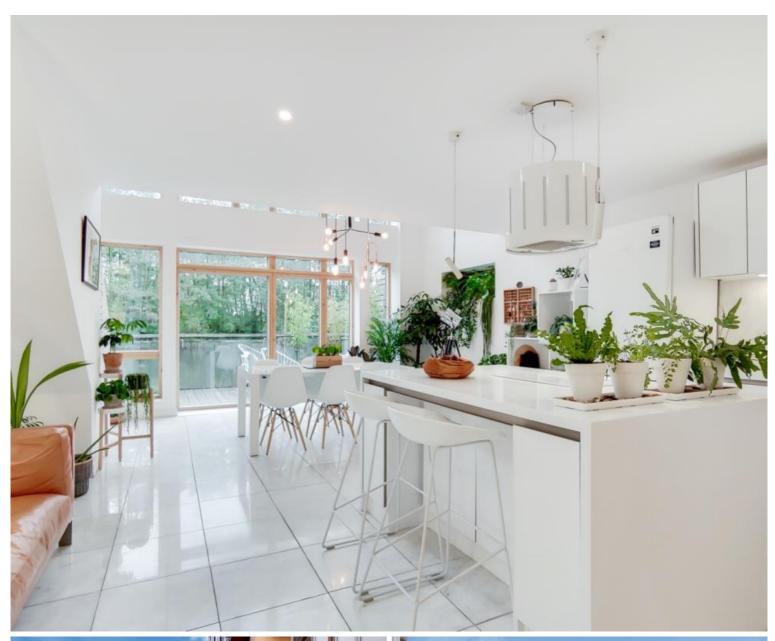

## Description

A truly stunning three double bedroom, two bathroom duplex apartment, with a large private south facing terrace overhanging a stunning Ecology Lake.

The accommodation is split over two levels and comprises three double bedrooms which includes a luxuriously spacious master bedroom, two bathrooms, double height reception with mezzanine reception above, open plan kitchen and a good sized entrance hallway.

The property benefits from a private terrace literally overhangs the water and could be considered amongst some of the best views available in Greenwich. There is also an allocated underground parking space, concierge facilities and a host of local amenities on your door step.