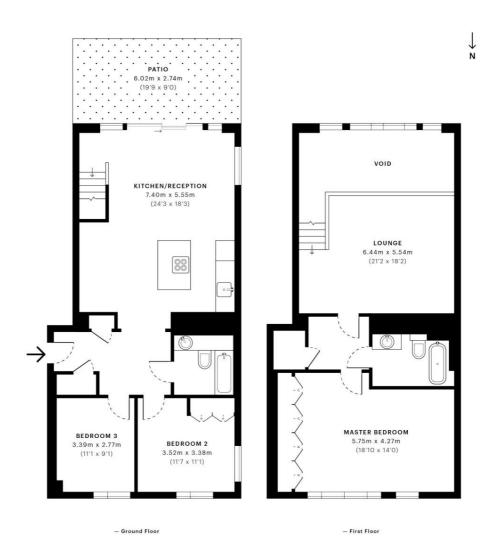

# Floorplan

1,503 sq ft | 140 sq m

#### Faraday Lodge, SE10

49,291,792

GROSS INTERNAL AREA 139.7 Sqm / 1503.5 Sqft

The footprint of the proposition 139.7 Sqm / 1503.5 Sqft

Excludes walls and external fe 130.4 Sqm / 1403.4 Sqft

Balconies, terraces, ver

O.0 Sqm / 0.0 Sqft

RICS

Spec floor plans are produced in accordance with the Royal Institution of Chartered Surveyors' Property Measurement Standards. Plots and gardens are illustrative only and are excluded from all area calculations. Due to rounding, numbers may not add up precisely. All measurements shown for the individual room lengths and widths are the maximum points of measurements captured in the scan.

IPMS 38 RESIDENTIAL 139.1 Sqm / 1497.0 Sqft IPMS 3C RESIDENTIAL 132.0 Sqm / 1420.5 Sqft

SPEC ID 5dc048c35efd790a20f74631

Greenwich

22 College Approach, London SE10 9HY 02088589986 lettingsgreenwich@eu.jll.com