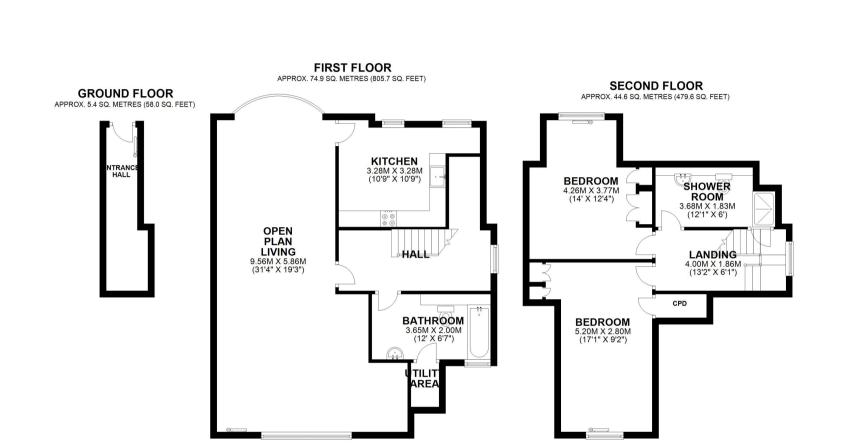

- Spacious reception room
- Fully fitted kitchen
- 2 double bedrooms
- Family bathroom
- Shower room
- First and second floor
- Approx. 1343 sq ft (124 sq m)
- Furnished
- EPC: D

## Floorplan 1,343 sq ft | 125 sq m

TOTAL AREA: APPROX. 124.8 SQ. METRES (1343.3 SQ. FEET)

Knightsbridge

174 Brompton Road, London SW3 1HP +4420 7306 1600 lettingsknightsbridge@eu.jll.co

Urban living, your way.