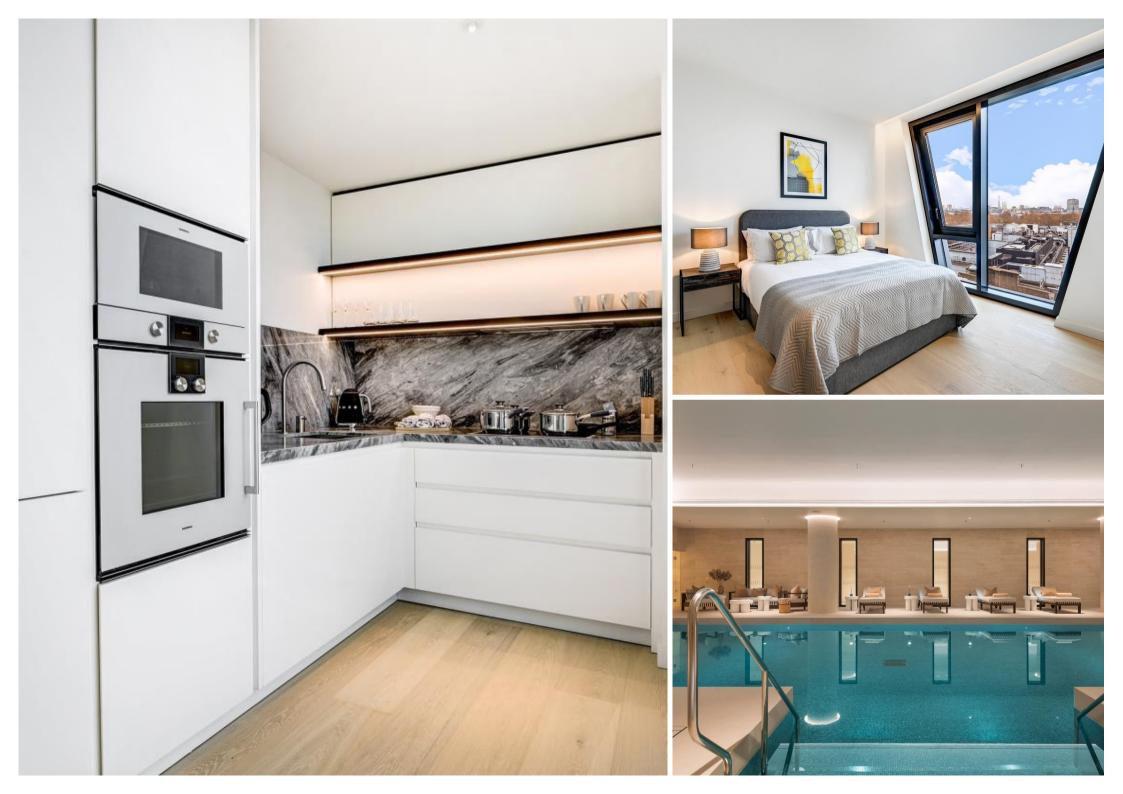

## Description

This one bedroom apartment offers a contemporary interior living space which is flooded with natural light through the unique diamond window frame. The kitchen is designed with integrated Gaggenau and Miele appliances as well as Bardiglio Italian marble worktop finishes. The bathroom features an Italian marble finish, and Corian bath and basin. Additionally, there are communal gardens connecting each tower on the fourth floor that each resident has access to. The apartment can come on a furnished / unfurnished basis and will be professionally managed by JLL for the duration of any tenancy.

The development benefits from a number of resident facilities as well as a spa which offers two wellness and treatment rooms, a 25m heated indoor pool, a vitality pool, steam room, sauna, gym, personal training studio and changing facilities. Underground parking is available for select apartments by separate negotiation.

- PHOTOS ARE FOR INDICITIVE PURPOSES ONLY
- One bedroom
- Reception room
- Open plan kitchen
- Bathroom
- 24-hour concierge
- Gym
- Pool/Sauna/Steam room
- Treatment rooms
- Italian marble countertop finishes