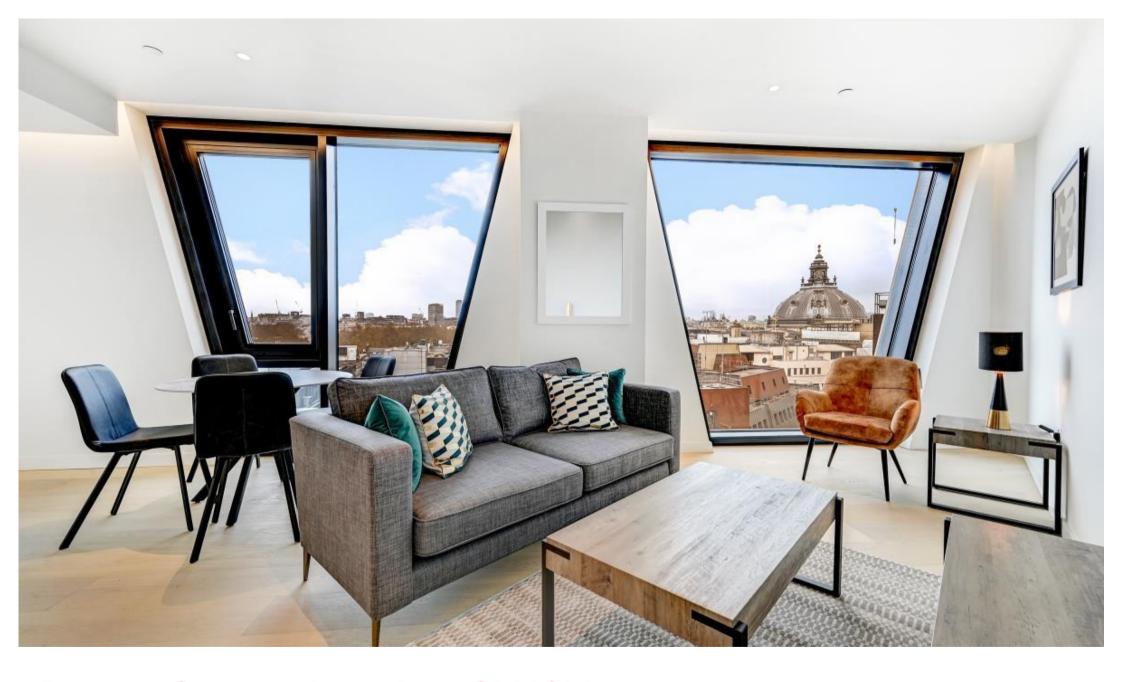

## Description

This one bedroom apartment offers a contemporary interior living space which is flooded with natural light through the unique diamond window frame. The kitchen is designed with integrated Gaggenau and Miele appliances as well as Bardiglio Italian marble worktop finishes. The bathroom features an Italian marble finish, and Corian bath and basin. Additionally, there are communal gardens connecting each tower on the fourth floor that each resident has access to. The apartment can come on a furnished / unfurnished basis and will be professionally managed by JLL for the duration of any tenancy.

- PHOTOS ARE FOR INDICITIVE PURPOSES ONLY
- One bedroom
- Reception room
- Open plan kitchen
- Bathroom
- 24-hour concierge
- Gym
- Pool/Sauna/Steam room
- Treatment rooms
- Italian marble countertop finishes