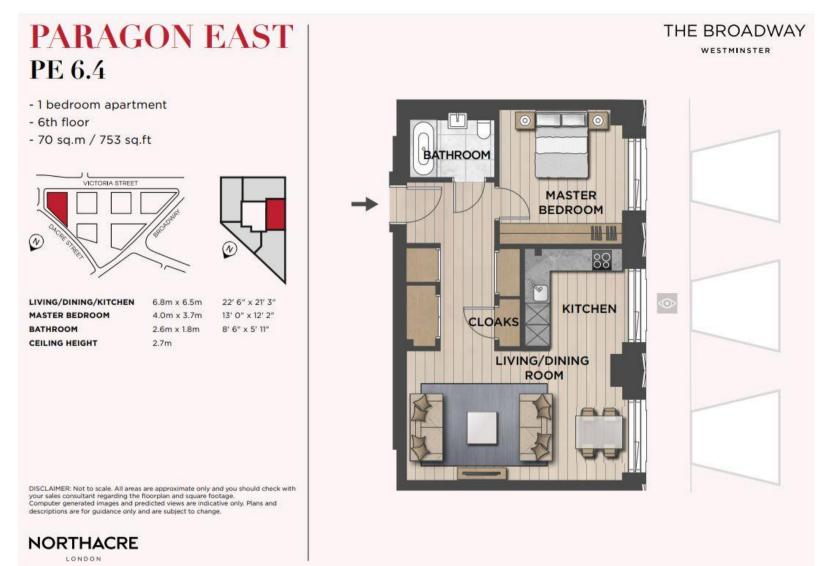

## Description

This one bedroom apartment offers a contemporary interior living space which is flooded with natural light through the unique diamond window frame. The kitchen is designed with integrated Gaggenau and Miele appliances as well as Bardiglio Italian marble worktop finishes. The bathroom features an Italian marble finish, and Corian bath and basin. Additionally, there are communal gardens connecting each tower on the fourth floor that each resident has access to. The apartment can come on a furnished / unfurnished basis and will be professionally managed by JLL for the duration of any tenancy.

- PHOTOS ARE FOR INDICITIVE PURPOSES ONLY
- One bedroom
- Reception room
- Open plan kitchen
- Bathroom
- 24-hour concierge
- Gym
- Pool/Sauna/Steam room
- Treatment rooms
- Italian marble countertop finishes